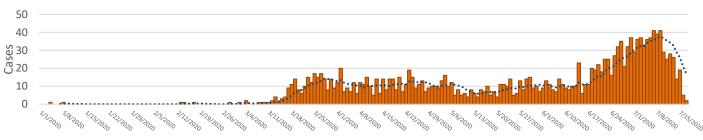

# **Gwinnett, Newton, & Rockdale County Health Departments**

COUNTY HEALTH

DEPARTMENTS

GWINNET

COVID-19 Snapshot, data as of 12pm July 20, 2020

Not Specified

2 (<.1%)

0 (0%)