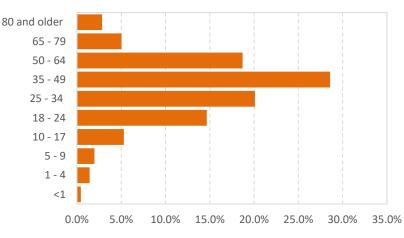

# **Gwinnett, Newton, & Rockdale County Health Departments**

COUNTY HEALTH

DEPARTMENTS

GWINNET

COVID-19 Snapshot, data as of 12pm July 20, 2020

Not Specified

2 (<.1%)

0 (0%)