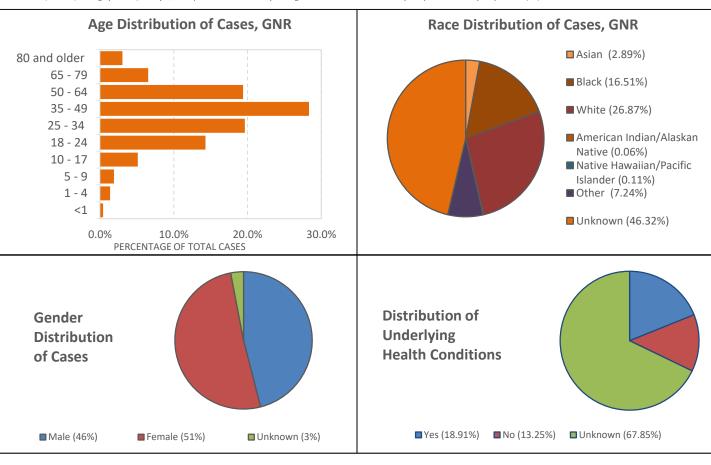

# **Gwinnett, Newton, & Rockdale County Health Departments**

COUNTY HEALTH

DEPARTMENTS

GWINNET

COVID-19 Snapshot, data as of 12pm July 20, 2020

Not Specified

2 (<.1%)

0 (0%)