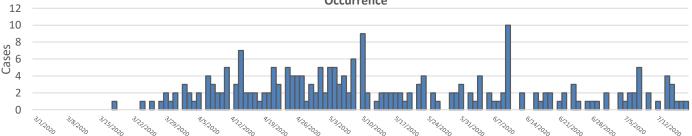

# **Gwinnett, Newton, & Rockdale County Health Departments**

COUNTY HEALTH

DEPARTMENTS

GWINNET

COVID-19 Snapshot, data as of 12pm July 20, 2020

Not Specified

2 (<.1%)

0 (0%)