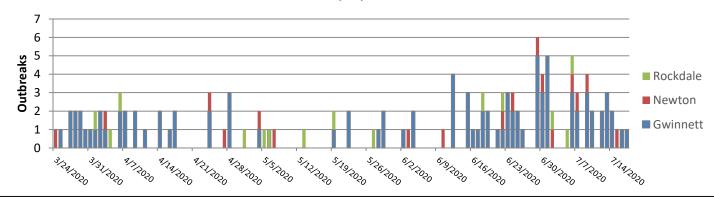

# **Gwinnett, Newton, & Rockdale County Health Departments**

COUNTY HEALTH

DEPARTMENTS

GWINNET

COVID-19 Snapshot, data as of 12pm July 20, 2020

Not Specified

2 (<.1%)

0 (0%)