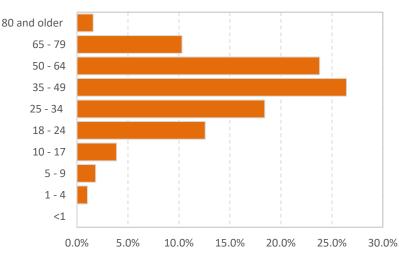

# **Gwinnett, Newton, & Rockdale County Health Departments**

COUNTY HEALTH

DEPARTMENTS

GWINNET

COVID-19 Snapshot, data as of 12pm July 20, 2020

Not Specified

2 (<.1%)

0 (0%)