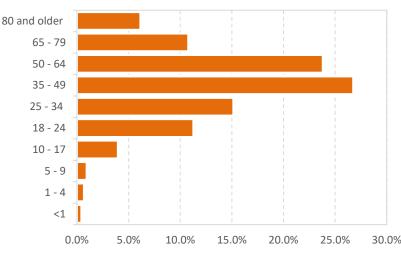

# **Gwinnett, Newton, & Rockdale County Health Departments**

COUNTY HEALTH

DEPARTMENTS

GWINNET

COVID-19 Snapshot, data as of 12pm July 20, 2020

Not Specified

2 (<.1%)

0 (0%)