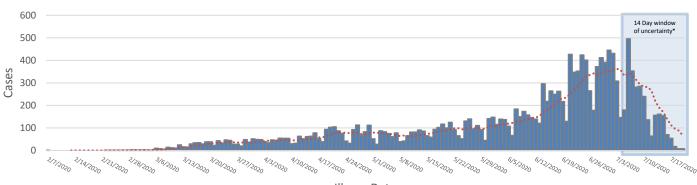

# **Gwinnett, Newton, & Rockdale County Health Departments**

COUNTY HEALTH

DEPARTMENTS

GWINNET

COVID-19 Snapshot, data as of 12pm July 20, 2020

Not Specified

2 (<.1%)

0 (0%)