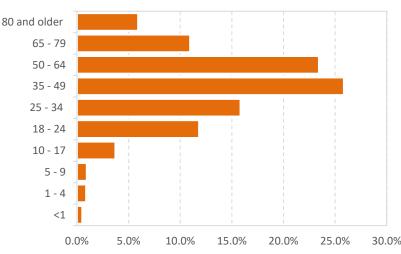

### Age Distribution of Cases in Gwinnett County

2 (<.1%)

Not Specified

| COVID-19 Confirmed<br>Cases & Deaths*                                | No. Cases                        | No. Deaths                 |
|----------------------------------------------------------------------|----------------------------------|----------------------------|
| Outbreak Related                                                     | 854                              | 108                        |
| Total                                                                | 15,304                           | 216                        |
| Illness Characteristics*                                             | Among all<br>Cases<br>(N=15,304) | Among<br>Deaths<br>(N=216) |
| Gender                                                               |                                  |                            |
| Male                                                                 | 7,068 (46.2%)                    | 100 (46.3%)                |
| Female                                                               | 7,752 (50.7%)                    | 116 (53.7%)                |
| Median Age<br>(in years)                                             | 38                               | 79                         |
| Age range<br>(in years)                                              | 0 – 107                          | 30 – 98                    |
| Total Hospitalizations                                               | 2,078                            | 197                        |
| % Hospitalized                                                       | 12%                              | 78%                        |
| Total with no Underlying<br>Conditions                               | 1,956                            | 7                          |
| Total with Underlying<br>Conditions                                  | 2,886                            | 174                        |
| % with Underlying<br>Conditions (among those<br>with known status)** | 60%                              | 96%                        |
| Underlying Conditions unknown                                        | 10,462                           | 35                         |