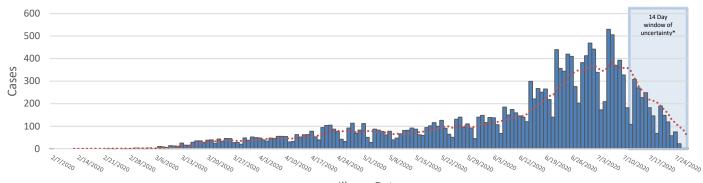

#### Confirmed COVID-19 Cases, Gwinnett, Newton, and Rockdale Counties, as of 7/27/2020

#### Illness Date

#### **Hospitalization Date**

Date of Death

<sup>\*14-</sup>day window of uncertainty – Confirmed cases over the last 14 days may not be accounted for due to illnesses yet to be reported or test result that may still be pending.