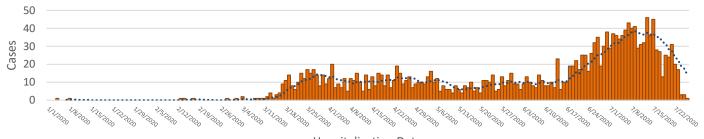

### Hospitalizations of Confirmed COVID-19 cases, Gwinnett, Newton, and Rockdale Counties, by Date of Occurrence

#### **Hospitalization Date**

Date of Death

<sup>\*14-</sup>day window of uncertainty – Confirmed cases over the last 14 days may not be accounted for due to illnesses yet to be reported or test result that may still be pending.