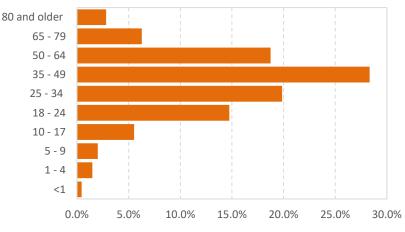

### Age Distribution of Cases in Gwinnett County

2 (<.1%)

Not Specified

| COVID-19 Confirmed<br>Cases & Deaths*                                | No. Cases                        | No. Deaths                 |
|----------------------------------------------------------------------|----------------------------------|----------------------------|
| Outbreak Related                                                     | 854                              | 108                        |
| Total                                                                | 15,304                           | 216                        |
| Illness Characteristics*                                             | Among all<br>Cases<br>(N=15,304) | Among<br>Deaths<br>(N=216) |
| Gender                                                               |                                  |                            |
| Male                                                                 | 7,068 (46.2%)                    | 100 (46.3%)                |
| Female                                                               | 7,752 (50.7%)                    | 116 (53.7%)                |
| Median Age<br>(in years)                                             | 38                               | 79                         |
| Age range<br>(in years)                                              | 0 – 107                          | 30 – 98                    |
| Total Hospitalizations                                               | 2,078                            | 197                        |
| % Hospitalized                                                       | 12%                              | 78%                        |
| Total with no Underlying<br>Conditions                               | 1,956                            | 7                          |
| Total with Underlying<br>Conditions                                  | 2,886                            | 174                        |
| % with Underlying<br>Conditions (among those<br>with known status)** | 60%                              | 96%                        |
| Underlying Conditions unknown                                        | 10,462                           | 35                         |