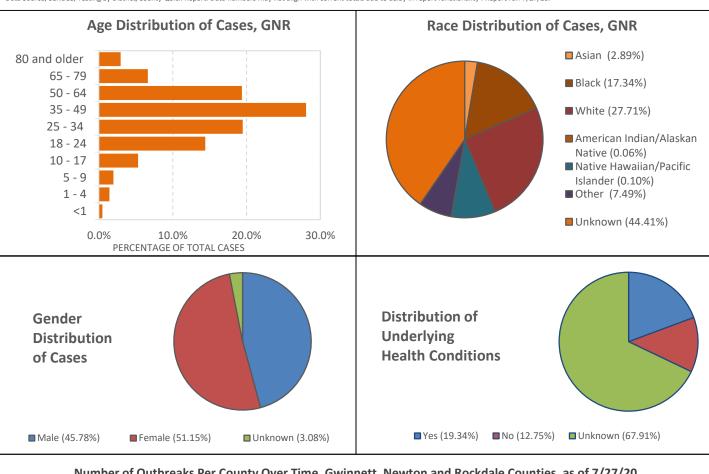

### Age Distribution of Cases in Gwinnett County

2 (<.1%)

Not Specified

| COVID-19 Confirmed<br>Cases & Deaths*                                | No. Cases                        | No. Deaths                 |
|----------------------------------------------------------------------|----------------------------------|----------------------------|
| Outbreak Related                                                     | 854                              | 108                        |
| Total                                                                | 15,304                           | 216                        |
| Illness Characteristics*                                             | Among all<br>Cases<br>(N=15,304) | Among<br>Deaths<br>(N=216) |
| Gender                                                               |                                  |                            |
| Male                                                                 | 7,068 (46.2%)                    | 100 (46.3%)                |
| Female                                                               | 7,752 (50.7%)                    | 116 (53.7%)                |
| Median Age<br>(in years)                                             | 38                               | 79                         |
| Age range<br>(in years)                                              | 0 – 107                          | 30 – 98                    |
| Total Hospitalizations                                               | 2,078                            | 197                        |
| % Hospitalized                                                       | 12%                              | 78%                        |
| Total with no Underlying<br>Conditions                               | 1,956                            | 7                          |
| Total with Underlying<br>Conditions                                  | 2,886                            | 174                        |
| % with Underlying<br>Conditions (among those<br>with known status)** | 60%                              | 96%                        |
| Underlying Conditions unknown                                        | 10,462                           | 35                         |

| 2.00/                                            | 20/ 40.00/ 45                 | 20/ 20 20/ 25 20/       | with known                                                                    | status)**                                                           |                         |
|--------------------------------------------------|-------------------------------|-------------------------|-------------------------------------------------------------------------------|---------------------------------------------------------------------|-------------------------|
| 0.0% 5.0                                         | 0% 10.0% 15.0                 | 0% 20.0% 25.0%          | Underlying unknown                                                            | Conditions 10,462                                                   | 35                      |
| COVID-19 Confirmed<br>Cases & Deaths* by<br>Race | Among all Cases<br>(N=15,304) | Among Deaths<br>(N=216) | COVID-19 Confirmed<br>Cases & Deaths* by<br>Race                              | Among all Cases<br>(N=15,304)                                       | Among Deaths<br>(N=216) |
| Asian                                            | 494 (3.23%)                   | 15 (6.94%)              | White                                                                         | 4,403 (28.77%)                                                      | 118 (54.63%)            |
| Hispanic/Latino                                  | 8 (<.1%)                      | 0 (0%)                  | Hispanic/Latino                                                               | 2,498 (16.32%)                                                      | 19 (8.80%)              |
| Non-Hispanic/ Latino                             | 402 (2.60%)                   | 15 (6.94%)              | Non-Hispanic/ Latino                                                          | 1,583 (10.34%)                                                      | 99 (45.83%)             |
| Not Specified                                    | 84 (1.20%)                    | 0 (0%)                  | Not Specified                                                                 | 322 (2.11%)                                                         | 0 (0%)                  |
| Black                                            | 2,142 (14.00%)                | 54 (25.00%)             | Other                                                                         | 1,265 (8.27%)                                                       | 22 (10.19%)             |
| Hispanic/Latino                                  | 47 (0.31%)                    | 0 (0%)                  | Hispanic/Latino                                                               | 892 (5.83%)                                                         | 22 (10.92%)             |
| Non-Hispanic/ Latino                             | 1,825 (11.18%)                | 54 (25.00%)             | Non-Hispanic/ Latino                                                          | 131 (0.86%)                                                         | 0 (0%)                  |
| Not Specified                                    | 270 (1.65%)                   | 0 (0%)                  | Not Specified                                                                 | 242 (1.59%)                                                         | 0 (0%)                  |
| Native Hawaiian/Pacific<br>Islander              | 17 (0.11%)                    | 2 (0.93%)               | Unknown                                                                       | 6,974 (45.57%)                                                      | 5 (2.31%)               |
| Hispanic/Latino                                  | 6 (<.1%)                      | 0 (0%)                  | Hispanic/Latino                                                               | 835 (5.46%)                                                         | 2 (0.93%)               |
| Non-Hispanic/ Latino                             | 8 (<.1%)                      | 2 (0.93%)               | Non-Hispanic/ Latino                                                          | 154 (0.75%)                                                         | 1 (0.46%)               |
| Not Specified                                    | 3 (<.1%)                      | 0 (0%)                  | Not Specified                                                                 | 4,459 (39.43%)                                                      | 2 (0.92%)               |
| American Indian/ Native<br>American              | 9 (<.1%)                      | 0 (0%)                  |                                                                               | e Electronic Disease Surveillanc<br>lerlying conditions information | •                       |
| Non-Hispanic/Latino                              | 7 (<.1%)                      | 0 (0%)                  | Note: All data is provisional as data reporting, investigation, cleaning, and |                                                                     |                         |