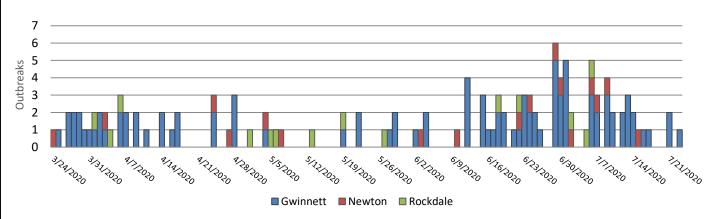

| Rate 0.0 - 2.8 3.1 - 6.8 009 30000 30000 30024 30024 30024                              | Say Say                       | 30519<br>30548          | Alliness Ch                                      | aracteristics*       | Among a<br>Cases<br>(N=17,64 | Deaths                  |
|-----------------------------------------------------------------------------------------|-------------------------------|-------------------------|--------------------------------------------------|----------------------|------------------------------|-------------------------|
| 18.1 - 27.6 30022 30097<br>No Data                                                      | 30043                         | 80011                   | Gender                                           |                      |                              |                         |
| 30350 30092 30096                                                                       | 30                            | 30680<br>Barrow         | 30666 30622 N                                    | ⁄/ale                | 8,076 (469                   | %) 117 (46%)            |
| 30338<br>30328<br>30346<br>30346<br>30071                                               | 30046 30045                   | 30620                   | 30000                                            | emale                | 9,024 (519                   | %) 135 (54%)            |
| 30342 30341 30340 30093 30341 30319 3                                                   | 30017                         | 30656                   | Median Ag<br>(in years)                          | e                    | 38                           | 76                      |
| 8,0326<br>30305<br>3024<br>30305<br>3032<br>3032<br>3033<br>3033<br>3032<br>3032<br>303 | 30078                         | 30000                   | Age range (in years)                             |                      | 0 – 107                      | 30 - 98                 |
| 30308 203080322 308083                                                                  | 30039                         | 30655                   | Total Hosp                                       | italizations         | 2,078                        | 197                     |
| 30333<br>303347<br>30332<br>30347<br>30032                                              | 30058                         | Walton                  | % Hospitali                                      |                      | 12%                          | 78%                     |
| 30315                                                                                   | 30012                         | 0054                    | Total with Conditions                            | no Underlying        | 2,250                        | 7                       |
| 30038<br>30354 2850 268<br>30294                                                        | 30013<br>Rockdale 20          | 30025                   | Total with Conditions                            | Underlying           | 3,412                        | 199                     |
| 30274<br>30274<br>Clayton<br>30236<br>7                                                 | 30094                         | 30014                   | % with Unc<br>Conditions<br>with known           | (among those         | 57.7%                        | 96.6%                   |
| 30238 5 70mi                                                                            | 30252                         | Newton 30056            | Underlying<br>unknown                            | Conditions           | 11,980                       | 46                      |
| COVID-19 Confirmed<br>Cases & Deaths* by<br>Race                                        | Among all Cases<br>(N=17,642) | Among Deaths<br>(N=252) | COVID-19 Confirmed<br>Cases & Deaths* by<br>Race | Among all<br>(N=17,6 |                              | Among Deaths<br>(N=252) |
| Asian                                                                                   | 510 (2.89%)                   | 15 (5.95%)              | White                                            | 4.889 (27.           | 71%)                         | 115 (52.38%)            |
| Hispanic/Latino                                                                         | 8 (<.1%)                      | 0 (0%)                  | Hispanic/Latino                                  | 2,619 (14.           | 85%)                         | 15 (7.54%)              |
| Non-Hispanic/ Latino                                                                    | 418 (2.37%)                   | 15 (5.95%)              | Non-Hispanic/ Latino                             | 1,907 (10.           | 81%)                         | 100 (44.84%)            |
| Not Specified                                                                           | 84 (0.47%)                    | 0 (0%)                  | Not Specified                                    | 363 (2.06            | 6%)                          | 0 (0%)                  |
| Black                                                                                   | 3,060 (17.34%)                | 72 (30.16%)             | Other                                            | 1,321 (7.4           | 19%)                         | 18 (8.73%)              |
|                                                                                         |                               |                         |                                                  |                      |                              |                         |

| 30350 30096                                                                                                                                                    | 30                                                                           | 019 Barrow                                                     | 4                                                                                                                                        | lale                                                                                                                                                | 8,076 (46                                     | %) 117 (46%)                                                     |
|----------------------------------------------------------------------------------------------------------------------------------------------------------------|------------------------------------------------------------------------------|----------------------------------------------------------------|------------------------------------------------------------------------------------------------------------------------------------------|-----------------------------------------------------------------------------------------------------------------------------------------------------|-----------------------------------------------|------------------------------------------------------------------|
| 30338<br>30328 30346 30360 30071                                                                                                                               | 30046 30045                                                                  | 30620 Z                                                        | 30666                                                                                                                                    | emale                                                                                                                                               | 9,024 (51                                     | %) 135 (54%)                                                     |
| 30342 30319 30340 30083                                                                                                                                        | 300447                                                                       | 30656                                                          | Median Age<br>(in years)                                                                                                                 |                                                                                                                                                     | 38                                            | 76                                                               |
| 20325 0345 30084<br>30305) 85<br>30325 0329<br>30325 0329<br>30033 30031                                                                                       | 30078                                                                        | 30030                                                          | Age range (in years)                                                                                                                     |                                                                                                                                                     | 0 – 107                                       | 30 - 98                                                          |
| 30308 30308 30307 30030002                                                                                                                                     | 30039                                                                        | 30655                                                          | Total Hospi                                                                                                                              | talizations                                                                                                                                         | 2,078                                         | 197                                                              |
| 30347<br>30347<br>30347<br>30032                                                                                                                               | 0058                                                                         | Walton                                                         | % Hospitaliz                                                                                                                             | zed                                                                                                                                                 | 12%                                           | 78%                                                              |
| 30035<br>30035<br>30034<br>30038                                                                                                                               | 30012                                                                        | 0054                                                           | Conditions                                                                                                                               | o Underlying                                                                                                                                        | 2,250                                         | 7                                                                |
| 30354 2850288 30038<br>30297 30294                                                                                                                             | 30013<br>Rockdale 20                                                         | 30025                                                          | Total with U<br>Conditions                                                                                                               | Jnderlying                                                                                                                                          | 3,412                                         | 199                                                              |
| 302e0 302720<br>30274<br>Clayton 30236 77                                                                                                                      | 30094                                                                        | 30014                                                          | % with Und<br>Conditions<br>with known                                                                                                   | (among those                                                                                                                                        | 57.7%                                         | 96.6%                                                            |
| 30238 5 70mi                                                                                                                                                   | 30252                                                                        | Newton 30056                                                   | Underlying unknown                                                                                                                       | Conditions                                                                                                                                          | 11,980                                        | 46                                                               |
| COVID-19 Confirmed<br>Cases & Deaths* by<br>Race                                                                                                               | Among all Cases<br>(N=17,642)                                                | Among Deaths<br>(N=252)                                        | COVID-19 Confirmed<br>Cases & Deaths* by<br>Race                                                                                         | Among all (<br>(N=17,64                                                                                                                             |                                               | Among Deaths<br>(N=252)                                          |
| Asian                                                                                                                                                          | 510 (2.89%)                                                                  | 15 (5.95%)                                                     | White                                                                                                                                    | 4.889 (27.7                                                                                                                                         | '1%)                                          | 115 (52.38%)                                                     |
| Hispanic/Latino                                                                                                                                                | 8 (<.1%)                                                                     | 0 (0%)                                                         | Hispanic/Latino                                                                                                                          | 2,619 (14.8                                                                                                                                         | 35%)                                          | 15 (7.54%)                                                       |
| Non-Hispanic/ Latino                                                                                                                                           | 418 (2.37%)                                                                  | 15 (5.95%)                                                     | Non-Hispanic/ Latino                                                                                                                     | 1,907 (10.8                                                                                                                                         | 31%)                                          | 100 (44.84%)                                                     |
| Not Specified                                                                                                                                                  | 84 (0.47%)                                                                   | 0 (0%)                                                         | Not Specified                                                                                                                            | 363 (2.06                                                                                                                                           | %)                                            | 0 (0%)                                                           |
| Black                                                                                                                                                          |                                                                              |                                                                |                                                                                                                                          | •                                                                                                                                                   | •                                             |                                                                  |
|                                                                                                                                                                | 3,060 (17.34%)                                                               | 72 (30.16%)                                                    | Other                                                                                                                                    | 1,321 (7.49                                                                                                                                         |                                               | 18 (8.73%)                                                       |
| Hispanic/Latino                                                                                                                                                | <b>3,060 (17.34%)</b><br>51 (0.29%)                                          | <b>72 (30.16%)</b><br>0 (0%)                                   | Other Hispanic/Latino                                                                                                                    | <b>1,321 (7.4</b> 9 909 (5.15                                                                                                                       | 9%)                                           | <b>18 (8.73%)</b><br>18 (8.73%)                                  |
|                                                                                                                                                                |                                                                              |                                                                |                                                                                                                                          |                                                                                                                                                     | 9 <b>%)</b><br>%)                             |                                                                  |
| Hispanic/Latino                                                                                                                                                | 51 (0.29%)                                                                   | 0 (0%)                                                         | Hispanic/Latino                                                                                                                          | 909 (5.15                                                                                                                                           | 9 <b>%)</b><br>%)<br>%)                       | 18 (8.73%)                                                       |
| Hispanic/Latino<br>Non-Hispanic/ Latino                                                                                                                        | 51 (0.29%)<br>2.603 (14.75%)                                                 | 0 (0%)<br>71 (29.76%)                                          | Hispanic/Latino<br>Non-Hispanic/ Latino                                                                                                  | 909 (5.15<br>141 (0.80                                                                                                                              | 9%)<br>%)<br>%)<br>%)                         | 18 (8.73%)<br>0 (0%)                                             |
| Hispanic/Latino Non-Hispanic/ Latino Not Specified Native Hawaiian/Pacific                                                                                     | 51 (0.29%)<br>2.603 (14.75%)<br>406 (2.23%)                                  | 0 (0%)<br>71 (29.76%)<br>1 (0.40%)                             | Hispanic/Latino<br>Non-Hispanic/ Latino<br>Not Specified                                                                                 | 909 (5.15<br>141 (0.80<br>271 (1.53                                                                                                                 | 9%)<br>%)<br>%)<br>%)<br>%)                   | 18 (8.73%)<br>0 (0%)<br>0 (0%)                                   |
| Hispanic/Latino<br>Non-Hispanic/ Latino<br>Not Specified<br>Native Hawaiian/Pacific<br>Islander                                                                | 51 (0.29%)<br>2.603 (14.75%)<br>406 (2.23%)<br>17 (0.10%)                    | 0 (0%) 71 (29.76%) 1 (0.40%) 2 (0.79%)                         | Hispanic/Latino<br>Non-Hispanic/ Latino<br>Not Specified<br>Unknown                                                                      | 909 (5.15<br>141 (0.80<br>271 (1.53<br><b>7,835 (44.4</b>                                                                                           | 9%) %) %) %) %) 11%)                          | 18 (8.73%)<br>0 (0%)<br>0 (0%)<br>6 (1.98%)                      |
| Hispanic/Latino Non-Hispanic/ Latino Not Specified Native Hawaiian/Pacific Islander Hispanic/Latino Non-Hispanic/ Latino                                       | 51 (0.29%) 2.603 (14.75%) 406 (2.23%) 17 (0.10%) 6 (<.1%)                    | 0 (0%) 71 (29.76%) 1 (0.40%) 2 (0.79%) 0 (0%)                  | Hispanic/Latino Non-Hispanic/ Latino Not Specified Unknown Hispanic/Latino                                                               | 909 (5.15<br>141 (0.80<br>271 (1.53<br><b>7,835 (44.4</b><br>853 (4.83                                                                              | 9%) %) %) %) %) %11%) %) %)                   | 18 (8.73%)<br>0 (0%)<br>0 (0%)<br>6 (1.98%)<br>3 (0.79%)         |
| Hispanic/Latino Non-Hispanic/ Latino Not Specified Native Hawaiian/Pacific Islander Hispanic/Latino                                                            | 51 (0.29%) 2.603 (14.75%) 406 (2.23%) 17 (0.10%) 6 (<.1%) 8 (<.1%)           | 0 (0%) 71 (29.76%) 1 (0.40%) 2 (0.79%) 0 (0%) 2 (0.79%)        | Hispanic/Latino Non-Hispanic/ Latino Not Specified Unknown Hispanic/Latino Non-Hispanic/ Latino                                          | 909 (5.15<br>141 (0.80<br>271 (1.53<br><b>7,835 (44.4</b><br>853 (4.83<br>166 (0.72<br>6,854 (38.8                                                  | 9%) %) %) %) 11%) %) %) %) %Syrveillance      | 18 (8.73%) 0 (0%) 0 (0%) 6 (1.98%) 3 (0.79%) 1 (0.40%) 2 (0.8%0) |
| Hispanic/Latino Non-Hispanic/ Latino Not Specified Native Hawaiian/Pacific Islander Hispanic/Latino Non-Hispanic/ Latino Not Specified American Indian/ Native | 51 (0.29%) 2.603 (14.75%) 406 (2.23%)  17 (0.10%) 6 (<.1%) 8 (<.1%) 3 (<.1%) | 0 (0%) 71 (29.76%) 1 (0.40%) 2 (0.79%) 0 (0%) 2 (0.79%) 0 (0%) | Hispanic/Latino Non-Hispanic/ Latino Not Specified Unknown Hispanic/Latino Non-Hispanic/ Latino Not Specified *Data Source: GA DPH, Stat | 909 (5.15<br>141 (0.80<br>271 (1.53<br><b>7,835 (44.4</b><br>853 (4.83<br>166 (0.72<br>6,854 (38.8<br>e Electronic Disease<br>erlying conditions in | 9%) %) %) %19%) %19%) %) %) %5%) Surveillance | 18 (8.73%) 0 (0%) 0 (0%) 6 (1.98%) 3 (0.79%) 1 (0.40%) 2 (0.8%0) |

| 30315                                            |                               |                         | Conditions                                       | 2,                                                          | ,250 /                  |
|--------------------------------------------------|-------------------------------|-------------------------|--------------------------------------------------|-------------------------------------------------------------|-------------------------|
| 30354 2850 288 30038                             | 30013<br>Rockdale 20          | 30025                   | Total with Conditions                            | Underlying 3,                                               | ,412 199                |
| 30260 30273<br>30274<br>Clayton<br>30236         | 30094                         | 30014                   |                                                  |                                                             | 7.7% 96.6%              |
| 30298 5 10mi                                     | 30252                         | Newton 3005t            | Underlying unknown                               | Conditions 11                                               | .,980 46                |
| COVID-19 Confirmed<br>Cases & Deaths* by<br>Race | Among all Cases<br>(N=17,642) | Among Deaths<br>(N=252) | COVID-19 Confirmed<br>Cases & Deaths* by<br>Race | Among all Cases<br>(N=17,642)                               | Among Deaths<br>(N=252) |
| Asian                                            | 510 (2.89%)                   | 15 (5.95%)              | White                                            | 4.889 (27.71%)                                              | 115 (52.38%)            |
| Hispanic/Latino                                  | 8 (<.1%)                      | 0 (0%)                  | Hispanic/Latino                                  | 2,619 (14.85%)                                              | 15 (7.54%)              |
| Non-Hispanic/ Latino                             | 418 (2.37%)                   | 15 (5.95%)              | Non-Hispanic/ Latino                             | 1,907 (10.81%)                                              | 100 (44.84%)            |
| Not Specified                                    | 84 (0.47%)                    | 0 (0%)                  | Not Specified                                    | 363 (2.06%)                                                 | 0 (0%)                  |
| Black                                            | 3,060 (17.34%)                | 72 (30.16%)             | Other                                            | 1,321 (7.49%)                                               | 18 (8.73%)              |
| Hispanic/Latino                                  | 51 (0.29%)                    | 0 (0%)                  | Hispanic/Latino                                  | 909 (5.15%)                                                 | 18 (8.73%)              |
| Non-Hispanic/ Latino                             | 2.603 (14.75%)                | 71 (29.76%)             | Non-Hispanic/ Latino                             | 141 (0.80%)                                                 | 0 (0%)                  |
| Not Specified                                    | 406 (2.23%)                   | 1 (0.40%)               | Not Specified                                    | 271 (1.53%)                                                 | 0 (0%)                  |
| Native Hawaiian/Pacific<br>Islander              | 17 (0.10%)                    | 2 (0.79%)               | Unknown                                          | 7,835 (44.41%)                                              | 6 (1.98%)               |
| Hispanic/Latino                                  | 6 (<.1%)                      | 0 (0%)                  | Hispanic/Latino                                  | 853 (4.83%)                                                 | 3 (0.79%)               |
| Non-Hispanic/ Latino                             | 8 (<.1%)                      | 2 (0.79%)               | Non-Hispanic/ Latino                             | 166 (0.72%)                                                 | 1 (0.40%)               |
| Not Specified                                    | 3 (<.1%)                      | 0 (0%)                  | Not Specified                                    | 6,854 (38.85%)                                              | 2 (0.8%0)               |
| American Indian/ Native<br>American              | 10 (<.1%)                     | 0 (0%)                  | •                                                | te Electronic Disease Survei<br>derlying conditions informa |                         |
| Non-Hispanic/ Latino                             | 7 (<.1%)                      | 0 (0%)                  | Note: All data is provisiona                     |                                                             |                         |
| Not Specified                                    | 3 (<.1%)                      | 0 (0%)                  | validating is ongoing.                           |                                                             |                         |