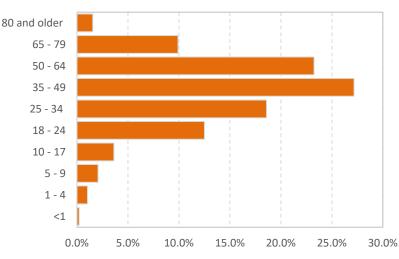

### Age Distribution for Newton County

| COVID-19 Confirmed Cases & Deaths*                                   | No. Cases                       | No. Deaths                |
|----------------------------------------------------------------------|---------------------------------|---------------------------|
| Outbreak Related                                                     | 185                             | 9                         |
| Total                                                                | 1,370                           | 24                        |
| Illness Characteristics*                                             | Among all<br>Cases<br>(N=1,370) | Among<br>Deaths<br>(N=24) |
| Gender                                                               |                                 |                           |
| Male                                                                 | 592 (43%)                       | 12 (50%)                  |
| Female                                                               | 740 (54%)                       | 12 (50%)                  |
| Median Age<br>(in years)                                             | 45                              | 75                        |
| Age range<br>(in years)                                              | 0 – 100                         | 50 - 89                   |
| Total Hospitalizations                                               | 160                             | 16                        |
| % Hospitalized                                                       | 12%                             | 67%                       |
| Total with no Underlying<br>Conditions                               | 175                             | 0                         |
| Total with Underlying<br>Conditions                                  | 300                             | 13                        |
| % with Underlying<br>Conditions (among those<br>with known status)** | 63%                             | 100%                      |
| Underlying Conditions unknown                                        | 895                             | 11                        |