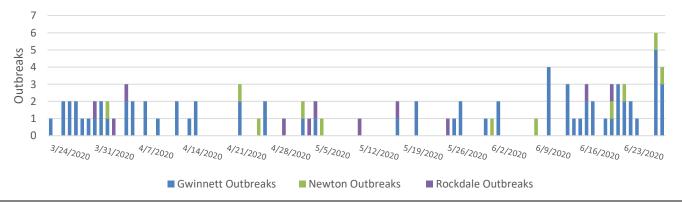

| 11.2 - 20.1<br>No Data 30022 30097                 | 85                            | 0011 G                                | Gender                                           |                                                          |                                         |                                 |
|----------------------------------------------------|-------------------------------|---------------------------------------|--------------------------------------------------|----------------------------------------------------------|-----------------------------------------|---------------------------------|
|                                                    | 043                           | 30680                                 | ) 4                                              | Лale                                                     | 5,117 (479                              | %) 84 (43%)                     |
| 30338                                              | 30019                         | Barrow 306                            | 66 30622 F                                       | emale                                                    | 5,608 (519                              | %) 112 (57%)                    |
| 30338<br>30346<br>30340<br>30340<br>30340          | 30044 winnett 30045           | 30620                                 | Median Ag<br>(in years)                          | e                                                        | 39                                      | 78                              |
| 30326 30345 30084                                  | 30078                         | 30656                                 | Age range (in years)                             |                                                          | 0 - 102                                 | 31 - 98                         |
| 30324 <sup>0323</sup> 30033 <sub>30021</sub> 30087 | 30052                         | (                                     | Total Hospi                                      | italizations                                             | 1,346                                   | 158                             |
| 308 30307 3003800002 eKall 30088                   | 30039                         | 30655                                 | 30641 % Hospitali                                | ized                                                     | 12%                                     | 81%                             |
| 30347 30032 30035 30058                            | 30012                         | Walton                                | Conditions                                       |                                                          | 1,773                                   | 13                              |
| 30034 30038 30294                                  | 30054<br>30013<br>Rockdale 20 | 30026                                 | Total with Conditions                            |                                                          | 2,254                                   | 164                             |
|                                                    | 30094                         | 30014                                 | % with Und<br>Conditions<br>with known           | (among those                                             | 56.0%                                   | 92.7%                           |
| Clay 030236                                        | 30016 New                     | 30055                                 | Underlying unknown                               | Conditions                                               | 6,926                                   | 19                              |
| COVID-19 Confirmed<br>Cases & Deaths* by<br>Race   | Among all Cases<br>(N=10,953) | Among Deaths<br>(N=196)               | COVID-19 Confirmed<br>Cases & Deaths* by<br>Race | Among all<br>(N=10,9                                     |                                         | Among Deaths<br>(N=196)         |
| Asian                                              | 380 (3.5%)                    | 15 (7.7%)                             | White                                            | 3,151 (28                                                | .8%)                                    | 104 (53.1%)                     |
| Hispanic/Latino                                    | 7 (<.1%)                      | 0 (0%)                                | Hispanic/Latino                                  | 1,806 (16                                                | .5%)                                    | 12 (6.1%)                       |
| Non-Hispanic/ Latino                               | 310 (2.8%)                    | 15 (7.7%)                             | Non-Hispanic/ Latino                             | 1,126 (10                                                | .3%)                                    | 92 (46.9%)                      |
| Not Specified                                      | 64 (0.6%)                     | 0 (0%)                                | Not Specified                                    | 219 (2.0                                                 | )%)                                     | 0 (0%)                          |
| Black                                              | 1,752 (16.0%)                 | 59 (30.1%)                            | Other                                            | 710 (6.5                                                 | i%)                                     | 13 (6.6%)                       |
| Hispanic/Latino                                    | 31 (0.3%)                     | 0 (0%)                                | Hispanic/Latino                                  | 510 (4.7                                                 | <b>'</b> %)                             | 13 (6.6%)                       |
| Non-Hispanic/ Latino                               | 1,465 (13.4%)                 | 58 (29.6%)                            | Non-Hispanic/ Latino                             | 85 (0.89                                                 | %)                                      | 0 (0%)                          |
| Not Specified                                      | 256 (2.3%)                    | 1 (0.5%)                              | Not Specified                                    | 115 (1.1                                                 | .%)                                     | 0 (0%)                          |
| Native Hawaiian/Pacific<br>Islander                | 10 (0.1%)                     | 2 (1.0%)                              | Unknown                                          | 4,941 (45                                                | .1%)                                    | 3 (1.5%)                        |
| Hispanic/Latino                                    | 4 (<.1%)                      | 0 (0%)                                | Hispanic/Latino                                  | 588 (5.4                                                 | l%)                                     | 2 (1.0%)                        |
|                                                    | . (, .,                       | · · · · · · · · · · · · · · · · · · · |                                                  |                                                          |                                         | 0 (00()                         |
| Non-Hispanic/ Latino                               | 5 (<.1%)                      | 2 (1.0%)                              | Non-Hispanic/ Latino                             | 70 (0.69                                                 | %)                                      | 0 (0%)                          |
| Non-Hispanic/ Latino<br>Not Specified              | , ,                           | 2 (1.0%)<br>0 (0%)                    | Non-Hispanic/ Latino Not Specified               | 70 (0.69<br>4,283 (39                                    |                                         | 1 (0.5%)                        |
|                                                    | 5 (<.1%)                      |                                       |                                                  | 4,283 (39<br>te Electronic Diseas<br>derlying conditions | .1%)<br>e Surveillance<br>information a | 1 (0.5%)<br>System<br>available |

### Age Distribution of Cases in Gwinnett County

NonHispanic/Latino

| COVID-19 Confirmed<br>Cases & Deaths*                                | No. Cases                       | No. Deaths                 |
|----------------------------------------------------------------------|---------------------------------|----------------------------|
| Outbreak Related                                                     | 728                             | -                          |
| Total                                                                | 9,666                           | 174                        |
| Illness Characteristics*                                             | Among all<br>Cases<br>(N=9,666) | Among<br>Deaths<br>(N=174) |
| Gender                                                               |                                 |                            |
| Male                                                                 | 4,550 (47%)                     | 72 (41%)                   |
| Female                                                               | 4,906 (51%)                     | 102 (59%)                  |
| Median Age<br>(in years)                                             | 38                              | 78                         |
| Age range<br>(in years)                                              | 0 - 102                         | 31 - 98                    |
| Total Hospitalizations                                               | 1,148                           | 139                        |
| % Hospitalized                                                       | 12%                             | 80%                        |
| Total with no Underlying<br>Conditions                               | 1,565                           | 13                         |
| Total with Underlying<br>Conditions                                  | 1,923                           | 146                        |
| % with Underlying<br>Conditions (among those<br>with known status)** | 55%                             | 92%                        |
| Underlying Conditions unknown                                        | 6,178                           | 15                         |