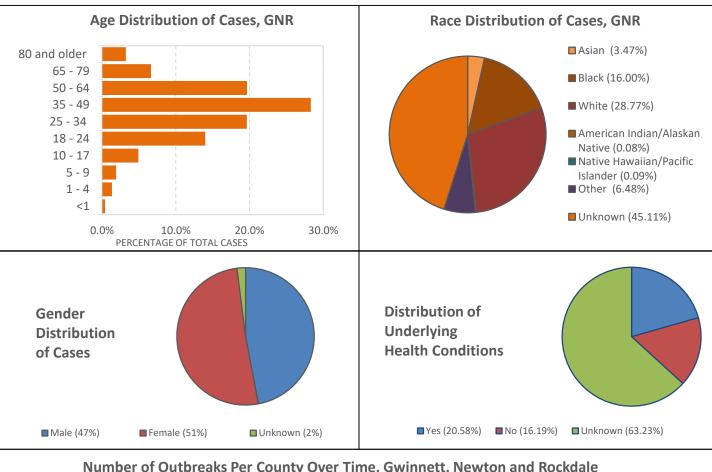

### Age Distribution of Cases in Gwinnett County

NonHispanic/Latino

| COVID-19 Confirmed<br>Cases & Deaths*                                | No. Cases                       | No. Deaths                 |
|----------------------------------------------------------------------|---------------------------------|----------------------------|
| Outbreak Related                                                     | 728                             | -                          |
| Total                                                                | 9,666                           | 174                        |
| Illness Characteristics*                                             | Among all<br>Cases<br>(N=9,666) | Among<br>Deaths<br>(N=174) |
| Gender                                                               |                                 |                            |
| Male                                                                 | 4,550 (47%)                     | 72 (41%)                   |
| Female                                                               | 4,906 (51%)                     | 102 (59%)                  |
| Median Age<br>(in years)                                             | 38                              | 78                         |
| Age range<br>(in years)                                              | 0 - 102                         | 31 - 98                    |
| Total Hospitalizations                                               | 1,148                           | 139                        |
| % Hospitalized                                                       | 12%                             | 80%                        |
| Total with no Underlying<br>Conditions                               | 1,565                           | 13                         |
| Total with Underlying<br>Conditions                                  | 1,923                           | 146                        |
| % with Underlying<br>Conditions (among those<br>with known status)** | 55%                             | 92%                        |
| Underlying Conditions unknown                                        | 6,178                           | 15                         |