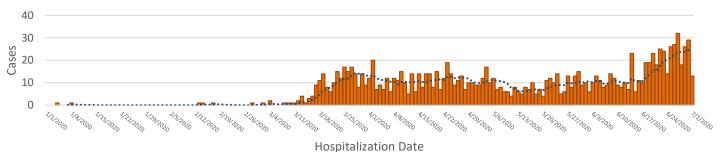

<sup>\*14-</sup>day window of uncertainty – Confirmed cases over the last 14 days may not be accounted for due to illnesses yet to be reported or test result that may still be pending.

Deaths Among Confirmed COVID-19 Cases, Gwinnett, Newton, and Rockdale Counties, by Date of

Date of Death