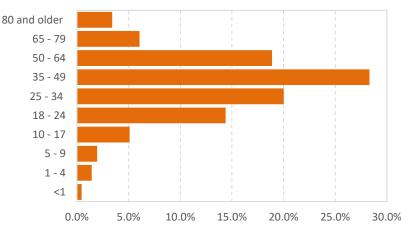

|

Data Source, SENDSS, Testing by District/County Quick Report. Data numbers may not align with current totals due to delay in report functionality. Report run 7/7/20. ^ Result totals do not include pending tests.







# **Epidemiology Overview for Gwinnett County**



#### COVID-19 Snapshot, data as of 12pm July 6, 2020

Provided here is a detailed look at the activities of the Epidemiology Program in Gwinnett County, one of three counties represented in district 3-4. Gwinnett county's population is 936, 250 and makes up 82.2% of residents within the district.

In Gwinnett County there has been a 26.6% increase in newly confirmed COVID-19 Cases between the week of 6/23/2020 - 6/29/2020 (n=7638) and INSERT 6/30/20 - 7/6/20 (n=9,666).

### Age Distribution of Cases in Gwinnett County



NonHispanic/Latino

| COVID-19 Confirmed<br>Cases & Deaths*                                | No. Cases                       | No. Deaths                 |
|----------------------------------------------------------------------|---------------------------------|----------------------------|
| Outbreak Related                                                     | 728                             | -                          |
| Total                                                                | 9,666                           | 174                        |
| Illness Characteristics*                                             | Among all<br>Cases<br>(N=9,666) | Among<br>Deaths<br>(N=174) |
| Gender                                                               |