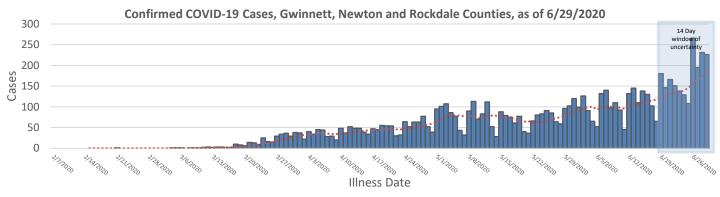

<sup>\*14-</sup>day window of uncertainty – Confirmed cases over the last 14 days may not be accounted for due to illnesses yet to be reported or test result that may still be pending.

Deaths Among Confirmed COVID-19 Cases, Gwinnett, Newton, and Rockdale Counties, by Date of

In Gwinnett County there has been a 26.6% increase in newly confirmed COVID-19 Cases between the week of 6/23/2020 - 6/29/2020 (n=7638) and INSERT 6/30/20 - 7/6/20 (n=9,666).