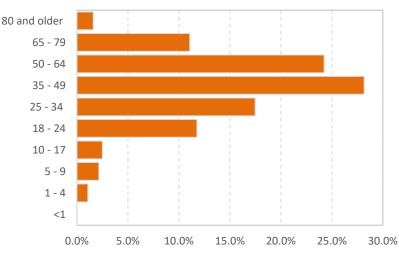

### Age Distribution of Cases in Gwinnett County

NonHispanic/Latino

| COVID-19 Confirmed<br>Cases & Deaths*                                | No. Cases                       | No. Deaths                 |
|----------------------------------------------------------------------|---------------------------------|----------------------------|
| Outbreak Related                                                     | 728                             | -                          |
| Total                                                                | 9,666                           | 174                        |
| Illness Characteristics*                                             | Among all<br>Cases<br>(N=9,666) | Among<br>Deaths<br>(N=174) |
| Gender                                                               |                                 |                            |
| Male                                                                 | 4,550 (47%)                     | 72 (41%)                   |
| Female                                                               | 4,906 (51%)                     | 102 (59%)                  |
| Median Age<br>(in years)                                             | 38                              | 78                         |
| Age range<br>(in years)                                              | 0 - 102                         | 31 - 98                    |
| Total Hospitalizations                                               | 1,148                           | 139                        |
| % Hospitalized                                                       | 12%                             | 80%                        |
| Total with no Underlying<br>Conditions                               | 1,565                           | 13                         |
| Total with Underlying<br>Conditions                                  | 1,923                           | 146                        |
| % with Underlying<br>Conditions (among those<br>with known status)** | 55%                             | 92%                        |
| Underlying Conditions unknown                                        | 6,178                           | 15                         |