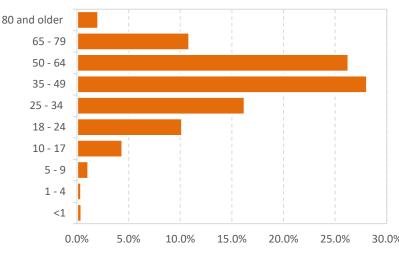

### Age Distribution of Cases in Gwinnett County

NonHispanic/Latino

| COVID-19 Confirmed<br>Cases & Deaths*                                | No. Cases                       | No. Deaths                 |
|----------------------------------------------------------------------|---------------------------------|----------------------------|
| Outbreak Related                                                     | 728                             | -                          |
| Total                                                                | 9,666                           | 174                        |
| Illness Characteristics*                                             | Among all<br>Cases<br>(N=9,666) | Among<br>Deaths<br>(N=174) |
| Gender                                                               |                                 |                            |
| Male                                                                 | 4,550 (47%)                     | 72 (41%)                   |
| Female                                                               | 4,906 (51%)                     | 102 (59%)                  |
| Median Age<br>(in years)                                             | 38                              | 78                         |
| Age range<br>(in years)                                              | 0 - 102                         | 31 - 98                    |
| Total Hospitalizations                                               | 1,148                           | 139                        |
| % Hospitalized                                                       | 12%                             | 80%                        |
| Total with no Underlying<br>Conditions                               | 1,565                           | 13                         |
| Total with Underlying<br>Conditions                                  | 1,923                           | 146                        |
| % with Underlying<br>Conditions (among those<br>with known status)** | 55%                             | 92%                        |
| Underlying Conditions unknown                                        | 6,178                           | 15                         |