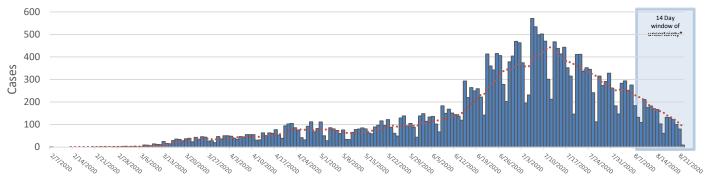

Confirmed COVID-19 Cases, Gwinnett, Newton, and Rockdale Counties, as of 8/24/2020

Date of Symptom Onset\*\*

Hospitalizations of Confirmed COVID-19 cases, Gwinnett, Newton, and Rockdale Counties, by Date of Occurrence

Hospitalization Date

Date of Death

<sup>\*14-</sup>day window of uncertainty – Confirmed cases over the last 14 days may not be accounted for due to illnesses yet to be reported or test result that may still be pending.

<sup>\*\*</sup>For individuals missing symptom onset date, date of first positive specimen collection was used