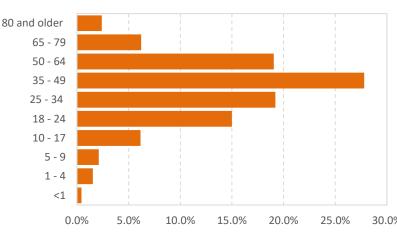

### Age Distribution of Cases in Gwinnett County

13 (<0.1%)

4 (<0.1%)

Non-Hispanic/Latino

| COVID-19 Confirmed<br>Cases & Deaths*                                | No. Cases                        | No. Deaths                 |
|----------------------------------------------------------------------|----------------------------------|----------------------------|
| Outbreak Related                                                     | 964                              | 131                        |
| Total                                                                | 22,803                           | 306                        |
| Illness Characteristics*                                             | Among all<br>Cases<br>(N=22,803) | Among<br>Deaths<br>(N=306) |
| Gender                                                               |                                  |                            |
| Male                                                                 | 10,423 (46%)                     | 147 (48%)                  |
| Female                                                               | 11,696 (51%)                     | 159 (52%)                  |
| Median Age<br>(in years)                                             | 38                               | 74                         |
| Age range<br>(in years)                                              | 0 – 103                          | 15 – 102                   |
| Total Hospitalizations                                               | 2,340                            | 247                        |
| % Hospitalized                                                       | 10%                              | 81%                        |
| Total with no Underlying<br>Conditions                               | 2,949                            | 9                          |
| Total with Underlying<br>Conditions                                  | 4,134                            | 240                        |
| % with Underlying<br>Conditions (among those<br>with known status)** | 58%                              | 97%                        |
| Underlying Conditions<br>unknown                                     | 15,720                           | 57                         |

| 5 - 9                                            |                               |                         | Conditions                                       |                                                                  |                         |
|--------------------------------------------------|-------------------------------|-------------------------|--------------------------------------------------|------------------------------------------------------------------|-------------------------|
| 1-4                                              |                               |                         | % with Und<br>Conditions<br>with known           | (among those 58%                                                 | 97%                     |
| 0.0% 5.0                                         | 0% 10.0% 15.0                 | 0% 20.0% 25.0%          | 30.0% Underlying unknown                         | Conditions 15,720                                                | ) 57                    |
| COVID-19 Confirmed<br>Cases & Deaths* by<br>Race | Among all Cases<br>(N=22,803) | Among Deaths<br>(N=306) | COVID-19 Confirmed<br>Cases & Deaths* by<br>Race | Among all Cases<br>(N=22,8032)                                   | Among Deaths<br>(N=306) |
| Asian                                            | 836 (3.67%)                   | 19 (6.21%)              | White                                            | 6,978 (30.60%)                                                   | 164 (53.59%)            |
| Hispanic/Latino                                  | 10 (<.1%)                     | 0 (0%)                  | Hispanic/Latino                                  | 3,552 (15.58%)                                                   | 31 (10.13%)             |
| Non-Hispanic/ Latino                             | 663 (2.91%)                   | 19 (6.21%)              | Non-Hispanic/ Latino                             | 2,803 (12.29%)                                                   | 132 (43.14%)            |
| Not Specified                                    | 163 (0.71%)                   | 0 (0%)                  | Not Specified                                    | 623 (2.73%)                                                      | 1 (0.33%)               |
| Black                                            | 3,331 (14.61%)                | 82 (26.80%)             | Other                                            | 2,057 (9.02%)                                                    | 35 (11.44%)             |
| Hispanic/Latino                                  | 72 (0.32%)                    | 1 (0.33%)               | Hispanic/Latino                                  | 1,387 (6.08%)                                                    | 35 (11.44%)             |
| Non-Hispanic/ Latino                             | 2,745 (12.04%)                | 81 (26.47%)             | Non-Hispanic/ Latino                             | 231 (1.01%)                                                      | 0 (0%)                  |
| Not Specified                                    | 514 (2.25%)                   | 0 (0%)                  | Not Specified                                    | 439(1.93%)                                                       | 0 (0%)                  |
| Native Hawaiian/Pacific<br>Islander              | 32 (0.14%)                    | 2 (0.65%)               | Unknown                                          | 9,551 (41.88%)                                                   | 4 (1.31%)               |
| Hispanic/Latino                                  | 8 (<.1%)                      | 0 (0%)                  | Hispanic/Latino                                  | 1,129 (4.95%)                                                    | 2 (0.65%)               |
| Non-Hispanic/ Latino                             | 18 (<.1%)                     | 2 (0.65%)               | Non-Hispanic/ Latino                             | 250 (1.10%)                                                      | 2 (0.65%)               |
| Not Specified                                    | 6 (<.1%)                      | 0 (0%)                  | Not Specified                                    | 8,172 (35.84%)                                                   | 0 (0%)                  |
| American Indian/ Native<br>American              | 18 (<.1%)                     | 0 (0%)                  | · · · · · · · · · · · · · · · · · · ·            | e Electronic Disease Surveillanc                                 | ,                       |
| Hispanic/Latino                                  | 1 (<0.1%)                     | 0 (0%)                  |                                                  | lerlying conditions information as data reporting, investigation |                         |
| Niam Illiana di Alastina                         | 42 ( -0 40()                  | 0 (00()                 | Note. All data is provisional                    | as data reporting, investigation                                 | i, clearing, and        |