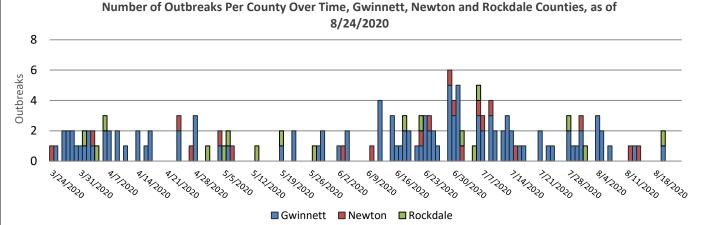

Confirmed COVID-19 Cases, Gwinnett, Newton, and Rockdale Counties, as of 8/24/2020

Date of Symptom Onset\*\*

Hospitalizations of Confirmed COVID-19 cases, Gwinnett, Newton, and Rockdale Counties, by Date of Occurrence

Hospitalization Date

Date of Death

<sup>\*14-</sup>day window of uncertainty – Confirmed cases over the last 14 days may not be accounted for due to illnesses yet to be reported or test result that may still be pending.

<sup>\*\*</sup>For individuals missing symptom onset date, date of first positive specimen collection was used