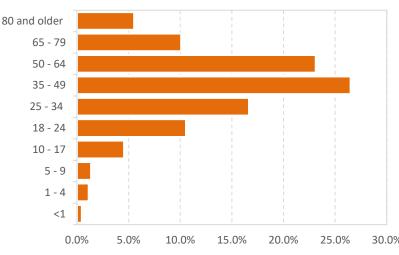

#### Age Distribution for Newton County

| COVID-19 Confirmed Cases & Deaths*                                   | No. Cases                       | No. Deaths                |
|----------------------------------------------------------------------|---------------------------------|---------------------------|
| Outbreak Related                                                     | 196                             | 27                        |
| Total                                                                | 2,132                           | 58                        |
| Illness Characteristics*                                             | Among all<br>Cases<br>(N=2,132) | Among<br>Deaths<br>(N=58) |
| Gender                                                               |                                 |                           |
| Male                                                                 | 887 (42%)                       | 27 (46%)                  |
| Female                                                               | 1,119 (56%)                     | 31 (53%)                  |
| Median Age<br>(in years)                                             | 45                              | 83                        |
| Age range<br>(in years)                                              | 0 – 100                         | 50 - 96                   |
| Total Hospitalizations                                               | 216                             | 35                        |
| % Hospitalized                                                       | 10%                             | 60%                       |
| Total with no Underlying<br>Conditions                               | 265                             | 0                         |
| Total with Underlying<br>Conditions                                  | 441                             | 29                        |
| % with Underlying<br>Conditions (among those<br>with known status)** | 62%                             | 100%                      |
| Underlying Conditions unknown                                        | 1,426                           | 29                        |