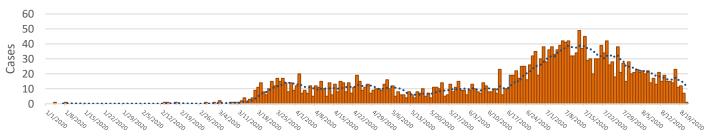

Confirmed COVID-19 Cases, Gwinnett, Newton, and Rockdale Counties, as of 8/24/2020

Date of Symptom Onset\*\*

Hospitalizations of Confirmed COVID-19 cases, Gwinnett, Newton, and Rockdale Counties, by Date of Occurrence

Hospitalization Date

Date of Death

<sup>\*14-</sup>day window of uncertainty – Confirmed cases over the last 14 days may not be accounted for due to illnesses yet to be reported or test result that may still be pending.