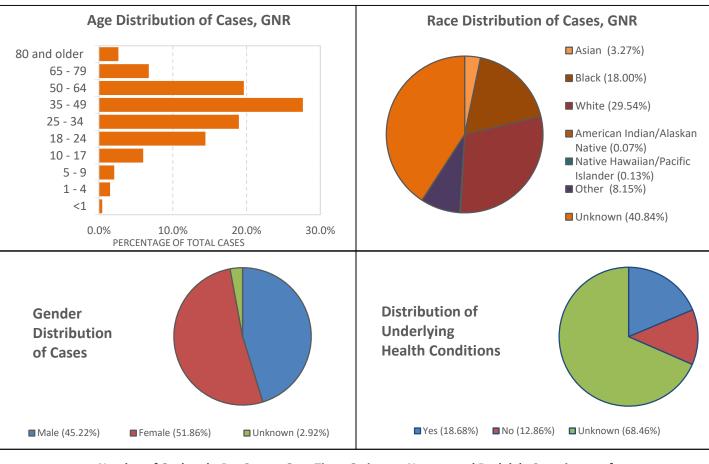

### Age Distribution of Cases in Gwinnett County

13 (<0.1%)

4 (<0.1%)

Non-Hispanic/Latino

| COVID-19 Confirmed<br>Cases & Deaths*                                | No. Cases                        | No. Deaths                 |
|----------------------------------------------------------------------|----------------------------------|----------------------------|
| Outbreak Related                                                     | 964                              | 131                        |
| Total                                                                | 22,803                           | 306                        |
| Illness Characteristics*                                             | Among all<br>Cases<br>(N=22,803) | Among<br>Deaths<br>(N=306) |
| Gender                                                               |                                  |                            |
| Male                                                                 | 10,423 (46%)                     | 147 (48%)                  |
| Female                                                               | 11,696 (51%)                     | 159 (52%)                  |
| Median Age<br>(in years)                                             | 38                               | 74                         |
| Age range<br>(in years)                                              | 0 – 103                          | 15 – 102                   |
| Total Hospitalizations                                               | 2,340                            | 247                        |
| % Hospitalized                                                       | 10%                              | 81%                        |
| Total with no Underlying<br>Conditions                               | 2,949                            | 9                          |
| Total with Underlying<br>Conditions                                  | 4,134                            | 240                        |
| % with Underlying<br>Conditions (among those<br>with known status)** | 58%                              | 97%                        |
| Underlying Conditions<br>unknown                                     | 15,720                           | 57                         |

| 5 - 9                                            |                               |                         | Conditions                                       |                                                                  |                         |
|--------------------------------------------------|-------------------------------|-------------------------|--------------------------------------------------|------------------------------------------------------------------|-------------------------|
| 1-4                                              |                               |                         | % with Und<br>Conditions<br>with known           | (among those 58%                                                 | 97%                     |
| 0.0% 5.0                                         | 0% 10.0% 15.0                 | 0% 20.0% 25.0%          | 30.0% Underlying unknown                         | Conditions 15,720                                                | ) 57                    |
| COVID-19 Confirmed<br>Cases & Deaths* by<br>Race | Among all Cases<br>(N=22,803) | Among Deaths<br>(N=306) | COVID-19 Confirmed<br>Cases & Deaths* by<br>Race | Among all Cases<br>(N=22,8032)                                   | Among Deaths<br>(N=306) |
| Asian                                            | 836 (3.67%)                   | 19 (6.21%)              | White                                            | 6,978 (30.60%)                                                   | 164 (53.59%)            |
| Hispanic/Latino                                  | 10 (<.1%)                     | 0 (0%)                  | Hispanic/Latino                                  | 3,552 (15.58%)                                                   | 31 (10.13%)             |
| Non-Hispanic/ Latino                             | 663 (2.91%)                   | 19 (6.21%)              | Non-Hispanic/ Latino                             | 2,803 (12.29%)                                                   | 132 (43.14%)            |
| Not Specified                                    | 163 (0.71%)                   | 0 (0%)                  | Not Specified                                    | 623 (2.73%)                                                      | 1 (0.33%)               |
| Black                                            | 3,331 (14.61%)                | 82 (26.80%)             | Other                                            | 2,057 (9.02%)                                                    | 35 (11.44%)             |
| Hispanic/Latino                                  | 72 (0.32%)                    | 1 (0.33%)               | Hispanic/Latino                                  | 1,387 (6.08%)                                                    | 35 (11.44%)             |
| Non-Hispanic/ Latino                             | 2,745 (12.04%)                | 81 (26.47%)             | Non-Hispanic/ Latino                             | 231 (1.01%)                                                      | 0 (0%)                  |
| Not Specified                                    | 514 (2.25%)                   | 0 (0%)                  | Not Specified                                    | 439(1.93%)                                                       | 0 (0%)                  |
| Native Hawaiian/Pacific<br>Islander              | 32 (0.14%)                    | 2 (0.65%)               | Unknown                                          | 9,551 (41.88%)                                                   | 4 (1.31%)               |
| Hispanic/Latino                                  | 8 (<.1%)                      | 0 (0%)                  | Hispanic/Latino                                  | 1,129 (4.95%)                                                    | 2 (0.65%)               |
| Non-Hispanic/ Latino                             | 18 (<.1%)                     | 2 (0.65%)               | Non-Hispanic/ Latino                             | 250 (1.10%)                                                      | 2 (0.65%)               |
| Not Specified                                    | 6 (<.1%)                      | 0 (0%)                  | Not Specified                                    | 8,172 (35.84%)                                                   | 0 (0%)                  |
| American Indian/ Native<br>American              | 18 (<.1%)                     | 0 (0%)                  | · · · · · · · · · · · · · · · · · · ·            | e Electronic Disease Surveillanc                                 | ,                       |
| Hispanic/Latino                                  | 1 (<0.1%)                     | 0 (0%)                  |                                                  | lerlying conditions information as data reporting, investigation |                         |
| Niam Illiana di Alastina                         | 42 ( -0 40()                  | 0 (00()                 | Note. All data is provisional                    | as data reporting, investigation                                 | i, clearing, and        |