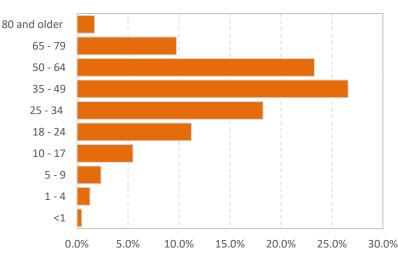

| 0 (0%)                 | 1                                                | e Electronic Disease Surveillance<br>lerlying conditions information | •                      |

validating is ongoing.

0 (0%)

0 (0%)

Not specified

### **Epidemiology Overview for Rockdale County**



#### COVID-19 Snapshot, data as of 12pm August 24, 2020

Provided here is a detailed look at the activities of the Epidemiology Program in Rockdale County, one of three counties represented in district 3-4. Rockdale county's population is 90, 896 and makes up 7.9% of residents within the district.

In Rockdale County there has been a 7.0% increase in newly confirmed COVID-19 Cases between the week of 8/10/2020 - 8/17/2020 (n=1,465) and 8/17/2020 - 8/24/2020 (n=1,568).

#### Age Distribution for Rockdale County



1 (<0.1%)

0 (0%)

Non-Hispanic/Latino

Not Specified

| COVID-19 Confirmed<br>Cases & Deaths*                          | No. Cases                       | No. Deaths                |
|----------------------------------------------------------------|---------------------------------|---------------------------|
| Outbreak Related                                               | 72                              | 3                         |
| Total                                                          | 1,568                           | 28                        |
| Illness Characteristics*                                       | Among all<br>Cases<br>(N=1,568) | Among<br>Deaths<br>(N=28) |
| Gender                                                         |