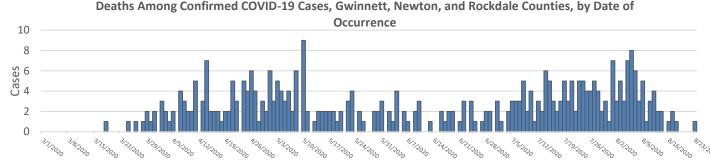

Hospitalization Date

Date of Death

<sup>\*14-</sup>day window of uncertainty – Confirmed cases over the last 14 days may not be accounted for due to illnesses yet to be reported or test result that may still be pending.