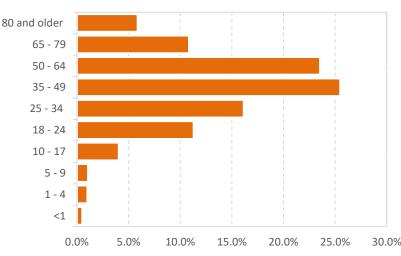

# **Gwinnett, Newton, & Rockdale County Health Departments**

COUNTY HEALTH

COVID-19 Snapshot, data as of 12pm August 3, 202

Not Specified

| COVID-19 S                                                         | onapshot,                     | data as of 12pm         | n August                                                                                                                                                                                                                                                                                                                                                                                                                                                                                                                                                                                                                                                                                                                                                                                                                                                                                                                                                                                                                                                                                                                                                                                                                                                                                                                                                                                                                                                                                                                                                                                                                                                                                                                                                                                                                                                                                                                                                                                                                                                                                                                       | 3, 2020                    |                           |                 | UNTY HEALTH<br>EPARTMENTS |
|--------------------------------------------------------------------|-------------------------------|-------------------------|--------------------------------------------------------------------------------------------------------------------------------------------------------------------------------------------------------------------------------------------------------------------------------------------------------------------------------------------------------------------------------------------------------------------------------------------------------------------------------------------------------------------------------------------------------------------------------------------------------------------------------------------------------------------------------------------------------------------------------------------------------------------------------------------------------------------------------------------------------------------------------------------------------------------------------------------------------------------------------------------------------------------------------------------------------------------------------------------------------------------------------------------------------------------------------------------------------------------------------------------------------------------------------------------------------------------------------------------------------------------------------------------------------------------------------------------------------------------------------------------------------------------------------------------------------------------------------------------------------------------------------------------------------------------------------------------------------------------------------------------------------------------------------------------------------------------------------------------------------------------------------------------------------------------------------------------------------------------------------------------------------------------------------------------------------------------------------------------------------------------------------|----------------------------|---------------------------|-----------------|---------------------------|
| This is an emerging and recommendations are s                      | •                             |                         |                                                                                                                                                                                                                                                                                                                                                                                                                                                                                                                                                                                                                                                                                                                                                                                                                                                                                                                                                                                                                                                                                                                                                                                                                                                                                                                                                                                                                                                                                                                                                                                                                                                                                                                                                                                                                                                                                                                                                                                                                                                                                                                                | COVID-19<br>Cases & D      | Confirmed eaths*          | No. Case        | es No. Deaths             |
| of COVID-19 illnesses ar                                           | •                             | ·                       |                                                                                                                                                                                                                                                                                                                                                                                                                                                                                                                                                                                                                                                                                                                                                                                                                                                                                                                                                                                                                                                                                                                                                                                                                                                                                                                                                                                                                                                                                                                                                                                                                                                                                                                                                                                                                                                                                                                                                                                                                                                                                                                                | Gwinnett C                 | ounty                     | 17,459          | 238                       |
| the COVID-19 pandemic                                              |                               |                         |                                                                                                                                                                                                                                                                                                                                                                                                                                                                                                                                                                                                                                                                                                                                                                                                                                                                                                                                                                                                                                                                                                                                                                                                                                                                                                                                                                                                                                                                                                                                                                                                                                                                                                                                                                                                                                                                                                                                                                                                                                                                                                                                | Newton Co                  | unty                      | 1,585           | 34                        |
| situational awareness to                                           | o our district partne         | rs and community me     | embers.                                                                                                                                                                                                                                                                                                                                                                                                                                                                                                                                                                                                                                                                                                                                                                                                                                                                                                                                                                                                                                                                                                                                                                                                                                                                                                                                                                                                                                                                                                                                                                                                                                                                                                                                                                                                                                                                                                                                                                                                                                                                                                                        | Rockdale Co                | ounty                     | 1,152           | 16                        |
| COVID-19 Incidence Rat                                             | te per 1,000 by zip-          | code, as of August 3,   | 2020                                                                                                                                                                                                                                                                                                                                                                                                                                                                                                                                                                                                                                                                                                                                                                                                                                                                                                                                                                                                                                                                                                                                                                                                                                                                                                                                                                                                                                                                                                                                                                                                                                                                                                                                                                                                                                                                                                                                                                                                                                                                                                                           | Total                      |                           | 20,196          | 288                       |
| Rate 20004                                                         | 30518                         | 30517                   |                                                                                                                                                                                                                                                                                                                                                                                                                                                                                                                                                                                                                                                                                                                                                                                                                                                                                                                                                                                                                                                                                                                                                                                                                                                                                                                                                                                                                                                                                                                                                                                                                                                                                                                                                                                                                                                                                                                                                                                                                                                                                                                                |                            |                           | Among a         | all Among                 |
| 0.0 - 3.1<br>3.2 - 7.9<br>10.1 15.6                                |                               | 30519 80548             | J386 <del>48</del> n                                                                                                                                                                                                                                                                                                                                                                                                                                                                                                                                                                                                                                                                                                                                                                                                                                                                                                                                                                                                                                                                                                                                                                                                                                                                                                                                                                                                                                                                                                                                                                                                                                                                                                                                                                                                                                                                                                                                                                                                                                                                                                           | Illness Cha                | racteristics*             | Cases           | Deaths                    |
| 10.1 - 15.6<br>15.6 - 20.0<br>20.6 - 31.1                          | 1 mg                          | Floren and              |                                                                                                                                                                                                                                                                                                                                                                                                                                                                                                                                                                                                                                                                                                                                                                                                                                                                                                                                                                                                                                                                                                                                                                                                                                                                                                                                                                                                                                                                                                                                                                                                                                                                                                                                                                                                                                                                                                                                                                                                                                                                                                                                |                            |                           | (N=20,19        | 6) (N=288)                |
| 20.6 - 31.1<br>No Data 30022 30097                                 | 35                            | 30011                   | - Santolina &                                                                                                                                                                                                                                                                                                                                                                                                                                                                                                                                                                                                                                                                                                                                                                                                                                                                                                                                                                                                                                                                                                                                                                                                                                                                                                                                                                                                                                                                                                                                                                                                                                                                                                                                                                                                                                                                                                                                                                                                                                                                                                                  | Gender                     |                           |                 |                           |
| 30350                                                              | 30043                         | 30680                   | Ly John                                                                                                                                                                                                                                                                                                                                                                                                                                                                                                                                                                                                                                                                                                                                                                                                                                                                                                                                                                                                                                                                                                                                                                                                                                                                                                                                                                                                                                                                                                                                                                                                                                                                                                                                                                                                                                                                                                                                                                                                                                                                                                                        |                            | 1ale                      | 9,223 (469      |                           |
| 30338                                                              | 30046                         | Barrow                  | 30666 30622                                                                                                                                                                                                                                                                                                                                                                                                                                                                                                                                                                                                                                                                                                                                                                                                                                                                                                                                                                                                                                                                                                                                                                                                                                                                                                                                                                                                                                                                                                                                                                                                                                                                                                                                                                                                                                                                                                                                                                                                                                                                                                                    |                            | emale                     | 10,315 (51      | .%) 150 (52%)             |
| 30328 30346 30340 30071<br>30348 30346 30340 30093                 | 30045 30045 30047             | 30620                   |                                                                                                                                                                                                                                                                                                                                                                                                                                                                                                                                                                                                                                                                                                                                                                                                                                                                                                                                                                                                                                                                                                                                                                                                                                                                                                                                                                                                                                                                                                                                                                                                                                                                                                                                                                                                                                                                                                                                                                                                                                                                                                                                | Median Age<br>(in years)   | <u> </u>                  | 38              | 77                        |
| 30326 0345 30084<br>30305) 035<br>30345 30325                      | 30078                         | 30656                   | The contraction of the contracti | Age range (in years)       |                           | 0 – 107         | 30 - 98                   |
| 30033 <sub>3</sub> 0021<br>300983 203 <mark>08</mark> 0322 3000083 | 30052                         | 30655                   | 2                                                                                                                                                                                                                                                                                                                                                                                                                                                                                                                                                                                                                                                                                                                                                                                                                                                                                                                                                                                                                                                                                                                                                                                                                                                                                                                                                                                                                                                                                                                                                                                                                                                                                                                                                                                                                                                                                                                                                                                                                                                                                                                              | Total Hospi                |                           | 2,267           | 224                       |
| 30308 20307300390002 eKalb 30088                                   | man of                        |                         | 30641                                                                                                                                                                                                                                                                                                                                                                                                                                                                                                                                                                                                                                                                                                                                                                                                                                                                                                                                                                                                                                                                                                                                                                                                                                                                                                                                                                                                                                                                                                                                                                                                                                                                                                                                                                                                                                                                                                                                                                                                                                                                                                                          | % Hospitaliz               |                           | 11%             | 78%                       |
| 310) 30032 30035<br>30315 30034                                    | 30058                         | Walton                  | The                                                                                                                                                                                                                                                                                                                                                                                                                                                                                                                                                                                                                                                                                                                                                                                                                                                                                                                                                                                                                                                                                                                                                                                                                                                                                                                                                                                                                                                                                                                                                                                                                                                                                                                                                                                                                                                                                                                                                                                                                                                                                                                            | Conditions                 | no Underlying             | 2,569           | 8                         |
| 30354 2850 88 30294                                                | 30013<br>Rockfale 20          | 30054                   | <u>/</u>                                                                                                                                                                                                                                                                                                                                                                                                                                                                                                                                                                                                                                                                                                                                                                                                                                                                                                                                                                                                                                                                                                                                                                                                                                                                                                                                                                                                                                                                                                                                                                                                                                                                                                                                                                                                                                                                                                                                                                                                                                                                                                                       | Total with U<br>Conditions | Jnderlying                | 3,777           | 224                       |
| 30260 (30272)<br>30274                                             | 30094<br>30281                | 30014                   | 30663<br>Molya                                                                                                                                                                                                                                                                                                                                                                                                                                                                                                                                                                                                                                                                                                                                                                                                                                                                                                                                                                                                                                                                                                                                                                                                                                                                                                                                                                                                                                                                                                                                                                                                                                                                                                                                                                                                                                                                                                                                                                                                                                                                                                                 | with known                 | (among those<br>status)** | 59.5%           | 96.6%                     |
| 30238                                                              | 30016                         | Newton 30056            | 58                                                                                                                                                                                                                                                                                                                                                                                                                                                                                                                                                                                                                                                                                                                                                                                                                                                                                                                                                                                                                                                                                                                                                                                                                                                                                                                                                                                                                                                                                                                                                                                                                                                                                                                                                                                                                                                                                                                                                                                                                                                                                                                             | Underlying<br>unknown      | Conditions                | 13,850          | 56                        |
| COVID-19 Confirmed<br>Cases & Deaths* by<br>Race                   | Among all Cases<br>(N=20,196) | Among Deaths<br>(N=288) | COVID-19 (<br>Cases & D<br>Ra                                                                                                                                                                                                                                                                                                                                                                                                                                                                                                                                                                                                                                                                                                                                                                                                                                                                                                                                                                                                                                                                                                                                                                                                                                                                                                                                                                                                                                                                                                                                                                                                                                                                                                                                                                                                                                                                                                                                                                                                                                                                                                  | eaths* by                  | Among all<br>(N=20,1      |                 | Among Deaths<br>(N=288)   |
| Asian                                                              | 581 (2.88%)                   | 15 (5.90%)              | White                                                                                                                                                                                                                                                                                                                                                                                                                                                                                                                                                                                                                                                                                                                                                                                                                                                                                                                                                                                                                                                                                                                                                                                                                                                                                                                                                                                                                                                                                                                                                                                                                                                                                                                                                                                                                                                                                                                                                                                                                                                                                                                          |                            | 5,561 (27.                | .54%)           | 115 (52.08%)              |
| Hispanic/Latino                                                    | 8 (<.1%)                      | 0 (0%)                  | Hispanic/Lat                                                                                                                                                                                                                                                                                                                                                                                                                                                                                                                                                                                                                                                                                                                                                                                                                                                                                                                                                                                                                                                                                                                                                                                                                                                                                                                                                                                                                                                                                                                                                                                                                                                                                                                                                                                                                                                                                                                                                                                                                                                                                                                   | ino                        | 2,965 (14.                | .68%)           | 15 (7.64%)                |
| Non-Hispanic/ Latino                                               | 479 (2.37%)                   | 15 (5.90%)              | Non-Hispani                                                                                                                                                                                                                                                                                                                                                                                                                                                                                                                                                                                                                                                                                                                                                                                                                                                                                                                                                                                                                                                                                                                                                                                                                                                                                                                                                                                                                                                                                                                                                                                                                                                                                                                                                                                                                                                                                                                                                                                                                                                                                                                    | c/ Latino                  | 2,171 (10                 | .75%)           | 100 (44.44%)              |
| Not Specified                                                      | 94 (0.46%)                    | 0 (0%)                  | Not Specifie                                                                                                                                                                                                                                                                                                                                                                                                                                                                                                                                                                                                                                                                                                                                                                                                                                                                                                                                                                                                                                                                                                                                                                                                                                                                                                                                                                                                                                                                                                                                                                                                                                                                                                                                                                                                                                                                                                                                                                                                                                                                                                                   | d                          | 425 (2.1                  | 0%)             | 0 (0%)                    |
| Black                                                              | 3,594 (17.80%)                | 72 (29.86%)             | Other                                                                                                                                                                                                                                                                                                                                                                                                                                                                                                                                                                                                                                                                                                                                                                                                                                                                                                                                                                                                                                                                                                                                                                                                                                                                                                                                                                                                                                                                                                                                                                                                                                                                                                                                                                                                                                                                                                                                                                                                                                                                                                                          |                            | 1,563 (7.                 | 74%)            | 18 (8.33%)                |
| Hispanic/Latino                                                    | 64 (0.32%)                    | 0 (0%)                  | Hispanic/Lat                                                                                                                                                                                                                                                                                                                                                                                                                                                                                                                                                                                                                                                                                                                                                                                                                                                                                                                                                                                                                                                                                                                                                                                                                                                                                                                                                                                                                                                                                                                                                                                                                                                                                                                                                                                                                                                                                                                                                                                                                                                                                                                   | ino                        | 1,050 (5.                 | 20%)            | 18 (8.33%)                |
| Non-Hispanic/ Latino                                               | 3,060 (15.15%)                | 71 (29.51%)             | Non-Hispani                                                                                                                                                                                                                                                                                                                                                                                                                                                                                                                                                                                                                                                                                                                                                                                                                                                                                                                                                                                                                                                                                                                                                                                                                                                                                                                                                                                                                                                                                                                                                                                                                                                                                                                                                                                                                                                                                                                                                                                                                                                                                                                    | c/ Latino                  | 165 (0.8                  | 2%)             | 0 (0%)                    |
| Not Specified                                                      | 470 (2.33%)                   | 1 (0.35%)               | Not Specifie                                                                                                                                                                                                                                                                                                                                                                                                                                                                                                                                                                                                                                                                                                                                                                                                                                                                                                                                                                                                                                                                                                                                                                                                                                                                                                                                                                                                                                                                                                                                                                                                                                                                                                                                                                                                                                                                                                                                                                                                                                                                                                                   | d                          | 348 (1.7                  | 3%)             | 0 (0%)                    |
| Native Hawaiian/Pacific<br>Islander                                | 20 (0.10%)                    | 2 (0.69%)               | Unknown                                                                                                                                                                                                                                                                                                                                                                                                                                                                                                                                                                                                                                                                                                                                                                                                                                                                                                                                                                                                                                                                                                                                                                                                                                                                                                                                                                                                                                                                                                                                                                                                                                                                                                                                                                                                                                                                                                                                                                                                                                                                                                                        |                            | 8,865 (43.                | .90%)           | 6 (3.13%)                 |
| Hispanic/Latino                                                    | 6 (<.1%)                      | 0 (0%)                  | Hispanic/Lat                                                                                                                                                                                                                                                                                                                                                                                                                                                                                                                                                                                                                                                                                                                                                                                                                                                                                                                                                                                                                                                                                                                                                                                                                                                                                                                                                                                                                                                                                                                                                                                                                                                                                                                                                                                                                                                                                                                                                                                                                                                                                                                   | ino                        | 996 (4.8                  | 3%)             | 3 (0.69%)                 |
| Non-Hispanic/ Latino                                               | 11 (<.1%)                     | 2 (0.69%)               | Non-Hispani                                                                                                                                                                                                                                                                                                                                                                                                                                                                                                                                                                                                                                                                                                                                                                                                                                                                                                                                                                                                                                                                                                                                                                                                                                                                                                                                                                                                                                                                                                                                                                                                                                                                                                                                                                                                                                                                                                                                                                                                                                                                                                                    | c/ Latino                  | 158 (0.7                  | 8%)             | 1 (1.04%)                 |
| Not Specified                                                      | 3 (<.1%)                      | 0 (0%)                  | Not Specified                                                                                                                                                                                                                                                                                                                                                                                                                                                                                                                                                                                                                                                                                                                                                                                                                                                                                                                                                                                                                                                                                                                                                                                                                                                                                                                                                                                                                                                                                                                                                                                                                                                                                                                                                                                                                                                                                                                                                                                                                                                                                                                  | d                          | 5,579 (38.                | .28%)           | 2 (1.39%)                 |
| American Indian/ Native<br>American                                | 12 (<.1%)                     | 0 (0%)                  | *Data Source:                                                                                                                                                                                                                                                                                                                                                                                                                                                                                                                                                                                                                                                                                                                                                                                                                                                                                                                                                                                                                                                                                                                                                                                                                                                                                                                                                                                                                                                                                                                                                                                                                                                                                                                                                                                                                                                                                                                                                                                                                                                                                                                  | GA DPH, Stat               | e Electronic Diseas       | se Surveillance | e System                  |
| Hispanic/Latino                                                    | 2 (<.1%))                     | 0                       | **Among pati                                                                                                                                                                                                                                                                                                                                                                                                                                                                                                                                                                                                                                                                                                                                                                                                                                                                                                                                                                                                                                                                                                                                                                                                                                                                                                                                                                                                                                                                                                                                                                                                                                                                                                                                                                                                                                                                                                                                                                                                                                                                                                                   | ents with und              | erlying conditions        | information a   | available                 |
| Non-Hispanic/ Latino                                               | 7 (<.1%)                      | 0 (0%)                  | Note: All data<br>validating is                                                                                                                                                                                                                                                                                                                                                                                                                                                                                                                                                                                                                                                                                                                                                                                                                                                                                                                                                                                                                                                                                                                                                                                                                                                                                                                                                                                                                                                                                                                                                                                                                                                                                                                                                                                                                                                                                                                                                                                                                                                                                                | •                          | as data reporting,        | investigation,  | cieaning, and             |
| Not Specified                                                      | 2 (< 19/)                     | 0 (0%)                  |                                                                                                                                                                                                                                                                                                                                                                                                                                                                                                                                                                                                                                                                                                                                                                                                                                                                                                                                                                                                                                                                                                                                                                                                                                                                                                                                                                                                                                                                                                                                                                                                                                                                                                                                                                                                                                                                                                                                                                                                                                                                                                                                | 00.                        |                           |                 |                           |