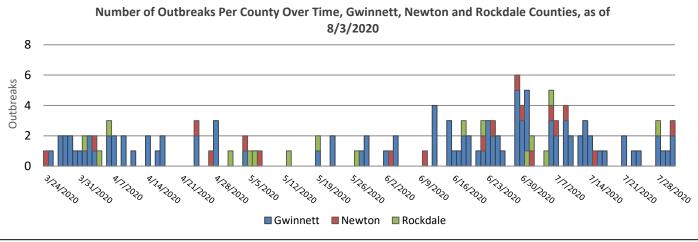

# **Gwinnett, Newton, & Rockdale County Health Departments**

COUNTY HEALTH

COVID-19 Snapshot, data as of 12pm August 3, 202

Not Specified

| COVID-19 S                                                         | onapshot,                     | data as of 12pm         | n August                                                                                                                                                                                                                                                                                                                                                                                                                                                                                                                                                                                                                                                                                                                                                                                                                                                                                                                                                                                                                                                                                                                                                                                                                                                                                                                                                                                                                                                                                                                                                                                                                                                                                                                                                                                                                                                                                                                                                                                                                                                                                                                       | 3, 2020                    |                           |                 | UNTY HEALTH<br>EPARTMENTS |
|--------------------------------------------------------------------|-------------------------------|-------------------------|--------------------------------------------------------------------------------------------------------------------------------------------------------------------------------------------------------------------------------------------------------------------------------------------------------------------------------------------------------------------------------------------------------------------------------------------------------------------------------------------------------------------------------------------------------------------------------------------------------------------------------------------------------------------------------------------------------------------------------------------------------------------------------------------------------------------------------------------------------------------------------------------------------------------------------------------------------------------------------------------------------------------------------------------------------------------------------------------------------------------------------------------------------------------------------------------------------------------------------------------------------------------------------------------------------------------------------------------------------------------------------------------------------------------------------------------------------------------------------------------------------------------------------------------------------------------------------------------------------------------------------------------------------------------------------------------------------------------------------------------------------------------------------------------------------------------------------------------------------------------------------------------------------------------------------------------------------------------------------------------------------------------------------------------------------------------------------------------------------------------------------|----------------------------|---------------------------|-----------------|---------------------------|
| This is an emerging and recommendations are s                      | •                             |                         |                                                                                                                                                                                                                                                                                                                                                                                                                                                                                                                                                                                                                                                                                                                                                                                                                                                                                                                                                                                                                                                                                                                                                                                                                                                                                                                                                                                                                                                                                                                                                                                                                                                                                                                                                                                                                                                                                                                                                                                                                                                                                                                                | COVID-19<br>Cases & D      | Confirmed eaths*          | No. Case        | es No. Deaths             |
| of COVID-19 illnesses ar                                           | •                             | ·                       |                                                                                                                                                                                                                                                                                                                                                                                                                                                                                                                                                                                                                                                                                                                                                                                                                                                                                                                                                                                                                                                                                                                                                                                                                                                                                                                                                                                                                                                                                                                                                                                                                                                                                                                                                                                                                                                                                                                                                                                                                                                                                                                                | Gwinnett C                 | ounty                     | 17,459          | 238                       |
| the COVID-19 pandemic                                              |                               |                         |                                                                                                                                                                                                                                                                                                                                                                                                                                                                                                                                                                                                                                                                                                                                                                                                                                                                                                                                                                                                                                                                                                                                                                                                                                                                                                                                                                                                                                                                                                                                                                                                                                                                                                                                                                                                                                                                                                                                                                                                                                                                                                                                | Newton Co                  | unty                      | 1,585           | 34                        |
| situational awareness to                                           | o our district partne         | rs and community me     | embers.                                                                                                                                                                                                                                                                                                                                                                                                                                                                                                                                                                                                                                                                                                                                                                                                                                                                                                                                                                                                                                                                                                                                                                                                                                                                                                                                                                                                                                                                                                                                                                                                                                                                                                                                                                                                                                                                                                                                                                                                                                                                                                                        | Rockdale Co                | ounty                     | 1,152           | 16                        |
| COVID-19 Incidence Rat                                             | te per 1,000 by zip-          | code, as of August 3,   | 2020                                                                                                                                                                                                                                                                                                                                                                                                                                                                                                                                                                                                                                                                                                                                                                                                                                                                                                                                                                                                                                                                                                                                                                                                                                                                                                                                                                                                                                                                                                                                                                                                                                                                                                                                                                                                                                                                                                                                                                                                                                                                                                                           | Total                      |                           | 20,196          | 288                       |
| Rate 20004                                                         | 30518                         | 30517                   |                                                                                                                                                                                                                                                                                                                                                                                                                                                                                                                                                                                                                                                                                                                                                                                                                                                                                                                                                                                                                                                                                                                                                                                                                                                                                                                                                                                                                                                                                                                                                                                                                                                                                                                                                                                                                                                                                                                                                                                                                                                                                                                                |                            |                           | Among a         | all Among                 |
| 0.0 - 3.1<br>3.2 - 7.9<br>10.1 15.6                                |                               | 30519 80548             | J386 <del>48</del> n                                                                                                                                                                                                                                                                                                                                                                                                                                                                                                                                                                                                                                                                                                                                                                                                                                                                                                                                                                                                                                                                                                                                                                                                                                                                                                                                                                                                                                                                                                                                                                                                                                                                                                                                                                                                                                                                                                                                                                                                                                                                                                           | Illness Cha                | racteristics*             | Cases           | Deaths                    |
| 10.1 - 15.6<br>15.6 - 20.0<br>20.6 - 31.1                          | 1 mg                          | Floren and              |                                                                                                                                                                                                                                                                                                                                                                                                                                                                                                                                                                                                                                                                                                                                                                                                                                                                                                                                                                                                                                                                                                                                                                                                                                                                                                                                                                                                                                                                                                                                                                                                                                                                                                                                                                                                                                                                                                                                                                                                                                                                                                                                |                            |                           | (N=20,19        | 6) (N=288)                |
| 20.6 - 31.1<br>No Data 30022 30097                                 | 35                            | 30011                   | - Santolina &                                                                                                                                                                                                                                                                                                                                                                                                                                                                                                                                                                                                                                                                                                                                                                                                                                                                                                                                                                                                                                                                                                                                                                                                                                                                                                                                                                                                                                                                                                                                                                                                                                                                                                                                                                                                                                                                                                                                                                                                                                                                                                                  | Gender                     |                           |                 |                           |
| 30350                                                              | 30043                         | 30680                   | Ly John                                                                                                                                                                                                                                                                                                                                                                                                                                                                                                                                                                                                                                                                                                                                                                                                                                                                                                                                                                                                                                                                                                                                                                                                                                                                                                                                                                                                                                                                                                                                                                                                                                                                                                                                                                                                                                                                                                                                                                                                                                                                                                                        |                            | 1ale                      | 9,223 (469      |                           |
| 30338                                                              | 30046                         | Barrow                  | 30666 30622                                                                                                                                                                                                                                                                                                                                                                                                                                                                                                                                                                                                                                                                                                                                                                                                                                                                                                                                                                                                                                                                                                                                                                                                                                                                                                                                                                                                                                                                                                                                                                                                                                                                                                                                                                                                                                                                                                                                                                                                                                                                                                                    |                            | emale                     | 10,315 (51      | .%) 150 (52%)             |
| 30328 30346 30340 30071<br>30348 30346 30340 30093                 | 30045 30045 30047             | 30620                   |                                                                                                                                                                                                                                                                                                                                                                                                                                                                                                                                                                                                                                                                                                                                                                                                                                                                                                                                                                                                                                                                                                                                                                                                                                                                                                                                                                                                                                                                                                                                                                                                                                                                                                                                                                                                                                                                                                                                                                                                                                                                                                                                | Median Age<br>(in years)   | <u> </u>                  | 38              | 77                        |
| 30326 0345 30084<br>30305) 035<br>30345 30325                      | 30078                         | 30656                   | The contraction of the contracti | Age range (in years)       |                           | 0 – 107         | 30 - 98                   |
| 30033 <sub>3</sub> 0021<br>300983 203 <mark>08</mark> 0322 3000083 | 30052                         | 30655                   | 2                                                                                                                                                                                                                                                                                                                                                                                                                                                                                                                                                                                                                                                                                                                                                                                                                                                                                                                                                                                                                                                                                                                                                                                                                                                                                                                                                                                                                                                                                                                                                                                                                                                                                                                                                                                                                                                                                                                                                                                                                                                                                                                              | Total Hospi                |                           | 2,267           | 224                       |
| 30308 20307300390002 eKalb 30088                                   | man of                        |                         | 30641                                                                                                                                                                                                                                                                                                                                                                                                                                                                                                                                                                                                                                                                                                                                                                                                                                                                                                                                                                                                                                                                                                                                                                                                                                                                                                                                                                                                                                                                                                                                                                                                                                                                                                                                                                                                                                                                                                                                                                                                                                                                                                                          | % Hospitaliz               |                           | 11%             | 78%                       |
| 310) 30032 30035<br>30315 30034                                    | 30058                         | Walton                  | The                                                                                                                                                                                                                                                                                                                                                                                                                                                                                                                                                                                                                                                                                                                                                                                                                                                                                                                                                                                                                                                                                                                                                                                                                                                                                                                                                                                                                                                                                                                                                                                                                                                                                                                                                                                                                                                                                                                                                                                                                                                                                                                            | Conditions                 | no Underlying             | 2,569           | 8                         |
| 30354 2850 88 30294                                                | 30013<br>Rockfale 20          | 30054                   | <u>/</u>                                                                                                                                                                                                                                                                                                                                                                                                                                                                                                                                                                                                                                                                                                                                                                                                                                                                                                                                                                                                                                                                                                                                                                                                                                                                                                                                                                                                                                                                                                                                                                                                                                                                                                                                                                                                                                                                                                                                                                                                                                                                                                                       | Total with U<br>Conditions | Jnderlying                | 3,777           | 224                       |
| 30260 (30272)<br>30274                                             | 30094<br>30281                | 30014                   | 30663<br>Molya                                                                                                                                                                                                                                                                                                                                                                                                                                                                                                                                                                                                                                                                                                                                                                                                                                                                                                                                                                                                                                                                                                                                                                                                                                                                                                                                                                                                                                                                                                                                                                                                                                                                                                                                                                                                                                                                                                                                                                                                                                                                                                                 | with known                 | (among those<br>status)** | 59.5%           | 96.6%                     |
| 30238                                                              | 30016                         | Newton 30056            | 58                                                                                                                                                                                                                                                                                                                                                                                                                                                                                                                                                                                                                                                                                                                                                                                                                                                                                                                                                                                                                                                                                                                                                                                                                                                                                                                                                                                                                                                                                                                                                                                                                                                                                                                                                                                                                                                                                                                                                                                                                                                                                                                             | Underlying<br>unknown      | Conditions                | 13,850          | 56                        |
| COVID-19 Confirmed<br>Cases & Deaths* by<br>Race                   | Among all Cases<br>(N=20,196) | Among Deaths<br>(N=288) | COVID-19 (<br>Cases & D<br>Ra                                                                                                                                                                                                                                                                                                                                                                                                                                                                                                                                                                                                                                                                                                                                                                                                                                                                                                                                                                                                                                                                                                                                                                                                                                                                                                                                                                                                                                                                                                                                                                                                                                                                                                                                                                                                                                                                                                                                                                                                                                                                                                  | eaths* by                  | Among all<br>(N=20,1      |                 | Among Deaths<br>(N=288)   |
| Asian                                                              | 581 (2.88%)                   | 15 (5.90%)              | White                                                                                                                                                                                                                                                                                                                                                                                                                                                                                                                                                                                                                                                                                                                                                                                                                                                                                                                                                                                                                                                                                                                                                                                                                                                                                                                                                                                                                                                                                                                                                                                                                                                                                                                                                                                                                                                                                                                                                                                                                                                                                                                          |                            | 5,561 (27.                | .54%)           | 115 (52.08%)              |
| Hispanic/Latino                                                    | 8 (<.1%)                      | 0 (0%)                  | Hispanic/Lat                                                                                                                                                                                                                                                                                                                                                                                                                                                                                                                                                                                                                                                                                                                                                                                                                                                                                                                                                                                                                                                                                                                                                                                                                                                                                                                                                                                                                                                                                                                                                                                                                                                                                                                                                                                                                                                                                                                                                                                                                                                                                                                   | ino                        | 2,965 (14.                | .68%)           | 15 (7.64%)                |
| Non-Hispanic/ Latino                                               | 479 (2.37%)                   | 15 (5.90%)              | Non-Hispani                                                                                                                                                                                                                                                                                                                                                                                                                                                                                                                                                                                                                                                                                                                                                                                                                                                                                                                                                                                                                                                                                                                                                                                                                                                                                                                                                                                                                                                                                                                                                                                                                                                                                                                                                                                                                                                                                                                                                                                                                                                                                                                    | c/ Latino                  | 2,171 (10                 | .75%)           | 100 (44.44%)              |
| Not Specified                                                      | 94 (0.46%)                    | 0 (0%)                  | Not Specifie                                                                                                                                                                                                                                                                                                                                                                                                                                                                                                                                                                                                                                                                                                                                                                                                                                                                                                                                                                                                                                                                                                                                                                                                                                                                                                                                                                                                                                                                                                                                                                                                                                                                                                                                                                                                                                                                                                                                                                                                                                                                                                                   | d                          | 425 (2.1                  | 0%)             | 0 (0%)                    |
| Black                                                              | 3,594 (17.80%)                | 72 (29.86%)             | Other                                                                                                                                                                                                                                                                                                                                                                                                                                                                                                                                                                                                                                                                                                                                                                                                                                                                                                                                                                                                                                                                                                                                                                                                                                                                                                                                                                                                                                                                                                                                                                                                                                                                                                                                                                                                                                                                                                                                                                                                                                                                                                                          |                            | 1,563 (7.                 | 74%)            | 18 (8.33%)                |
| Hispanic/Latino                                                    | 64 (0.32%)                    | 0 (0%)                  | Hispanic/Lat                                                                                                                                                                                                                                                                                                                                                                                                                                                                                                                                                                                                                                                                                                                                                                                                                                                                                                                                                                                                                                                                                                                                                                                                                                                                                                                                                                                                                                                                                                                                                                                                                                                                                                                                                                                                                                                                                                                                                                                                                                                                                                                   | ino                        | 1,050 (5.                 | 20%)            | 18 (8.33%)                |
| Non-Hispanic/ Latino                                               | 3,060 (15.15%)                | 71 (29.51%)             | Non-Hispani                                                                                                                                                                                                                                                                                                                                                                                                                                                                                                                                                                                                                                                                                                                                                                                                                                                                                                                                                                                                                                                                                                                                                                                                                                                                                                                                                                                                                                                                                                                                                                                                                                                                                                                                                                                                                                                                                                                                                                                                                                                                                                                    | c/ Latino                  | 165 (0.8                  | 2%)             | 0 (0%)                    |
| Not Specified                                                      | 470 (2.33%)                   | 1 (0.35%)               | Not Specifie                                                                                                                                                                                                                                                                                                                                                                                                                                                                                                                                                                                                                                                                                                                                                                                                                                                                                                                                                                                                                                                                                                                                                                                                                                                                                                                                                                                                                                                                                                                                                                                                                                                                                                                                                                                                                                                                                                                                                                                                                                                                                                                   | d                          | 348 (1.7                  | 3%)             | 0 (0%)                    |
| Native Hawaiian/Pacific<br>Islander                                | 20 (0.10%)                    | 2 (0.69%)               | Unknown                                                                                                                                                                                                                                                                                                                                                                                                                                                                                                                                                                                                                                                                                                                                                                                                                                                                                                                                                                                                                                                                                                                                                                                                                                                                                                                                                                                                                                                                                                                                                                                                                                                                                                                                                                                                                                                                                                                                                                                                                                                                                                                        |                            | 8,865 (43.                | .90%)           | 6 (3.13%)                 |
| Hispanic/Latino                                                    | 6 (<.1%)                      | 0 (0%)                  | Hispanic/Lat                                                                                                                                                                                                                                                                                                                                                                                                                                                                                                                                                                                                                                                                                                                                                                                                                                                                                                                                                                                                                                                                                                                                                                                                                                                                                                                                                                                                                                                                                                                                                                                                                                                                                                                                                                                                                                                                                                                                                                                                                                                                                                                   | ino                        | 996 (4.8                  | 3%)             | 3 (0.69%)                 |
| Non-Hispanic/ Latino                                               | 11 (<.1%)                     | 2 (0.69%)               | Non-Hispani                                                                                                                                                                                                                                                                                                                                                                                                                                                                                                                                                                                                                                                                                                                                                                                                                                                                                                                                                                                                                                                                                                                                                                                                                                                                                                                                                                                                                                                                                                                                                                                                                                                                                                                                                                                                                                                                                                                                                                                                                                                                                                                    | c/ Latino                  | 158 (0.7                  | 8%)             | 1 (1.04%)                 |
| Not Specified                                                      | 3 (<.1%)                      | 0 (0%)                  | Not Specified                                                                                                                                                                                                                                                                                                                                                                                                                                                                                                                                                                                                                                                                                                                                                                                                                                                                                                                                                                                                                                                                                                                                                                                                                                                                                                                                                                                                                                                                                                                                                                                                                                                                                                                                                                                                                                                                                                                                                                                                                                                                                                                  | d                          | 5,579 (38.                | .28%)           | 2 (1.39%)                 |
| American Indian/ Native<br>American                                | 12 (<.1%)                     | 0 (0%)                  | *Data Source:                                                                                                                                                                                                                                                                                                                                                                                                                                                                                                                                                                                                                                                                                                                                                                                                                                                                                                                                                                                                                                                                                                                                                                                                                                                                                                                                                                                                                                                                                                                                                                                                                                                                                                                                                                                                                                                                                                                                                                                                                                                                                                                  | GA DPH, Stat               | e Electronic Diseas       | se Surveillance | e System                  |
| Hispanic/Latino                                                    | 2 (<.1%))                     | 0                       | **Among pati                                                                                                                                                                                                                                                                                                                                                                                                                                                                                                                                                                                                                                                                                                                                                                                                                                                                                                                                                                                                                                                                                                                                                                                                                                                                                                                                                                                                                                                                                                                                                                                                                                                                                                                                                                                                                                                                                                                                                                                                                                                                                                                   | ents with und              | erlying conditions        | information a   | available                 |
| Non-Hispanic/ Latino                                               | 7 (<.1%)                      | 0 (0%)                  | Note: All data<br>validating is                                                                                                                                                                                                                                                                                                                                                                                                                                                                                                                                                                                                                                                                                                                                                                                                                                                                                                                                                                                                                                                                                                                                                                                                                                                                                                                                                                                                                                                                                                                                                                                                                                                                                                                                                                                                                                                                                                                                                                                                                                                                                                | •                          | as data reporting,        | investigation,  | cieaning, and             |
| Not Specified                                                      | 2 (< 19/)                     | 0 (0%)                  |                                                                                                                                                                                                                                                                                                                                                                                                                                                                                                                                                                                                                                                                                                                                                                                                                                                                                                                                                                                                                                                                                                                                                                                                                                                                                                                                                                                                                                                                                                                                                                                                                                                                                                                                                                                                                                                                                                                                                                                                                                                                                                                                | 00.                        |                           |                 |                           |