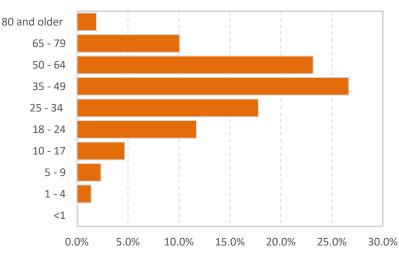

# **Gwinnett, Newton, & Rockdale County Health Departments**

COUNTY HEALTH

COVID-19 Snapshot, data as of 12pm August 3, 202

Not Specified

| COVID-19 S                                                         | onapshot,                     | data as of 12pm         | n August                                                                                                                                                                                                                                                                                                                                                                                                                                                                                                                                                                                                                                                                                                                                                                                                                                                                                                                                                                                                                                                                                                                                                                                                                                                                                                                                                                                                                                                                                                                                                                                                                                                                                                                                                                                                                                                                                                                                                                                                                                                                                                                       | 3, 2020                    |                           |                 | UNTY HEALTH<br>EPARTMENTS |
|--------------------------------------------------------------------|-------------------------------|-------------------------|--------------------------------------------------------------------------------------------------------------------------------------------------------------------------------------------------------------------------------------------------------------------------------------------------------------------------------------------------------------------------------------------------------------------------------------------------------------------------------------------------------------------------------------------------------------------------------------------------------------------------------------------------------------------------------------------------------------------------------------------------------------------------------------------------------------------------------------------------------------------------------------------------------------------------------------------------------------------------------------------------------------------------------------------------------------------------------------------------------------------------------------------------------------------------------------------------------------------------------------------------------------------------------------------------------------------------------------------------------------------------------------------------------------------------------------------------------------------------------------------------------------------------------------------------------------------------------------------------------------------------------------------------------------------------------------------------------------------------------------------------------------------------------------------------------------------------------------------------------------------------------------------------------------------------------------------------------------------------------------------------------------------------------------------------------------------------------------------------------------------------------|----------------------------|---------------------------|-----------------|---------------------------|
| This is an emerging and recommendations are s                      | •                             |                         |                                                                                                                                                                                                                                                                                                                                                                                                                                                                                                                                                                                                                                                                                                                                                                                                                                                                                                                                                                                                                                                                                                                                                                                                                                                                                                                                                                                                                                                                                                                                                                                                                                                                                                                                                                                                                                                                                                                                                                                                                                                                                                                                | COVID-19<br>Cases & D      | Confirmed eaths*          | No. Case        | es No. Deaths             |
| of COVID-19 illnesses ar                                           | •                             | ·                       |                                                                                                                                                                                                                                                                                                                                                                                                                                                                                                                                                                                                                                                                                                                                                                                                                                                                                                                                                                                                                                                                                                                                                                                                                                                                                                                                                                                                                                                                                                                                                                                                                                                                                                                                                                                                                                                                                                                                                                                                                                                                                                                                | Gwinnett C                 | ounty                     | 17,459          | 238                       |
| the COVID-19 pandemic                                              |                               |                         |                                                                                                                                                                                                                                                                                                                                                                                                                                                                                                                                                                                                                                                                                                                                                                                                                                                                                                                                                                                                                                                                                                                                                                                                                                                                                                                                                                                                                                                                                                                                                                                                                                                                                                                                                                                                                                                                                                                                                                                                                                                                                                                                | Newton Co                  | unty                      | 1,585           | 34                        |
| situational awareness to                                           | o our district partne         | rs and community me     | embers.                                                                                                                                                                                                                                                                                                                                                                                                                                                                                                                                                                                                                                                                                                                                                                                                                                                                                                                                                                                                                                                                                                                                                                                                                                                                                                                                                                                                                                                                                                                                                                                                                                                                                                                                                                                                                                                                                                                                                                                                                                                                                                                        | Rockdale Co                | ounty                     | 1,152           | 16                        |
| COVID-19 Incidence Rat                                             | te per 1,000 by zip-          | code, as of August 3,   | 2020                                                                                                                                                                                                                                                                                                                                                                                                                                                                                                                                                                                                                                                                                                                                                                                                                                                                                                                                                                                                                                                                                                                                                                                                                                                                                                                                                                                                                                                                                                                                                                                                                                                                                                                                                                                                                                                                                                                                                                                                                                                                                                                           | Total                      |                           | 20,196          | 288                       |
| Rate 20004                                                         | 30518                         | 30517                   |                                                                                                                                                                                                                                                                                                                                                                                                                                                                                                                                                                                                                                                                                                                                                                                                                                                                                                                                                                                                                                                                                                                                                                                                                                                                                                                                                                                                                                                                                                                                                                                                                                                                                                                                                                                                                                                                                                                                                                                                                                                                                                                                |                            |                           | Among a         | all Among                 |
| 0.0 - 3.1<br>3.2 - 7.9<br>10.1 15.6                                |                               | 30519 80548             | J386 <del>48</del> n                                                                                                                                                                                                                                                                                                                                                                                                                                                                                                                                                                                                                                                                                                                                                                                                                                                                                                                                                                                                                                                                                                                                                                                                                                                                                                                                                                                                                                                                                                                                                                                                                                                                                                                                                                                                                                                                                                                                                                                                                                                                                                           | Illness Cha                | racteristics*             | Cases           | Deaths                    |
| 10.1 - 15.6<br>15.6 - 20.0<br>20.6 - 31.1                          | 1 mg                          | Floren and              |                                                                                                                                                                                                                                                                                                                                                                                                                                                                                                                                                                                                                                                                                                                                                                                                                                                                                                                                                                                                                                                                                                                                                                                                                                                                                                                                                                                                                                                                                                                                                                                                                                                                                                                                                                                                                                                                                                                                                                                                                                                                                                                                |                            |                           | (N=20,19        | 6) (N=288)                |
| 20.6 - 31.1<br>No Data 30022 30097                                 | 35                            | 30011                   | - Santolina &                                                                                                                                                                                                                                                                                                                                                                                                                                                                                                                                                                                                                                                                                                                                                                                                                                                                                                                                                                                                                                                                                                                                                                                                                                                                                                                                                                                                                                                                                                                                                                                                                                                                                                                                                                                                                                                                                                                                                                                                                                                                                                                  | Gender                     |                           |                 |                           |
| 30350                                                              | 30043                         | 30680                   | Ly John                                                                                                                                                                                                                                                                                                                                                                                                                                                                                                                                                                                                                                                                                                                                                                                                                                                                                                                                                                                                                                                                                                                                                                                                                                                                                                                                                                                                                                                                                                                                                                                                                                                                                                                                                                                                                                                                                                                                                                                                                                                                                                                        |                            | 1ale                      | 9,223 (469      |                           |
| 30338                                                              | 30046                         | Barrow                  | 30666 30622                                                                                                                                                                                                                                                                                                                                                                                                                                                                                                                                                                                                                                                                                                                                                                                                                                                                                                                                                                                                                                                                                                                                                                                                                                                                                                                                                                                                                                                                                                                                                                                                                                                                                                                                                                                                                                                                                                                                                                                                                                                                                                                    |                            | emale                     | 10,315 (51      | .%) 150 (52%)             |
| 30328 30346 30340 30071<br>30348 30346 30340 30093                 | 30045 30045 30047             | 30620                   |                                                                                                                                                                                                                                                                                                                                                                                                                                                                                                                                                                                                                                                                                                                                                                                                                                                                                                                                                                                                                                                                                                                                                                                                                                                                                                                                                                                                                                                                                                                                                                                                                                                                                                                                                                                                                                                                                                                                                                                                                                                                                                                                | Median Age<br>(in years)   | <u> </u>                  | 38              | 77                        |
| 30326 0345 30084<br>30305) 035<br>30345 30325                      | 30078                         | 30656                   | The contraction of the contracti | Age range (in years)       |                           | 0 – 107         | 30 - 98                   |
| 30033 <sub>3</sub> 0021<br>300983 203 <mark>08</mark> 0322 3000083 | 30052                         | 30655                   | 2                                                                                                                                                                                                                                                                                                                                                                                                                                                                                                                                                                                                                                                                                                                                                                                                                                                                                                                                                                                                                                                                                                                                                                                                                                                                                                                                                                                                                                                                                                                                                                                                                                                                                                                                                                                                                                                                                                                                                                                                                                                                                                                              | Total Hospi                |                           | 2,267           | 224                       |
| 30308 20307300390002 eKalb 30088                                   | man of                        |                         | 30641                                                                                                                                                                                                                                                                                                                                                                                                                                                                                                                                                                                                                                                                                                                                                                                                                                                                                                                                                                                                                                                                                                                                                                                                                                                                                                                                                                                                                                                                                                                                                                                                                                                                                                                                                                                                                                                                                                                                                                                                                                                                                                                          | % Hospitaliz               |                           | 11%             | 78%                       |
| 310) 30032 30035<br>30315 30034                                    | 30058                         | Walton                  | The                                                                                                                                                                                                                                                                                                                                                                                                                                                                                                                                                                                                                                                                                                                                                                                                                                                                                                                                                                                                                                                                                                                                                                                                                                                                                                                                                                                                                                                                                                                                                                                                                                                                                                                                                                                                                                                                                                                                                                                                                                                                                                                            | Conditions                 | no Underlying             | 2,569           | 8                         |
| 30354 2850 88 30294                                                | 30013<br>Rockfale 20          | 30054                   | <u>/</u>                                                                                                                                                                                                                                                                                                                                                                                                                                                                                                                                                                                                                                                                                                                                                                                                                                                                                                                                                                                                                                                                                                                                                                                                                                                                                                                                                                                                                                                                                                                                                                                                                                                                                                                                                                                                                                                                                                                                                                                                                                                                                                                       | Total with U<br>Conditions | Jnderlying                | 3,777           | 224                       |
| 30260 (30272)<br>30274                                             | 30094<br>30281                | 30014                   | 30663<br>Molya                                                                                                                                                                                                                                                                                                                                                                                                                                                                                                                                                                                                                                                                                                                                                                                                                                                                                                                                                                                                                                                                                                                                                                                                                                                                                                                                                                                                                                                                                                                                                                                                                                                                                                                                                                                                                                                                                                                                                                                                                                                                                                                 | with known                 | (among those<br>status)** | 59.5%           | 96.6%                     |
| 30238                                                              | 30016                         | Newton 30056            | 58                                                                                                                                                                                                                                                                                                                                                                                                                                                                                                                                                                                                                                                                                                                                                                                                                                                                                                                                                                                                                                                                                                                                                                                                                                                                                                                                                                                                                                                                                                                                                                                                                                                                                                                                                                                                                                                                                                                                                                                                                                                                                                                             | Underlying<br>unknown      | Conditions                | 13,850          | 56                        |
| COVID-19 Confirmed<br>Cases & Deaths* by<br>Race                   | Among all Cases<br>(N=20,196) | Among Deaths<br>(N=288) | COVID-19 (<br>Cases & D<br>Ra                                                                                                                                                                                                                                                                                                                                                                                                                                                                                                                                                                                                                                                                                                                                                                                                                                                                                                                                                                                                                                                                                                                                                                                                                                                                                                                                                                                                                                                                                                                                                                                                                                                                                                                                                                                                                                                                                                                                                                                                                                                                                                  | eaths* by                  | Among all<br>(N=20,1      |                 | Among Deaths<br>(N=288)   |
| Asian                                                              | 581 (2.88%)                   | 15 (5.90%)              | White                                                                                                                                                                                                                                                                                                                                                                                                                                                                                                                                                                                                                                                                                                                                                                                                                                                                                                                                                                                                                                                                                                                                                                                                                                                                                                                                                                                                                                                                                                                                                                                                                                                                                                                                                                                                                                                                                                                                                                                                                                                                                                                          |                            | 5,561 (27.                | .54%)           | 115 (52.08%)              |
| Hispanic/Latino                                                    | 8 (<.1%)                      | 0 (0%)                  | Hispanic/Lat                                                                                                                                                                                                                                                                                                                                                                                                                                                                                                                                                                                                                                                                                                                                                                                                                                                                                                                                                                                                                                                                                                                                                                                                                                                                                                                                                                                                                                                                                                                                                                                                                                                                                                                                                                                                                                                                                                                                                                                                                                                                                                                   | ino                        | 2,965 (14.                | .68%)           | 15 (7.64%)                |
| Non-Hispanic/ Latino                                               | 479 (2.37%)                   | 15 (5.90%)              | Non-Hispani                                                                                                                                                                                                                                                                                                                                                                                                                                                                                                                                                                                                                                                                                                                                                                                                                                                                                                                                                                                                                                                                                                                                                                                                                                                                                                                                                                                                                                                                                                                                                                                                                                                                                                                                                                                                                                                                                                                                                                                                                                                                                                                    | c/ Latino                  | 2,171 (10                 | .75%)           | 100 (44.44%)              |
| Not Specified                                                      | 94 (0.46%)                    | 0 (0%)                  | Not Specifie                                                                                                                                                                                                                                                                                                                                                                                                                                                                                                                                                                                                                                                                                                                                                                                                                                                                                                                                                                                                                                                                                                                                                                                                                                                                                                                                                                                                                                                                                                                                                                                                                                                                                                                                                                                                                                                                                                                                                                                                                                                                                                                   | d                          | 425 (2.1                  | 0%)             | 0 (0%)                    |
| Black                                                              | 3,594 (17.80%)                | 72 (29.86%)             | Other                                                                                                                                                                                                                                                                                                                                                                                                                                                                                                                                                                                                                                                                                                                                                                                                                                                                                                                                                                                                                                                                                                                                                                                                                                                                                                                                                                                                                                                                                                                                                                                                                                                                                                                                                                                                                                                                                                                                                                                                                                                                                                                          |                            | 1,563 (7.                 | 74%)            | 18 (8.33%)                |
| Hispanic/Latino                                                    | 64 (0.32%)                    | 0 (0%)                  | Hispanic/Lat                                                                                                                                                                                                                                                                                                                                                                                                                                                                                                                                                                                                                                                                                                                                                                                                                                                                                                                                                                                                                                                                                                                                                                                                                                                                                                                                                                                                                                                                                                                                                                                                                                                                                                                                                                                                                                                                                                                                                                                                                                                                                                                   | ino                        | 1,050 (5.                 | 20%)            | 18 (8.33%)                |
| Non-Hispanic/ Latino                                               | 3,060 (15.15%)                | 71 (29.51%)             | Non-Hispani                                                                                                                                                                                                                                                                                                                                                                                                                                                                                                                                                                                                                                                                                                                                                                                                                                                                                                                                                                                                                                                                                                                                                                                                                                                                                                                                                                                                                                                                                                                                                                                                                                                                                                                                                                                                                                                                                                                                                                                                                                                                                                                    | c/ Latino                  | 165 (0.8                  | 2%)             | 0 (0%)                    |
| Not Specified                                                      | 470 (2.33%)                   | 1 (0.35%)               | Not Specifie                                                                                                                                                                                                                                                                                                                                                                                                                                                                                                                                                                                                                                                                                                                                                                                                                                                                                                                                                                                                                                                                                                                                                                                                                                                                                                                                                                                                                                                                                                                                                                                                                                                                                                                                                                                                                                                                                                                                                                                                                                                                                                                   | d                          | 348 (1.7                  | 3%)             | 0 (0%)                    |
| Native Hawaiian/Pacific<br>Islander                                | 20 (0.10%)                    | 2 (0.69%)               | Unknown                                                                                                                                                                                                                                                                                                                                                                                                                                                                                                                                                                                                                                                                                                                                                                                                                                                                                                                                                                                                                                                                                                                                                                                                                                                                                                                                                                                                                                                                                                                                                                                                                                                                                                                                                                                                                                                                                                                                                                                                                                                                                                                        |                            | 8,865 (43.                | .90%)           | 6 (3.13%)                 |
| Hispanic/Latino                                                    | 6 (<.1%)                      | 0 (0%)                  | Hispanic/Lat                                                                                                                                                                                                                                                                                                                                                                                                                                                                                                                                                                                                                                                                                                                                                                                                                                                                                                                                                                                                                                                                                                                                                                                                                                                                                                                                                                                                                                                                                                                                                                                                                                                                                                                                                                                                                                                                                                                                                                                                                                                                                                                   | ino                        | 996 (4.8                  | 3%)             | 3 (0.69%)                 |
| Non-Hispanic/ Latino                                               | 11 (<.1%)                     | 2 (0.69%)               | Non-Hispani                                                                                                                                                                                                                                                                                                                                                                                                                                                                                                                                                                                                                                                                                                                                                                                                                                                                                                                                                                                                                                                                                                                                                                                                                                                                                                                                                                                                                                                                                                                                                                                                                                                                                                                                                                                                                                                                                                                                                                                                                                                                                                                    | c/ Latino                  | 158 (0.7                  | 8%)             | 1 (1.04%)                 |
| Not Specified                                                      | 3 (<.1%)                      | 0 (0%)                  | Not Specified                                                                                                                                                                                                                                                                                                                                                                                                                                                                                                                                                                                                                                                                                                                                                                                                                                                                                                                                                                                                                                                                                                                                                                                                                                                                                                                                                                                                                                                                                                                                                                                                                                                                                                                                                                                                                                                                                                                                                                                                                                                                                                                  | d                          | 5,579 (38.                | .28%)           | 2 (1.39%)                 |
| American Indian/ Native<br>American                                | 12 (<.1%)                     | 0 (0%)                  | *Data Source:                                                                                                                                                                                                                                                                                                                                                                                                                                                                                                                                                                                                                                                                                                                                                                                                                                                                                                                                                                                                                                                                                                                                                                                                                                                                                                                                                                                                                                                                                                                                                                                                                                                                                                                                                                                                                                                                                                                                                                                                                                                                                                                  | GA DPH, Stat               | e Electronic Diseas       | se Surveillance | e System                  |
| Hispanic/Latino                                                    | 2 (<.1%))                     | 0                       | **Among pati                                                                                                                                                                                                                                                                                                                                                                                                                                                                                                                                                                                                                                                                                                                                                                                                                                                                                                                                                                                                                                                                                                                                                                                                                                                                                                                                                                                                                                                                                                                                                                                                                                                                                                                                                                                                                                                                                                                                                                                                                                                                                                                   | ents with und              | erlying conditions        | information a   | available                 |
| Non-Hispanic/ Latino                                               | 7 (<.1%)                      | 0 (0%)                  | Note: All data<br>validating is                                                                                                                                                                                                                                                                                                                                                                                                                                                                                                                                                                                                                                                                                                                                                                                                                                                                                                                                                                                                                                                                                                                                                                                                                                                                                                                                                                                                                                                                                                                                                                                                                                                                                                                                                                                                                                                                                                                                                                                                                                                                                                | •                          | as data reporting,        | investigation,  | cieaning, and             |
| Not Specified                                                      | 2 (< 19/)                     | 0 (0%)                  |                                                                                                                                                                                                                                                                                                                                                                                                                                                                                                                                                                                                                                                                                                                                                                                                                                                                                                                                                                                                                                                                                                                                                                                                                                                                                                                                                                                                                                                                                                                                                                                                                                                                                                                                                                                                                                                                                                                                                                                                                                                                                                                                | 00.                        |                           |                 |                           |