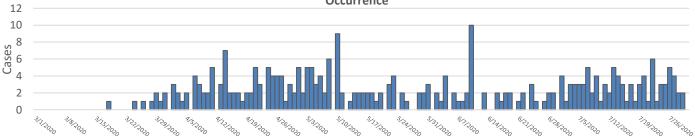

# **Gwinnett, Newton, & Rockdale County Health Departments**

COUNTY HEALTH

COVID-19 Snapshot, data as of 12pm August 3, 202

Not Specified

| COVID-19 S                                                         | onapshot,                     | data as of 12pm         | n August                                                                                                                                                                                                                                                                                                                                                                                                                                                                                                                                                                                                                                                                                                                                                                                                                                                                                                                                                                                                                                                                                                                                                                                                                                                                                                                                                                                                                                                                                                                                                                                                                                                                                                                                                                                                                                                                                                                                                                                                                                                                                                                       | 3, 2020                    |                           |                 | UNTY HEALTH<br>EPARTMENTS |
|--------------------------------------------------------------------|-------------------------------|-------------------------|--------------------------------------------------------------------------------------------------------------------------------------------------------------------------------------------------------------------------------------------------------------------------------------------------------------------------------------------------------------------------------------------------------------------------------------------------------------------------------------------------------------------------------------------------------------------------------------------------------------------------------------------------------------------------------------------------------------------------------------------------------------------------------------------------------------------------------------------------------------------------------------------------------------------------------------------------------------------------------------------------------------------------------------------------------------------------------------------------------------------------------------------------------------------------------------------------------------------------------------------------------------------------------------------------------------------------------------------------------------------------------------------------------------------------------------------------------------------------------------------------------------------------------------------------------------------------------------------------------------------------------------------------------------------------------------------------------------------------------------------------------------------------------------------------------------------------------------------------------------------------------------------------------------------------------------------------------------------------------------------------------------------------------------------------------------------------------------------------------------------------------|----------------------------|---------------------------|-----------------|---------------------------|
| This is an emerging and recommendations are s                      | •                             |                         |                                                                                                                                                                                                                                                                                                                                                                                                                                                                                                                                                                                                                                                                                                                                                                                                                                                                                                                                                                                                                                                                                                                                                                                                                                                                                                                                                                                                                                                                                                                                                                                                                                                                                                                                                                                                                                                                                                                                                                                                                                                                                                                                | COVID-19<br>Cases & D      | Confirmed eaths*          | No. Case        | es No. Deaths             |
| of COVID-19 illnesses ar                                           | •                             | ·                       |                                                                                                                                                                                                                                                                                                                                                                                                                                                                                                                                                                                                                                                                                                                                                                                                                                                                                                                                                                                                                                                                                                                                                                                                                                                                                                                                                                                                                                                                                                                                                                                                                                                                                                                                                                                                                                                                                                                                                                                                                                                                                                                                | Gwinnett C                 | ounty                     | 17,459          | 238                       |
| the COVID-19 pandemic                                              |                               |                         |                                                                                                                                                                                                                                                                                                                                                                                                                                                                                                                                                                                                                                                                                                                                                                                                                                                                                                                                                                                                                                                                                                                                                                                                                                                                                                                                                                                                                                                                                                                                                                                                                                                                                                                                                                                                                                                                                                                                                                                                                                                                                                                                | Newton Co                  | unty                      | 1,585           | 34                        |
| situational awareness to                                           | o our district partne         | rs and community me     | embers.                                                                                                                                                                                                                                                                                                                                                                                                                                                                                                                                                                                                                                                                                                                                                                                                                                                                                                                                                                                                                                                                                                                                                                                                                                                                                                                                                                                                                                                                                                                                                                                                                                                                                                                                                                                                                                                                                                                                                                                                                                                                                                                        | Rockdale Co                | ounty                     | 1,152           | 16                        |
| COVID-19 Incidence Rat                                             | te per 1,000 by zip-          | code, as of August 3,   | 2020                                                                                                                                                                                                                                                                                                                                                                                                                                                                                                                                                                                                                                                                                                                                                                                                                                                                                                                                                                                                                                                                                                                                                                                                                                                                                                                                                                                                                                                                                                                                                                                                                                                                                                                                                                                                                                                                                                                                                                                                                                                                                                                           | Total                      |                           | 20,196          | 288                       |
| Rate 20004                                                         | 30518                         | 30517                   |                                                                                                                                                                                                                                                                                                                                                                                                                                                                                                                                                                                                                                                                                                                                                                                                                                                                                                                                                                                                                                                                                                                                                                                                                                                                                                                                                                                                                                                                                                                                                                                                                                                                                                                                                                                                                                                                                                                                                                                                                                                                                                                                |                            |                           | Among a         | all Among                 |
| 0.0 - 3.1<br>3.2 - 7.9<br>10.1 15.6                                |                               | 30519 80548             | J386 <del>48</del> n                                                                                                                                                                                                                                                                                                                                                                                                                                                                                                                                                                                                                                                                                                                                                                                                                                                                                                                                                                                                                                                                                                                                                                                                                                                                                                                                                                                                                                                                                                                                                                                                                                                                                                                                                                                                                                                                                                                                                                                                                                                                                                           | Illness Cha                | racteristics*             | Cases           | Deaths                    |
| 10.1 - 15.6<br>15.6 - 20.0<br>20.6 - 31.1                          | 1 mg                          | Floren and              |                                                                                                                                                                                                                                                                                                                                                                                                                                                                                                                                                                                                                                                                                                                                                                                                                                                                                                                                                                                                                                                                                                                                                                                                                                                                                                                                                                                                                                                                                                                                                                                                                                                                                                                                                                                                                                                                                                                                                                                                                                                                                                                                |                            |                           | (N=20,19        | 6) (N=288)                |
| 20.6 - 31.1<br>No Data 30022 30097                                 | 35                            | 30011                   | - Santolina &                                                                                                                                                                                                                                                                                                                                                                                                                                                                                                                                                                                                                                                                                                                                                                                                                                                                                                                                                                                                                                                                                                                                                                                                                                                                                                                                                                                                                                                                                                                                                                                                                                                                                                                                                                                                                                                                                                                                                                                                                                                                                                                  | Gender                     |                           |                 |                           |
| 30350                                                              | 30043                         | 30680                   | Ly John                                                                                                                                                                                                                                                                                                                                                                                                                                                                                                                                                                                                                                                                                                                                                                                                                                                                                                                                                                                                                                                                                                                                                                                                                                                                                                                                                                                                                                                                                                                                                                                                                                                                                                                                                                                                                                                                                                                                                                                                                                                                                                                        |                            | 1ale                      | 9,223 (469      |                           |
| 30338                                                              | 30046                         | Barrow                  | 30666 30622                                                                                                                                                                                                                                                                                                                                                                                                                                                                                                                                                                                                                                                                                                                                                                                                                                                                                                                                                                                                                                                                                                                                                                                                                                                                                                                                                                                                                                                                                                                                                                                                                                                                                                                                                                                                                                                                                                                                                                                                                                                                                                                    |                            | emale                     | 10,315 (51      | .%) 150 (52%)             |
| 30328 30346 30340 30071<br>30348 30346 30340 30093                 | 30045 30045 30047             | 30620                   |                                                                                                                                                                                                                                                                                                                                                                                                                                                                                                                                                                                                                                                                                                                                                                                                                                                                                                                                                                                                                                                                                                                                                                                                                                                                                                                                                                                                                                                                                                                                                                                                                                                                                                                                                                                                                                                                                                                                                                                                                                                                                                                                | Median Age<br>(in years)   | <u> </u>                  | 38              | 77                        |
| 30326 0345 30084<br>30305) 035<br>30345 30325                      | 30078                         | 30656                   | The contraction of the contracti | Age range (in years)       |                           | 0 – 107         | 30 - 98                   |
| 30033 <sub>3</sub> 0021<br>300983 203 <mark>08</mark> 0322 3000083 | 30052                         | 30655                   | 2                                                                                                                                                                                                                                                                                                                                                                                                                                                                                                                                                                                                                                                                                                                                                                                                                                                                                                                                                                                                                                                                                                                                                                                                                                                                                                                                                                                                                                                                                                                                                                                                                                                                                                                                                                                                                                                                                                                                                                                                                                                                                                                              | Total Hospi                |                           | 2,267           | 224                       |
| 30308 20307300390002 eKalb 30088                                   | man of                        |                         | 30641                                                                                                                                                                                                                                                                                                                                                                                                                                                                                                                                                                                                                                                                                                                                                                                                                                                                                                                                                                                                                                                                                                                                                                                                                                                                                                                                                                                                                                                                                                                                                                                                                                                                                                                                                                                                                                                                                                                                                                                                                                                                                                                          | % Hospitaliz               |                           | 11%             | 78%                       |
| 310) 30032 30035<br>30315 30034                                    | 30058                         | Walton                  | The                                                                                                                                                                                                                                                                                                                                                                                                                                                                                                                                                                                                                                                                                                                                                                                                                                                                                                                                                                                                                                                                                                                                                                                                                                                                                                                                                                                                                                                                                                                                                                                                                                                                                                                                                                                                                                                                                                                                                                                                                                                                                                                            | Conditions                 | no Underlying             | 2,569           | 8                         |
| 30354 2850 88 30294                                                | 30013<br>Rockfale 20          | 30054                   | <u>/</u>                                                                                                                                                                                                                                                                                                                                                                                                                                                                                                                                                                                                                                                                                                                                                                                                                                                                                                                                                                                                                                                                                                                                                                                                                                                                                                                                                                                                                                                                                                                                                                                                                                                                                                                                                                                                                                                                                                                                                                                                                                                                                                                       | Total with U<br>Conditions | Jnderlying                | 3,777           | 224                       |
| 30260 (30272)<br>30274                                             | 30094<br>30281                | 30014                   | 30663<br>Molya                                                                                                                                                                                                                                                                                                                                                                                                                                                                                                                                                                                                                                                                                                                                                                                                                                                                                                                                                                                                                                                                                                                                                                                                                                                                                                                                                                                                                                                                                                                                                                                                                                                                                                                                                                                                                                                                                                                                                                                                                                                                                                                 | with known                 | (among those<br>status)** | 59.5%           | 96.6%                     |
| 30238                                                              | 30016                         | Newton 30056            | 58                                                                                                                                                                                                                                                                                                                                                                                                                                                                                                                                                                                                                                                                                                                                                                                                                                                                                                                                                                                                                                                                                                                                                                                                                                                                                                                                                                                                                                                                                                                                                                                                                                                                                                                                                                                                                                                                                                                                                                                                                                                                                                                             | Underlying<br>unknown      | Conditions                | 13,850          | 56                        |
| COVID-19 Confirmed<br>Cases & Deaths* by<br>Race                   | Among all Cases<br>(N=20,196) | Among Deaths<br>(N=288) | COVID-19 (<br>Cases & D<br>Ra                                                                                                                                                                                                                                                                                                                                                                                                                                                                                                                                                                                                                                                                                                                                                                                                                                                                                                                                                                                                                                                                                                                                                                                                                                                                                                                                                                                                                                                                                                                                                                                                                                                                                                                                                                                                                                                                                                                                                                                                                                                                                                  | eaths* by                  | Among all<br>(N=20,1      |                 | Among Deaths<br>(N=288)   |
| Asian                                                              | 581 (2.88%)                   | 15 (5.90%)              | White                                                                                                                                                                                                                                                                                                                                                                                                                                                                                                                                                                                                                                                                                                                                                                                                                                                                                                                                                                                                                                                                                                                                                                                                                                                                                                                                                                                                                                                                                                                                                                                                                                                                                                                                                                                                                                                                                                                                                                                                                                                                                                                          |                            | 5,561 (27.                | .54%)           | 115 (52.08%)              |
| Hispanic/Latino                                                    | 8 (<.1%)                      | 0 (0%)                  | Hispanic/Lat                                                                                                                                                                                                                                                                                                                                                                                                                                                                                                                                                                                                                                                                                                                                                                                                                                                                                                                                                                                                                                                                                                                                                                                                                                                                                                                                                                                                                                                                                                                                                                                                                                                                                                                                                                                                                                                                                                                                                                                                                                                                                                                   | ino                        | 2,965 (14.                | .68%)           | 15 (7.64%)                |
| Non-Hispanic/ Latino                                               | 479 (2.37%)                   | 15 (5.90%)              | Non-Hispani                                                                                                                                                                                                                                                                                                                                                                                                                                                                                                                                                                                                                                                                                                                                                                                                                                                                                                                                                                                                                                                                                                                                                                                                                                                                                                                                                                                                                                                                                                                                                                                                                                                                                                                                                                                                                                                                                                                                                                                                                                                                                                                    | c/ Latino                  | 2,171 (10                 | .75%)           | 100 (44.44%)              |
| Not Specified                                                      | 94 (0.46%)                    | 0 (0%)                  | Not Specifie                                                                                                                                                                                                                                                                                                                                                                                                                                                                                                                                                                                                                                                                                                                                                                                                                                                                                                                                                                                                                                                                                                                                                                                                                                                                                                                                                                                                                                                                                                                                                                                                                                                                                                                                                                                                                                                                                                                                                                                                                                                                                                                   | d                          | 425 (2.1                  | 0%)             | 0 (0%)                    |
| Black                                                              | 3,594 (17.80%)                | 72 (29.86%)             | Other                                                                                                                                                                                                                                                                                                                                                                                                                                                                                                                                                                                                                                                                                                                                                                                                                                                                                                                                                                                                                                                                                                                                                                                                                                                                                                                                                                                                                                                                                                                                                                                                                                                                                                                                                                                                                                                                                                                                                                                                                                                                                                                          |                            | 1,563 (7.                 | 74%)            | 18 (8.33%)                |
| Hispanic/Latino                                                    | 64 (0.32%)                    | 0 (0%)                  | Hispanic/Lat                                                                                                                                                                                                                                                                                                                                                                                                                                                                                                                                                                                                                                                                                                                                                                                                                                                                                                                                                                                                                                                                                                                                                                                                                                                                                                                                                                                                                                                                                                                                                                                                                                                                                                                                                                                                                                                                                                                                                                                                                                                                                                                   | ino                        | 1,050 (5.                 | 20%)            | 18 (8.33%)                |
| Non-Hispanic/ Latino                                               | 3,060 (15.15%)                | 71 (29.51%)             | Non-Hispani                                                                                                                                                                                                                                                                                                                                                                                                                                                                                                                                                                                                                                                                                                                                                                                                                                                                                                                                                                                                                                                                                                                                                                                                                                                                                                                                                                                                                                                                                                                                                                                                                                                                                                                                                                                                                                                                                                                                                                                                                                                                                                                    | c/ Latino                  | 165 (0.8                  | 2%)             | 0 (0%)                    |
| Not Specified                                                      | 470 (2.33%)                   | 1 (0.35%)               | Not Specifie                                                                                                                                                                                                                                                                                                                                                                                                                                                                                                                                                                                                                                                                                                                                                                                                                                                                                                                                                                                                                                                                                                                                                                                                                                                                                                                                                                                                                                                                                                                                                                                                                                                                                                                                                                                                                                                                                                                                                                                                                                                                                                                   | d                          | 348 (1.7                  | 3%)             | 0 (0%)                    |
| Native Hawaiian/Pacific<br>Islander                                | 20 (0.10%)                    | 2 (0.69%)               | Unknown                                                                                                                                                                                                                                                                                                                                                                                                                                                                                                                                                                                                                                                                                                                                                                                                                                                                                                                                                                                                                                                                                                                                                                                                                                                                                                                                                                                                                                                                                                                                                                                                                                                                                                                                                                                                                                                                                                                                                                                                                                                                                                                        |                            | 8,865 (43.                | .90%)           | 6 (3.13%)                 |
| Hispanic/Latino                                                    | 6 (<.1%)                      | 0 (0%)                  | Hispanic/Lat                                                                                                                                                                                                                                                                                                                                                                                                                                                                                                                                                                                                                                                                                                                                                                                                                                                                                                                                                                                                                                                                                                                                                                                                                                                                                                                                                                                                                                                                                                                                                                                                                                                                                                                                                                                                                                                                                                                                                                                                                                                                                                                   | ino                        | 996 (4.8                  | 3%)             | 3 (0.69%)                 |
| Non-Hispanic/ Latino                                               | 11 (<.1%)                     | 2 (0.69%)               | Non-Hispani                                                                                                                                                                                                                                                                                                                                                                                                                                                                                                                                                                                                                                                                                                                                                                                                                                                                                                                                                                                                                                                                                                                                                                                                                                                                                                                                                                                                                                                                                                                                                                                                                                                                                                                                                                                                                                                                                                                                                                                                                                                                                                                    | c/ Latino                  | 158 (0.7                  | 8%)             | 1 (1.04%)                 |
| Not Specified                                                      | 3 (<.1%)                      | 0 (0%)                  | Not Specified                                                                                                                                                                                                                                                                                                                                                                                                                                                                                                                                                                                                                                                                                                                                                                                                                                                                                                                                                                                                                                                                                                                                                                                                                                                                                                                                                                                                                                                                                                                                                                                                                                                                                                                                                                                                                                                                                                                                                                                                                                                                                                                  | d                          | 5,579 (38.                | .28%)           | 2 (1.39%)                 |
| American Indian/ Native<br>American                                | 12 (<.1%)                     | 0 (0%)                  | *Data Source:                                                                                                                                                                                                                                                                                                                                                                                                                                                                                                                                                                                                                                                                                                                                                                                                                                                                                                                                                                                                                                                                                                                                                                                                                                                                                                                                                                                                                                                                                                                                                                                                                                                                                                                                                                                                                                                                                                                                                                                                                                                                                                                  | GA DPH, Stat               | e Electronic Diseas       | se Surveillance | e System                  |
| Hispanic/Latino                                                    | 2 (<.1%))                     | 0                       | **Among pati                                                                                                                                                                                                                                                                                                                                                                                                                                                                                                                                                                                                                                                                                                                                                                                                                                                                                                                                                                                                                                                                                                                                                                                                                                                                                                                                                                                                                                                                                                                                                                                                                                                                                                                                                                                                                                                                                                                                                                                                                                                                                                                   | ents with und              | erlying conditions        | information a   | available                 |
| Non-Hispanic/ Latino                                               | 7 (<.1%)                      | 0 (0%)                  | Note: All data<br>validating is                                                                                                                                                                                                                                                                                                                                                                                                                                                                                                                                                                                                                                                                                                                                                                                                                                                                                                                                                                                                                                                                                                                                                                                                                                                                                                                                                                                                                                                                                                                                                                                                                                                                                                                                                                                                                                                                                                                                                                                                                                                                                                | •                          | as data reporting,        | investigation,  | cieaning, and             |
| Not Specified                                                      | 2 (< 19/)                     | 0 (0%)                  |                                                                                                                                                                                                                                                                                                                                                                                                                                                                                                                                                                                                                                                                                                                                                                                                                                                                                                                                                                                                                                                                                                                                                                                                                                                                                                                                                                                                                                                                                                                                                                                                                                                                                                                                                                                                                                                                                                                                                                                                                                                                                                                                | 00.                        |                           |                 |                           |