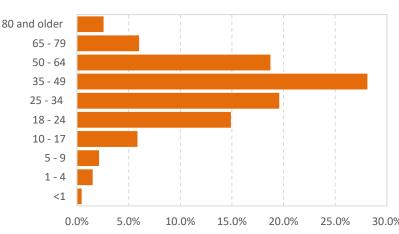

# **Gwinnett, Newton, & Rockdale County Health Departments**

COUNTY HEALTH

COVID-19 Snapshot, data as of 12pm August 3, 202

Not Specified

| COVID-19 S                                                         | onapshot,                     | data as of 12pm         | n August                                                                                                                                                                                                                                                                                                                                                                                                                                                                                                                                                                                                                                                                                                                                                                                                                                                                                                                                                                                                                                                                                                                                                                                                                                                                                                                                                                                                                                                                                                                                                                                                                                                                                                                                                                                                                                                                                                                                                                                                                                                                                                                       | 3, 2020                    |                           |                 | UNTY HEALTH<br>EPARTMENTS |
|--------------------------------------------------------------------|-------------------------------|-------------------------|--------------------------------------------------------------------------------------------------------------------------------------------------------------------------------------------------------------------------------------------------------------------------------------------------------------------------------------------------------------------------------------------------------------------------------------------------------------------------------------------------------------------------------------------------------------------------------------------------------------------------------------------------------------------------------------------------------------------------------------------------------------------------------------------------------------------------------------------------------------------------------------------------------------------------------------------------------------------------------------------------------------------------------------------------------------------------------------------------------------------------------------------------------------------------------------------------------------------------------------------------------------------------------------------------------------------------------------------------------------------------------------------------------------------------------------------------------------------------------------------------------------------------------------------------------------------------------------------------------------------------------------------------------------------------------------------------------------------------------------------------------------------------------------------------------------------------------------------------------------------------------------------------------------------------------------------------------------------------------------------------------------------------------------------------------------------------------------------------------------------------------|----------------------------|---------------------------|-----------------|---------------------------|
| This is an emerging and recommendations are s                      | •                             |                         |                                                                                                                                                                                                                                                                                                                                                                                                                                                                                                                                                                                                                                                                                                                                                                                                                                                                                                                                                                                                                                                                                                                                                                                                                                                                                                                                                                                                                                                                                                                                                                                                                                                                                                                                                                                                                                                                                                                                                                                                                                                                                                                                | COVID-19<br>Cases & D      | Confirmed eaths*          | No. Case        | es No. Deaths             |
| of COVID-19 illnesses ar                                           | •                             | ·                       |                                                                                                                                                                                                                                                                                                                                                                                                                                                                                                                                                                                                                                                                                                                                                                                                                                                                                                                                                                                                                                                                                                                                                                                                                                                                                                                                                                                                                                                                                                                                                                                                                                                                                                                                                                                                                                                                                                                                                                                                                                                                                                                                | Gwinnett C                 | ounty                     | 17,459          | 238                       |
| the COVID-19 pandemic                                              |                               |                         |                                                                                                                                                                                                                                                                                                                                                                                                                                                                                                                                                                                                                                                                                                                                                                                                                                                                                                                                                                                                                                                                                                                                                                                                                                                                                                                                                                                                                                                                                                                                                                                                                                                                                                                                                                                                                                                                                                                                                                                                                                                                                                                                | Newton Co                  | unty                      | 1,585           | 34                        |
| situational awareness to                                           | o our district partne         | rs and community me     | embers.                                                                                                                                                                                                                                                                                                                                                                                                                                                                                                                                                                                                                                                                                                                                                                                                                                                                                                                                                                                                                                                                                                                                                                                                                                                                                                                                                                                                                                                                                                                                                                                                                                                                                                                                                                                                                                                                                                                                                                                                                                                                                                                        | Rockdale Co                | ounty                     | 1,152           | 16                        |
| COVID-19 Incidence Rat                                             | te per 1,000 by zip-          | code, as of August 3,   | 2020                                                                                                                                                                                                                                                                                                                                                                                                                                                                                                                                                                                                                                                                                                                                                                                                                                                                                                                                                                                                                                                                                                                                                                                                                                                                                                                                                                                                                                                                                                                                                                                                                                                                                                                                                                                                                                                                                                                                                                                                                                                                                                                           | Total                      |                           | 20,196          | 288                       |
| Rate 20004                                                         | 30518                         | 30517                   |                                                                                                                                                                                                                                                                                                                                                                                                                                                                                                                                                                                                                                                                                                                                                                                                                                                                                                                                                                                                                                                                                                                                                                                                                                                                                                                                                                                                                                                                                                                                                                                                                                                                                                                                                                                                                                                                                                                                                                                                                                                                                                                                |                            |                           | Among a         | all Among                 |
| 0.0 - 3.1<br>3.2 - 7.9<br>10.1 15.6                                |                               | 30519 80548             | J386 <del>48</del> n                                                                                                                                                                                                                                                                                                                                                                                                                                                                                                                                                                                                                                                                                                                                                                                                                                                                                                                                                                                                                                                                                                                                                                                                                                                                                                                                                                                                                                                                                                                                                                                                                                                                                                                                                                                                                                                                                                                                                                                                                                                                                                           | Illness Cha                | racteristics*             | Cases           | Deaths                    |
| 10.1 - 15.6<br>15.6 - 20.0<br>20.6 - 31.1                          | 1 mg                          | Floren and              |                                                                                                                                                                                                                                                                                                                                                                                                                                                                                                                                                                                                                                                                                                                                                                                                                                                                                                                                                                                                                                                                                                                                                                                                                                                                                                                                                                                                                                                                                                                                                                                                                                                                                                                                                                                                                                                                                                                                                                                                                                                                                                                                |                            |                           | (N=20,19        | 6) (N=288)                |
| 20.6 - 31.1<br>No Data 30022 30097                                 | 35                            | 30011                   | - Santolina &                                                                                                                                                                                                                                                                                                                                                                                                                                                                                                                                                                                                                                                                                                                                                                                                                                                                                                                                                                                                                                                                                                                                                                                                                                                                                                                                                                                                                                                                                                                                                                                                                                                                                                                                                                                                                                                                                                                                                                                                                                                                                                                  | Gender                     |                           |                 |                           |
| 30350                                                              | 30043                         | 30680                   | Ly John                                                                                                                                                                                                                                                                                                                                                                                                                                                                                                                                                                                                                                                                                                                                                                                                                                                                                                                                                                                                                                                                                                                                                                                                                                                                                                                                                                                                                                                                                                                                                                                                                                                                                                                                                                                                                                                                                                                                                                                                                                                                                                                        |                            | 1ale                      | 9,223 (469      |                           |
| 30338                                                              | 30046                         | Barrow                  | 30666 30622                                                                                                                                                                                                                                                                                                                                                                                                                                                                                                                                                                                                                                                                                                                                                                                                                                                                                                                                                                                                                                                                                                                                                                                                                                                                                                                                                                                                                                                                                                                                                                                                                                                                                                                                                                                                                                                                                                                                                                                                                                                                                                                    |                            | emale                     | 10,315 (51      | .%) 150 (52%)             |
| 30328 30346 30340 30071<br>30348 30346 30340 30093                 | 30045 30045 30047             | 30620                   |                                                                                                                                                                                                                                                                                                                                                                                                                                                                                                                                                                                                                                                                                                                                                                                                                                                                                                                                                                                                                                                                                                                                                                                                                                                                                                                                                                                                                                                                                                                                                                                                                                                                                                                                                                                                                                                                                                                                                                                                                                                                                                                                | Median Age<br>(in years)   | <u> </u>                  | 38              | 77                        |
| 30326 0345 30084<br>30305) 035<br>30345 30325                      | 30078                         | 30656                   | The contraction of the contracti | Age range (in years)       |                           | 0 – 107         | 30 - 98                   |
| 30033 <sub>3</sub> 0021<br>300983 203 <mark>08</mark> 0322 3000083 | 30052                         | 30655                   | 2                                                                                                                                                                                                                                                                                                                                                                                                                                                                                                                                                                                                                                                                                                                                                                                                                                                                                                                                                                                                                                                                                                                                                                                                                                                                                                                                                                                                                                                                                                                                                                                                                                                                                                                                                                                                                                                                                                                                                                                                                                                                                                                              | Total Hospi                |                           | 2,267           | 224                       |
| 30308 20307300390002 eKalb 30088                                   | man of                        |                         | 30641                                                                                                                                                                                                                                                                                                                                                                                                                                                                                                                                                                                                                                                                                                                                                                                                                                                                                                                                                                                                                                                                                                                                                                                                                                                                                                                                                                                                                                                                                                                                                                                                                                                                                                                                                                                                                                                                                                                                                                                                                                                                                                                          | % Hospitaliz               |                           | 11%             | 78%                       |
| 310) 30032 30035<br>30315 30034                                    | 30058                         | Walton                  | The                                                                                                                                                                                                                                                                                                                                                                                                                                                                                                                                                                                                                                                                                                                                                                                                                                                                                                                                                                                                                                                                                                                                                                                                                                                                                                                                                                                                                                                                                                                                                                                                                                                                                                                                                                                                                                                                                                                                                                                                                                                                                                                            | Conditions                 | no Underlying             | 2,569           | 8                         |
| 30354 2850 88 30294                                                | 30013<br>Rockfale 20          | 30054                   | <u>/</u>                                                                                                                                                                                                                                                                                                                                                                                                                                                                                                                                                                                                                                                                                                                                                                                                                                                                                                                                                                                                                                                                                                                                                                                                                                                                                                                                                                                                                                                                                                                                                                                                                                                                                                                                                                                                                                                                                                                                                                                                                                                                                                                       | Total with U<br>Conditions | Jnderlying                | 3,777           | 224                       |
| 30260 (30272)<br>30274                                             | 30094<br>30281                | 30014                   | 30663<br>Molya                                                                                                                                                                                                                                                                                                                                                                                                                                                                                                                                                                                                                                                                                                                                                                                                                                                                                                                                                                                                                                                                                                                                                                                                                                                                                                                                                                                                                                                                                                                                                                                                                                                                                                                                                                                                                                                                                                                                                                                                                                                                                                                 | with known                 | (among those<br>status)** | 59.5%           | 96.6%                     |
| 30238                                                              | 30016                         | Newton 30056            | 58                                                                                                                                                                                                                                                                                                                                                                                                                                                                                                                                                                                                                                                                                                                                                                                                                                                                                                                                                                                                                                                                                                                                                                                                                                                                                                                                                                                                                                                                                                                                                                                                                                                                                                                                                                                                                                                                                                                                                                                                                                                                                                                             | Underlying<br>unknown      | Conditions                | 13,850          | 56                        |
| COVID-19 Confirmed<br>Cases & Deaths* by<br>Race                   | Among all Cases<br>(N=20,196) | Among Deaths<br>(N=288) | COVID-19 (<br>Cases & D<br>Ra                                                                                                                                                                                                                                                                                                                                                                                                                                                                                                                                                                                                                                                                                                                                                                                                                                                                                                                                                                                                                                                                                                                                                                                                                                                                                                                                                                                                                                                                                                                                                                                                                                                                                                                                                                                                                                                                                                                                                                                                                                                                                                  | eaths* by                  | Among all<br>(N=20,1      |                 | Among Deaths<br>(N=288)   |
| Asian                                                              | 581 (2.88%)                   | 15 (5.90%)              | White                                                                                                                                                                                                                                                                                                                                                                                                                                                                                                                                                                                                                                                                                                                                                                                                                                                                                                                                                                                                                                                                                                                                                                                                                                                                                                                                                                                                                                                                                                                                                                                                                                                                                                                                                                                                                                                                                                                                                                                                                                                                                                                          |                            | 5,561 (27.                | .54%)           | 115 (52.08%)              |
| Hispanic/Latino                                                    | 8 (<.1%)                      | 0 (0%)                  | Hispanic/Lat                                                                                                                                                                                                                                                                                                                                                                                                                                                                                                                                                                                                                                                                                                                                                                                                                                                                                                                                                                                                                                                                                                                                                                                                                                                                                                                                                                                                                                                                                                                                                                                                                                                                                                                                                                                                                                                                                                                                                                                                                                                                                                                   | ino                        | 2,965 (14.                | .68%)           | 15 (7.64%)                |
| Non-Hispanic/ Latino                                               | 479 (2.37%)                   | 15 (5.90%)              | Non-Hispani                                                                                                                                                                                                                                                                                                                                                                                                                                                                                                                                                                                                                                                                                                                                                                                                                                                                                                                                                                                                                                                                                                                                                                                                                                                                                                                                                                                                                                                                                                                                                                                                                                                                                                                                                                                                                                                                                                                                                                                                                                                                                                                    | c/ Latino                  | 2,171 (10                 | .75%)           | 100 (44.44%)              |
| Not Specified                                                      | 94 (0.46%)                    | 0 (0%)                  | Not Specifie                                                                                                                                                                                                                                                                                                                                                                                                                                                                                                                                                                                                                                                                                                                                                                                                                                                                                                                                                                                                                                                                                                                                                                                                                                                                                                                                                                                                                                                                                                                                                                                                                                                                                                                                                                                                                                                                                                                                                                                                                                                                                                                   | d                          | 425 (2.1                  | 0%)             | 0 (0%)                    |
| Black                                                              | 3,594 (17.80%)                | 72 (29.86%)             | Other                                                                                                                                                                                                                                                                                                                                                                                                                                                                                                                                                                                                                                                                                                                                                                                                                                                                                                                                                                                                                                                                                                                                                                                                                                                                                                                                                                                                                                                                                                                                                                                                                                                                                                                                                                                                                                                                                                                                                                                                                                                                                                                          |                            | 1,563 (7.                 | 74%)            | 18 (8.33%)                |
| Hispanic/Latino                                                    | 64 (0.32%)                    | 0 (0%)                  | Hispanic/Lat                                                                                                                                                                                                                                                                                                                                                                                                                                                                                                                                                                                                                                                                                                                                                                                                                                                                                                                                                                                                                                                                                                                                                                                                                                                                                                                                                                                                                                                                                                                                                                                                                                                                                                                                                                                                                                                                                                                                                                                                                                                                                                                   | ino                        | 1,050 (5.                 | 20%)            | 18 (8.33%)                |
| Non-Hispanic/ Latino                                               | 3,060 (15.15%)                | 71 (29.51%)             | Non-Hispani                                                                                                                                                                                                                                                                                                                                                                                                                                                                                                                                                                                                                                                                                                                                                                                                                                                                                                                                                                                                                                                                                                                                                                                                                                                                                                                                                                                                                                                                                                                                                                                                                                                                                                                                                                                                                                                                                                                                                                                                                                                                                                                    | c/ Latino                  | 165 (0.8                  | 2%)             | 0 (0%)                    |
| Not Specified                                                      | 470 (2.33%)                   | 1 (0.35%)               | Not Specifie                                                                                                                                                                                                                                                                                                                                                                                                                                                                                                                                                                                                                                                                                                                                                                                                                                                                                                                                                                                                                                                                                                                                                                                                                                                                                                                                                                                                                                                                                                                                                                                                                                                                                                                                                                                                                                                                                                                                                                                                                                                                                                                   | d                          | 348 (1.7                  | 3%)             | 0 (0%)                    |
| Native Hawaiian/Pacific<br>Islander                                | 20 (0.10%)                    | 2 (0.69%)               | Unknown                                                                                                                                                                                                                                                                                                                                                                                                                                                                                                                                                                                                                                                                                                                                                                                                                                                                                                                                                                                                                                                                                                                                                                                                                                                                                                                                                                                                                                                                                                                                                                                                                                                                                                                                                                                                                                                                                                                                                                                                                                                                                                                        |                            | 8,865 (43.                | .90%)           | 6 (3.13%)                 |
| Hispanic/Latino                                                    | 6 (<.1%)                      | 0 (0%)                  | Hispanic/Lat                                                                                                                                                                                                                                                                                                                                                                                                                                                                                                                                                                                                                                                                                                                                                                                                                                                                                                                                                                                                                                                                                                                                                                                                                                                                                                                                                                                                                                                                                                                                                                                                                                                                                                                                                                                                                                                                                                                                                                                                                                                                                                                   | ino                        | 996 (4.8                  | 3%)             | 3 (0.69%)                 |
| Non-Hispanic/ Latino                                               | 11 (<.1%)                     | 2 (0.69%)               | Non-Hispani                                                                                                                                                                                                                                                                                                                                                                                                                                                                                                                                                                                                                                                                                                                                                                                                                                                                                                                                                                                                                                                                                                                                                                                                                                                                                                                                                                                                                                                                                                                                                                                                                                                                                                                                                                                                                                                                                                                                                                                                                                                                                                                    | c/ Latino                  | 158 (0.7                  | 8%)             | 1 (1.04%)                 |
| Not Specified                                                      | 3 (<.1%)                      | 0 (0%)                  | Not Specified                                                                                                                                                                                                                                                                                                                                                                                                                                                                                                                                                                                                                                                                                                                                                                                                                                                                                                                                                                                                                                                                                                                                                                                                                                                                                                                                                                                                                                                                                                                                                                                                                                                                                                                                                                                                                                                                                                                                                                                                                                                                                                                  | d                          | 5,579 (38.                | .28%)           | 2 (1.39%)                 |
| American Indian/ Native<br>American                                | 12 (<.1%)                     | 0 (0%)                  | *Data Source:                                                                                                                                                                                                                                                                                                                                                                                                                                                                                                                                                                                                                                                                                                                                                                                                                                                                                                                                                                                                                                                                                                                                                                                                                                                                                                                                                                                                                                                                                                                                                                                                                                                                                                                                                                                                                                                                                                                                                                                                                                                                                                                  | GA DPH, Stat               | e Electronic Diseas       | se Surveillance | e System                  |
| Hispanic/Latino                                                    | 2 (<.1%))                     | 0                       | **Among pati                                                                                                                                                                                                                                                                                                                                                                                                                                                                                                                                                                                                                                                                                                                                                                                                                                                                                                                                                                                                                                                                                                                                                                                                                                                                                                                                                                                                                                                                                                                                                                                                                                                                                                                                                                                                                                                                                                                                                                                                                                                                                                                   | ents with und              | erlying conditions        | information a   | available                 |
| Non-Hispanic/ Latino                                               | 7 (<.1%)                      | 0 (0%)                  | Note: All data<br>validating is                                                                                                                                                                                                                                                                                                                                                                                                                                                                                                                                                                                                                                                                                                                                                                                                                                                                                                                                                                                                                                                                                                                                                                                                                                                                                                                                                                                                                                                                                                                                                                                                                                                                                                                                                                                                                                                                                                                                                                                                                                                                                                | •                          | as data reporting,        | investigation,  | cieaning, and             |
| Not Specified                                                      | 2 (< 19/)                     | 0 (0%)                  |                                                                                                                                                                                                                                                                                                                                                                                                                                                                                                                                                                                                                                                                                                                                                                                                                                                                                                                                                                                                                                                                                                                                                                                                                                                                                                                                                                                                                                                                                                                                                                                                                                                                                                                                                                                                                                                                                                                                                                                                                                                                                                                                | 00.                        |                           |                 |                           |