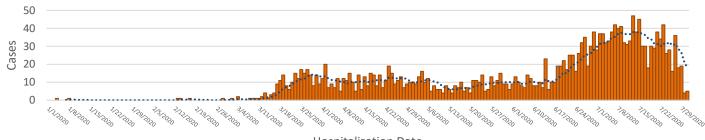

# **Gwinnett, Newton, & Rockdale County Health Departments**

COUNTY HEALTH

COVID-19 Snapshot, data as of 12pm August 3, 202

Not Specified

| COVID-19 S                                                         | onapshot,                     | data as of 12pm         | n August                                                                                                                                                                                                                                                                                                                                                                                                                                                                                                                                                                                                                                                                                                                                                                                                                                                                                                                                                                                                                                                                                                                                                                                                                                                                                                                                                                                                                                                                                                                                                                                                                                                                                                                                                                                                                                                                                                                                                                                                                                                                                                                       | 3, 2020                    |                           |                 | UNTY HEALTH<br>EPARTMENTS |
|--------------------------------------------------------------------|-------------------------------|-------------------------|--------------------------------------------------------------------------------------------------------------------------------------------------------------------------------------------------------------------------------------------------------------------------------------------------------------------------------------------------------------------------------------------------------------------------------------------------------------------------------------------------------------------------------------------------------------------------------------------------------------------------------------------------------------------------------------------------------------------------------------------------------------------------------------------------------------------------------------------------------------------------------------------------------------------------------------------------------------------------------------------------------------------------------------------------------------------------------------------------------------------------------------------------------------------------------------------------------------------------------------------------------------------------------------------------------------------------------------------------------------------------------------------------------------------------------------------------------------------------------------------------------------------------------------------------------------------------------------------------------------------------------------------------------------------------------------------------------------------------------------------------------------------------------------------------------------------------------------------------------------------------------------------------------------------------------------------------------------------------------------------------------------------------------------------------------------------------------------------------------------------------------|----------------------------|---------------------------|-----------------|---------------------------|
| This is an emerging and recommendations are s                      | •                             |                         |                                                                                                                                                                                                                                                                                                                                                                                                                                                                                                                                                                                                                                                                                                                                                                                                                                                                                                                                                                                                                                                                                                                                                                                                                                                                                                                                                                                                                                                                                                                                                                                                                                                                                                                                                                                                                                                                                                                                                                                                                                                                                                                                | COVID-19<br>Cases & D      | Confirmed eaths*          | No. Case        | es No. Deaths             |
| of COVID-19 illnesses ar                                           | •                             | ·                       |                                                                                                                                                                                                                                                                                                                                                                                                                                                                                                                                                                                                                                                                                                                                                                                                                                                                                                                                                                                                                                                                                                                                                                                                                                                                                                                                                                                                                                                                                                                                                                                                                                                                                                                                                                                                                                                                                                                                                                                                                                                                                                                                | Gwinnett C                 | ounty                     | 17,459          | 238                       |
| the COVID-19 pandemic                                              |                               |                         |                                                                                                                                                                                                                                                                                                                                                                                                                                                                                                                                                                                                                                                                                                                                                                                                                                                                                                                                                                                                                                                                                                                                                                                                                                                                                                                                                                                                                                                                                                                                                                                                                                                                                                                                                                                                                                                                                                                                                                                                                                                                                                                                | Newton Co                  | unty                      | 1,585           | 34                        |
| situational awareness to                                           | o our district partne         | rs and community me     | embers.                                                                                                                                                                                                                                                                                                                                                                                                                                                                                                                                                                                                                                                                                                                                                                                                                                                                                                                                                                                                                                                                                                                                                                                                                                                                                                                                                                                                                                                                                                                                                                                                                                                                                                                                                                                                                                                                                                                                                                                                                                                                                                                        | Rockdale Co                | ounty                     | 1,152           | 16                        |
| COVID-19 Incidence Rat                                             | te per 1,000 by zip-          | code, as of August 3,   | 2020                                                                                                                                                                                                                                                                                                                                                                                                                                                                                                                                                                                                                                                                                                                                                                                                                                                                                                                                                                                                                                                                                                                                                                                                                                                                                                                                                                                                                                                                                                                                                                                                                                                                                                                                                                                                                                                                                                                                                                                                                                                                                                                           | Total                      |                           | 20,196          | 288                       |
| Rate 20004                                                         | 30518                         | 30517                   |                                                                                                                                                                                                                                                                                                                                                                                                                                                                                                                                                                                                                                                                                                                                                                                                                                                                                                                                                                                                                                                                                                                                                                                                                                                                                                                                                                                                                                                                                                                                                                                                                                                                                                                                                                                                                                                                                                                                                                                                                                                                                                                                |                            |                           | Among a         | all Among                 |
| 0.0 - 3.1<br>3.2 - 7.9<br>10.1 15.6                                |                               | 30519 80548             | J386 <del>48</del> n                                                                                                                                                                                                                                                                                                                                                                                                                                                                                                                                                                                                                                                                                                                                                                                                                                                                                                                                                                                                                                                                                                                                                                                                                                                                                                                                                                                                                                                                                                                                                                                                                                                                                                                                                                                                                                                                                                                                                                                                                                                                                                           | Illness Cha                | racteristics*             | Cases           | Deaths                    |
| 10.1 - 15.6<br>15.6 - 20.0<br>20.6 - 31.1                          | 1 mg                          | Floren and              |                                                                                                                                                                                                                                                                                                                                                                                                                                                                                                                                                                                                                                                                                                                                                                                                                                                                                                                                                                                                                                                                                                                                                                                                                                                                                                                                                                                                                                                                                                                                                                                                                                                                                                                                                                                                                                                                                                                                                                                                                                                                                                                                |                            |                           | (N=20,19        | 6) (N=288)                |
| 20.6 - 31.1<br>No Data 30022 30097                                 | 35                            | 30011                   | - Santolina &                                                                                                                                                                                                                                                                                                                                                                                                                                                                                                                                                                                                                                                                                                                                                                                                                                                                                                                                                                                                                                                                                                                                                                                                                                                                                                                                                                                                                                                                                                                                                                                                                                                                                                                                                                                                                                                                                                                                                                                                                                                                                                                  | Gender                     |                           |                 |                           |
| 30350                                                              | 30043                         | 30680                   | Ly John                                                                                                                                                                                                                                                                                                                                                                                                                                                                                                                                                                                                                                                                                                                                                                                                                                                                                                                                                                                                                                                                                                                                                                                                                                                                                                                                                                                                                                                                                                                                                                                                                                                                                                                                                                                                                                                                                                                                                                                                                                                                                                                        |                            | 1ale                      | 9,223 (469      |                           |
| 30338                                                              | 30046                         | Barrow                  | 30666 30622                                                                                                                                                                                                                                                                                                                                                                                                                                                                                                                                                                                                                                                                                                                                                                                                                                                                                                                                                                                                                                                                                                                                                                                                                                                                                                                                                                                                                                                                                                                                                                                                                                                                                                                                                                                                                                                                                                                                                                                                                                                                                                                    |                            | emale                     | 10,315 (51      | .%) 150 (52%)             |
| 30328 30346 30340 30071<br>30348 30346 30340 30093                 | 30045 30045 30047             | 30620                   |                                                                                                                                                                                                                                                                                                                                                                                                                                                                                                                                                                                                                                                                                                                                                                                                                                                                                                                                                                                                                                                                                                                                                                                                                                                                                                                                                                                                                                                                                                                                                                                                                                                                                                                                                                                                                                                                                                                                                                                                                                                                                                                                | Median Age<br>(in years)   | <u> </u>                  | 38              | 77                        |
| 30326 0345 30084<br>30305) 035<br>30345 30325                      | 30078                         | 30656                   | The contraction of the contracti | Age range (in years)       |                           | 0 – 107         | 30 - 98                   |
| 30033 <sub>3</sub> 0021<br>300983 203 <mark>08</mark> 0322 3000083 | 30052                         | 30655                   | 2                                                                                                                                                                                                                                                                                                                                                                                                                                                                                                                                                                                                                                                                                                                                                                                                                                                                                                                                                                                                                                                                                                                                                                                                                                                                                                                                                                                                                                                                                                                                                                                                                                                                                                                                                                                                                                                                                                                                                                                                                                                                                                                              | Total Hospi                |                           | 2,267           | 224                       |
| 30308 20307300390002 eKalb 30088                                   | man of                        |                         | 30641                                                                                                                                                                                                                                                                                                                                                                                                                                                                                                                                                                                                                                                                                                                                                                                                                                                                                                                                                                                                                                                                                                                                                                                                                                                                                                                                                                                                                                                                                                                                                                                                                                                                                                                                                                                                                                                                                                                                                                                                                                                                                                                          | % Hospitaliz               |                           | 11%             | 78%                       |
| 310) 30032 30035<br>30315 30034                                    | 30058                         | Walton                  | The                                                                                                                                                                                                                                                                                                                                                                                                                                                                                                                                                                                                                                                                                                                                                                                                                                                                                                                                                                                                                                                                                                                                                                                                                                                                                                                                                                                                                                                                                                                                                                                                                                                                                                                                                                                                                                                                                                                                                                                                                                                                                                                            | Conditions                 | no Underlying             | 2,569           | 8                         |
| 30354 2850 88 30294                                                | 30013<br>Rockfale 20          | 30054                   | <u>/</u>                                                                                                                                                                                                                                                                                                                                                                                                                                                                                                                                                                                                                                                                                                                                                                                                                                                                                                                                                                                                                                                                                                                                                                                                                                                                                                                                                                                                                                                                                                                                                                                                                                                                                                                                                                                                                                                                                                                                                                                                                                                                                                                       | Total with U<br>Conditions | Jnderlying                | 3,777           | 224                       |
| 30260 (30272)<br>30274                                             | 30094<br>30281                | 30014                   | 30663<br>Molya                                                                                                                                                                                                                                                                                                                                                                                                                                                                                                                                                                                                                                                                                                                                                                                                                                                                                                                                                                                                                                                                                                                                                                                                                                                                                                                                                                                                                                                                                                                                                                                                                                                                                                                                                                                                                                                                                                                                                                                                                                                                                                                 | with known                 | (among those<br>status)** | 59.5%           | 96.6%                     |
| 30238                                                              | 30016                         | Newton 30056            | 58                                                                                                                                                                                                                                                                                                                                                                                                                                                                                                                                                                                                                                                                                                                                                                                                                                                                                                                                                                                                                                                                                                                                                                                                                                                                                                                                                                                                                                                                                                                                                                                                                                                                                                                                                                                                                                                                                                                                                                                                                                                                                                                             | Underlying<br>unknown      | Conditions                | 13,850          | 56                        |
| COVID-19 Confirmed<br>Cases & Deaths* by<br>Race                   | Among all Cases<br>(N=20,196) | Among Deaths<br>(N=288) | COVID-19 (<br>Cases & D<br>Ra                                                                                                                                                                                                                                                                                                                                                                                                                                                                                                                                                                                                                                                                                                                                                                                                                                                                                                                                                                                                                                                                                                                                                                                                                                                                                                                                                                                                                                                                                                                                                                                                                                                                                                                                                                                                                                                                                                                                                                                                                                                                                                  | eaths* by                  | Among all<br>(N=20,1      |                 | Among Deaths<br>(N=288)   |
| Asian                                                              | 581 (2.88%)                   | 15 (5.90%)              | White                                                                                                                                                                                                                                                                                                                                                                                                                                                                                                                                                                                                                                                                                                                                                                                                                                                                                                                                                                                                                                                                                                                                                                                                                                                                                                                                                                                                                                                                                                                                                                                                                                                                                                                                                                                                                                                                                                                                                                                                                                                                                                                          |                            | 5,561 (27.                | .54%)           | 115 (52.08%)              |
| Hispanic/Latino                                                    | 8 (<.1%)                      | 0 (0%)                  | Hispanic/Lat                                                                                                                                                                                                                                                                                                                                                                                                                                                                                                                                                                                                                                                                                                                                                                                                                                                                                                                                                                                                                                                                                                                                                                                                                                                                                                                                                                                                                                                                                                                                                                                                                                                                                                                                                                                                                                                                                                                                                                                                                                                                                                                   | ino                        | 2,965 (14.                | .68%)           | 15 (7.64%)                |
| Non-Hispanic/ Latino                                               | 479 (2.37%)                   | 15 (5.90%)              | Non-Hispani                                                                                                                                                                                                                                                                                                                                                                                                                                                                                                                                                                                                                                                                                                                                                                                                                                                                                                                                                                                                                                                                                                                                                                                                                                                                                                                                                                                                                                                                                                                                                                                                                                                                                                                                                                                                                                                                                                                                                                                                                                                                                                                    | c/ Latino                  | 2,171 (10                 | .75%)           | 100 (44.44%)              |
| Not Specified                                                      | 94 (0.46%)                    | 0 (0%)                  | Not Specifie                                                                                                                                                                                                                                                                                                                                                                                                                                                                                                                                                                                                                                                                                                                                                                                                                                                                                                                                                                                                                                                                                                                                                                                                                                                                                                                                                                                                                                                                                                                                                                                                                                                                                                                                                                                                                                                                                                                                                                                                                                                                                                                   | d                          | 425 (2.1                  | 0%)             | 0 (0%)                    |
| Black                                                              | 3,594 (17.80%)                | 72 (29.86%)             | Other                                                                                                                                                                                                                                                                                                                                                                                                                                                                                                                                                                                                                                                                                                                                                                                                                                                                                                                                                                                                                                                                                                                                                                                                                                                                                                                                                                                                                                                                                                                                                                                                                                                                                                                                                                                                                                                                                                                                                                                                                                                                                                                          |                            | 1,563 (7.                 | 74%)            | 18 (8.33%)                |
| Hispanic/Latino                                                    | 64 (0.32%)                    | 0 (0%)                  | Hispanic/Lat                                                                                                                                                                                                                                                                                                                                                                                                                                                                                                                                                                                                                                                                                                                                                                                                                                                                                                                                                                                                                                                                                                                                                                                                                                                                                                                                                                                                                                                                                                                                                                                                                                                                                                                                                                                                                                                                                                                                                                                                                                                                                                                   | ino                        | 1,050 (5.                 | 20%)            | 18 (8.33%)                |
| Non-Hispanic/ Latino                                               | 3,060 (15.15%)                | 71 (29.51%)             | Non-Hispani                                                                                                                                                                                                                                                                                                                                                                                                                                                                                                                                                                                                                                                                                                                                                                                                                                                                                                                                                                                                                                                                                                                                                                                                                                                                                                                                                                                                                                                                                                                                                                                                                                                                                                                                                                                                                                                                                                                                                                                                                                                                                                                    | c/ Latino                  | 165 (0.8                  | 2%)             | 0 (0%)                    |
| Not Specified                                                      | 470 (2.33%)                   | 1 (0.35%)               | Not Specifie                                                                                                                                                                                                                                                                                                                                                                                                                                                                                                                                                                                                                                                                                                                                                                                                                                                                                                                                                                                                                                                                                                                                                                                                                                                                                                                                                                                                                                                                                                                                                                                                                                                                                                                                                                                                                                                                                                                                                                                                                                                                                                                   | d                          | 348 (1.7                  | 3%)             | 0 (0%)                    |
| Native Hawaiian/Pacific<br>Islander                                | 20 (0.10%)                    | 2 (0.69%)               | Unknown                                                                                                                                                                                                                                                                                                                                                                                                                                                                                                                                                                                                                                                                                                                                                                                                                                                                                                                                                                                                                                                                                                                                                                                                                                                                                                                                                                                                                                                                                                                                                                                                                                                                                                                                                                                                                                                                                                                                                                                                                                                                                                                        |                            | 8,865 (43.                | .90%)           | 6 (3.13%)                 |
| Hispanic/Latino                                                    | 6 (<.1%)                      | 0 (0%)                  | Hispanic/Lat                                                                                                                                                                                                                                                                                                                                                                                                                                                                                                                                                                                                                                                                                                                                                                                                                                                                                                                                                                                                                                                                                                                                                                                                                                                                                                                                                                                                                                                                                                                                                                                                                                                                                                                                                                                                                                                                                                                                                                                                                                                                                                                   | ino                        | 996 (4.8                  | 3%)             | 3 (0.69%)                 |
| Non-Hispanic/ Latino                                               | 11 (<.1%)                     | 2 (0.69%)               | Non-Hispani                                                                                                                                                                                                                                                                                                                                                                                                                                                                                                                                                                                                                                                                                                                                                                                                                                                                                                                                                                                                                                                                                                                                                                                                                                                                                                                                                                                                                                                                                                                                                                                                                                                                                                                                                                                                                                                                                                                                                                                                                                                                                                                    | c/ Latino                  | 158 (0.7                  | 8%)             | 1 (1.04%)                 |
| Not Specified                                                      | 3 (<.1%)                      | 0 (0%)                  | Not Specified                                                                                                                                                                                                                                                                                                                                                                                                                                                                                                                                                                                                                                                                                                                                                                                                                                                                                                                                                                                                                                                                                                                                                                                                                                                                                                                                                                                                                                                                                                                                                                                                                                                                                                                                                                                                                                                                                                                                                                                                                                                                                                                  | d                          | 5,579 (38.                | .28%)           | 2 (1.39%)                 |
| American Indian/ Native<br>American                                | 12 (<.1%)                     | 0 (0%)                  | *Data Source:                                                                                                                                                                                                                                                                                                                                                                                                                                                                                                                                                                                                                                                                                                                                                                                                                                                                                                                                                                                                                                                                                                                                                                                                                                                                                                                                                                                                                                                                                                                                                                                                                                                                                                                                                                                                                                                                                                                                                                                                                                                                                                                  | GA DPH, Stat               | e Electronic Diseas       | se Surveillance | e System                  |
| Hispanic/Latino                                                    | 2 (<.1%))                     | 0                       | **Among pati                                                                                                                                                                                                                                                                                                                                                                                                                                                                                                                                                                                                                                                                                                                                                                                                                                                                                                                                                                                                                                                                                                                                                                                                                                                                                                                                                                                                                                                                                                                                                                                                                                                                                                                                                                                                                                                                                                                                                                                                                                                                                                                   | ents with und              | erlying conditions        | information a   | available                 |
| Non-Hispanic/ Latino                                               | 7 (<.1%)                      | 0 (0%)                  | Note: All data<br>validating is                                                                                                                                                                                                                                                                                                                                                                                                                                                                                                                                                                                                                                                                                                                                                                                                                                                                                                                                                                                                                                                                                                                                                                                                                                                                                                                                                                                                                                                                                                                                                                                                                                                                                                                                                                                                                                                                                                                                                                                                                                                                                                | •                          | as data reporting,        | investigation,  | cieaning, and             |
| Not Specified                                                      | 2 (< 19/)                     | 0 (0%)                  |                                                                                                                                                                                                                                                                                                                                                                                                                                                                                                                                                                                                                                                                                                                                                                                                                                                                                                                                                                                                                                                                                                                                                                                                                                                                                                                                                                                                                                                                                                                                                                                                                                                                                                                                                                                                                                                                                                                                                                                                                                                                                                                                | 00.                        |                           |                 |                           |