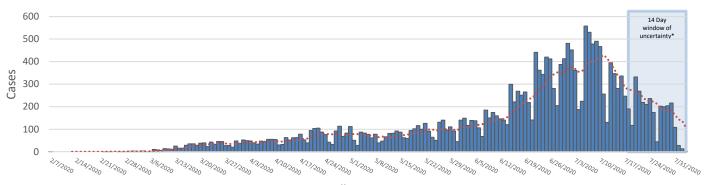

# **Gwinnett, Newton, & Rockdale County Health Departments**

COUNTY HEALTH

COVID-19 Snapshot, data as of 12pm August 3, 202

Not Specified

| COVID-19 S                                                         | onapshot,                     | data as of 12pm         | n August                                                                                                                                                                                                                                                                                                                                                                                                                                                                                                                                                                                                                                                                                                                                                                                                                                                                                                                                                                                                                                                                                                                                                                                                                                                                                                                                                                                                                                                                                                                                                                                                                                                                                                                                                                                                                                                                                                                                                                                                                                                                                                                       | 3, 2020                    |                           |                 | UNTY HEALTH<br>EPARTMENTS |
|--------------------------------------------------------------------|-------------------------------|-------------------------|--------------------------------------------------------------------------------------------------------------------------------------------------------------------------------------------------------------------------------------------------------------------------------------------------------------------------------------------------------------------------------------------------------------------------------------------------------------------------------------------------------------------------------------------------------------------------------------------------------------------------------------------------------------------------------------------------------------------------------------------------------------------------------------------------------------------------------------------------------------------------------------------------------------------------------------------------------------------------------------------------------------------------------------------------------------------------------------------------------------------------------------------------------------------------------------------------------------------------------------------------------------------------------------------------------------------------------------------------------------------------------------------------------------------------------------------------------------------------------------------------------------------------------------------------------------------------------------------------------------------------------------------------------------------------------------------------------------------------------------------------------------------------------------------------------------------------------------------------------------------------------------------------------------------------------------------------------------------------------------------------------------------------------------------------------------------------------------------------------------------------------|----------------------------|---------------------------|-----------------|---------------------------|
| This is an emerging and recommendations are s                      | •                             |                         |                                                                                                                                                                                                                                                                                                                                                                                                                                                                                                                                                                                                                                                                                                                                                                                                                                                                                                                                                                                                                                                                                                                                                                                                                                                                                                                                                                                                                                                                                                                                                                                                                                                                                                                                                                                                                                                                                                                                                                                                                                                                                                                                | COVID-19<br>Cases & D      | Confirmed eaths*          | No. Case        | es No. Deaths             |
| of COVID-19 illnesses ar                                           | •                             | ·                       |                                                                                                                                                                                                                                                                                                                                                                                                                                                                                                                                                                                                                                                                                                                                                                                                                                                                                                                                                                                                                                                                                                                                                                                                                                                                                                                                                                                                                                                                                                                                                                                                                                                                                                                                                                                                                                                                                                                                                                                                                                                                                                                                | Gwinnett C                 | ounty                     | 17,459          | 238                       |
| the COVID-19 pandemic                                              |                               |                         |                                                                                                                                                                                                                                                                                                                                                                                                                                                                                                                                                                                                                                                                                                                                                                                                                                                                                                                                                                                                                                                                                                                                                                                                                                                                                                                                                                                                                                                                                                                                                                                                                                                                                                                                                                                                                                                                                                                                                                                                                                                                                                                                | Newton Co                  | unty                      | 1,585           | 34                        |
| situational awareness to                                           | o our district partne         | rs and community me     | embers.                                                                                                                                                                                                                                                                                                                                                                                                                                                                                                                                                                                                                                                                                                                                                                                                                                                                                                                                                                                                                                                                                                                                                                                                                                                                                                                                                                                                                                                                                                                                                                                                                                                                                                                                                                                                                                                                                                                                                                                                                                                                                                                        | Rockdale Co                | ounty                     | 1,152           | 16                        |
| COVID-19 Incidence Rat                                             | te per 1,000 by zip-          | code, as of August 3,   | 2020                                                                                                                                                                                                                                                                                                                                                                                                                                                                                                                                                                                                                                                                                                                                                                                                                                                                                                                                                                                                                                                                                                                                                                                                                                                                                                                                                                                                                                                                                                                                                                                                                                                                                                                                                                                                                                                                                                                                                                                                                                                                                                                           | Total                      |                           | 20,196          | 288                       |
| Rate 20004                                                         | 30518                         | 30517                   |                                                                                                                                                                                                                                                                                                                                                                                                                                                                                                                                                                                                                                                                                                                                                                                                                                                                                                                                                                                                                                                                                                                                                                                                                                                                                                                                                                                                                                                                                                                                                                                                                                                                                                                                                                                                                                                                                                                                                                                                                                                                                                                                |                            |                           | Among a         | all Among                 |
| 0.0 - 3.1<br>3.2 - 7.9<br>10.1 15.6                                |                               | 30519 80548             | J386 <del>48</del> n                                                                                                                                                                                                                                                                                                                                                                                                                                                                                                                                                                                                                                                                                                                                                                                                                                                                                                                                                                                                                                                                                                                                                                                                                                                                                                                                                                                                                                                                                                                                                                                                                                                                                                                                                                                                                                                                                                                                                                                                                                                                                                           | Illness Cha                | racteristics*             | Cases           | Deaths                    |
| 10.1 - 15.6<br>15.6 - 20.0<br>20.6 - 31.1                          | 1 mg                          | Floren and              |                                                                                                                                                                                                                                                                                                                                                                                                                                                                                                                                                                                                                                                                                                                                                                                                                                                                                                                                                                                                                                                                                                                                                                                                                                                                                                                                                                                                                                                                                                                                                                                                                                                                                                                                                                                                                                                                                                                                                                                                                                                                                                                                |                            |                           | (N=20,19        | 6) (N=288)                |
| 20.6 - 31.1<br>No Data 30022 30097                                 | 35                            | 30011                   | - Santolina &                                                                                                                                                                                                                                                                                                                                                                                                                                                                                                                                                                                                                                                                                                                                                                                                                                                                                                                                                                                                                                                                                                                                                                                                                                                                                                                                                                                                                                                                                                                                                                                                                                                                                                                                                                                                                                                                                                                                                                                                                                                                                                                  | Gender                     |                           |                 |                           |
| 30350                                                              | 30043                         | 30680                   | Ly John                                                                                                                                                                                                                                                                                                                                                                                                                                                                                                                                                                                                                                                                                                                                                                                                                                                                                                                                                                                                                                                                                                                                                                                                                                                                                                                                                                                                                                                                                                                                                                                                                                                                                                                                                                                                                                                                                                                                                                                                                                                                                                                        |                            | 1ale                      | 9,223 (469      |                           |
| 30338                                                              | 30046                         | Barrow                  | 30666 30622                                                                                                                                                                                                                                                                                                                                                                                                                                                                                                                                                                                                                                                                                                                                                                                                                                                                                                                                                                                                                                                                                                                                                                                                                                                                                                                                                                                                                                                                                                                                                                                                                                                                                                                                                                                                                                                                                                                                                                                                                                                                                                                    |                            | emale                     | 10,315 (51      | .%) 150 (52%)             |
| 30328 30346 30340 30071<br>30348 30346 30340 30093                 | 30045 30045 30047             | 30620                   |                                                                                                                                                                                                                                                                                                                                                                                                                                                                                                                                                                                                                                                                                                                                                                                                                                                                                                                                                                                                                                                                                                                                                                                                                                                                                                                                                                                                                                                                                                                                                                                                                                                                                                                                                                                                                                                                                                                                                                                                                                                                                                                                | Median Age<br>(in years)   | <u> </u>                  | 38              | 77                        |
| 30326 0345 30084<br>30305) 035<br>30345 30325                      | 30078                         | 30656                   | The contraction of the contracti | Age range (in years)       |                           | 0 – 107         | 30 - 98                   |
| 30033 <sub>3</sub> 0021<br>300983 203 <mark>08</mark> 0322 3000083 | 30052                         | 30655                   | 2                                                                                                                                                                                                                                                                                                                                                                                                                                                                                                                                                                                                                                                                                                                                                                                                                                                                                                                                                                                                                                                                                                                                                                                                                                                                                                                                                                                                                                                                                                                                                                                                                                                                                                                                                                                                                                                                                                                                                                                                                                                                                                                              | Total Hospi                |                           | 2,267           | 224                       |
| 30308 20307300390002 eKalb 30088                                   | man of                        |                         | 30641                                                                                                                                                                                                                                                                                                                                                                                                                                                                                                                                                                                                                                                                                                                                                                                                                                                                                                                                                                                                                                                                                                                                                                                                                                                                                                                                                                                                                                                                                                                                                                                                                                                                                                                                                                                                                                                                                                                                                                                                                                                                                                                          | % Hospitaliz               |                           | 11%             | 78%                       |
| 310) 30032 30035<br>30315 30034                                    | 30058                         | Walton                  | The                                                                                                                                                                                                                                                                                                                                                                                                                                                                                                                                                                                                                                                                                                                                                                                                                                                                                                                                                                                                                                                                                                                                                                                                                                                                                                                                                                                                                                                                                                                                                                                                                                                                                                                                                                                                                                                                                                                                                                                                                                                                                                                            | Conditions                 | no Underlying             | 2,569           | 8                         |
| 30354 2850 88 30294                                                | 30013<br>Rockfale 20          | 30054                   | <u>/</u>                                                                                                                                                                                                                                                                                                                                                                                                                                                                                                                                                                                                                                                                                                                                                                                                                                                                                                                                                                                                                                                                                                                                                                                                                                                                                                                                                                                                                                                                                                                                                                                                                                                                                                                                                                                                                                                                                                                                                                                                                                                                                                                       | Total with U<br>Conditions | Jnderlying                | 3,777           | 224                       |
| 30260 (30272)<br>30274                                             | 30094<br>30281                | 30014                   | 30663<br>Molya                                                                                                                                                                                                                                                                                                                                                                                                                                                                                                                                                                                                                                                                                                                                                                                                                                                                                                                                                                                                                                                                                                                                                                                                                                                                                                                                                                                                                                                                                                                                                                                                                                                                                                                                                                                                                                                                                                                                                                                                                                                                                                                 | with known                 | (among those<br>status)** | 59.5%           | 96.6%                     |
| 30238                                                              | 30016                         | Newton 30056            | 58                                                                                                                                                                                                                                                                                                                                                                                                                                                                                                                                                                                                                                                                                                                                                                                                                                                                                                                                                                                                                                                                                                                                                                                                                                                                                                                                                                                                                                                                                                                                                                                                                                                                                                                                                                                                                                                                                                                                                                                                                                                                                                                             | Underlying<br>unknown      | Conditions                | 13,850          | 56                        |
| COVID-19 Confirmed<br>Cases & Deaths* by<br>Race                   | Among all Cases<br>(N=20,196) | Among Deaths<br>(N=288) | COVID-19 (<br>Cases & D<br>Ra                                                                                                                                                                                                                                                                                                                                                                                                                                                                                                                                                                                                                                                                                                                                                                                                                                                                                                                                                                                                                                                                                                                                                                                                                                                                                                                                                                                                                                                                                                                                                                                                                                                                                                                                                                                                                                                                                                                                                                                                                                                                                                  | eaths* by                  | Among all<br>(N=20,1      |                 | Among Deaths<br>(N=288)   |
| Asian                                                              | 581 (2.88%)                   | 15 (5.90%)              | White                                                                                                                                                                                                                                                                                                                                                                                                                                                                                                                                                                                                                                                                                                                                                                                                                                                                                                                                                                                                                                                                                                                                                                                                                                                                                                                                                                                                                                                                                                                                                                                                                                                                                                                                                                                                                                                                                                                                                                                                                                                                                                                          |                            | 5,561 (27.                | .54%)           | 115 (52.08%)              |
| Hispanic/Latino                                                    | 8 (<.1%)                      | 0 (0%)                  | Hispanic/Lat                                                                                                                                                                                                                                                                                                                                                                                                                                                                                                                                                                                                                                                                                                                                                                                                                                                                                                                                                                                                                                                                                                                                                                                                                                                                                                                                                                                                                                                                                                                                                                                                                                                                                                                                                                                                                                                                                                                                                                                                                                                                                                                   | ino                        | 2,965 (14.                | .68%)           | 15 (7.64%)                |
| Non-Hispanic/ Latino                                               | 479 (2.37%)                   | 15 (5.90%)              | Non-Hispani                                                                                                                                                                                                                                                                                                                                                                                                                                                                                                                                                                                                                                                                                                                                                                                                                                                                                                                                                                                                                                                                                                                                                                                                                                                                                                                                                                                                                                                                                                                                                                                                                                                                                                                                                                                                                                                                                                                                                                                                                                                                                                                    | c/ Latino                  | 2,171 (10                 | .75%)           | 100 (44.44%)              |
| Not Specified                                                      | 94 (0.46%)                    | 0 (0%)                  | Not Specifie                                                                                                                                                                                                                                                                                                                                                                                                                                                                                                                                                                                                                                                                                                                                                                                                                                                                                                                                                                                                                                                                                                                                                                                                                                                                                                                                                                                                                                                                                                                                                                                                                                                                                                                                                                                                                                                                                                                                                                                                                                                                                                                   | d                          | 425 (2.1                  | 0%)             | 0 (0%)                    |
| Black                                                              | 3,594 (17.80%)                | 72 (29.86%)             | Other                                                                                                                                                                                                                                                                                                                                                                                                                                                                                                                                                                                                                                                                                                                                                                                                                                                                                                                                                                                                                                                                                                                                                                                                                                                                                                                                                                                                                                                                                                                                                                                                                                                                                                                                                                                                                                                                                                                                                                                                                                                                                                                          |                            | 1,563 (7.                 | 74%)            | 18 (8.33%)                |
| Hispanic/Latino                                                    | 64 (0.32%)                    | 0 (0%)                  | Hispanic/Lat                                                                                                                                                                                                                                                                                                                                                                                                                                                                                                                                                                                                                                                                                                                                                                                                                                                                                                                                                                                                                                                                                                                                                                                                                                                                                                                                                                                                                                                                                                                                                                                                                                                                                                                                                                                                                                                                                                                                                                                                                                                                                                                   | ino                        | 1,050 (5.                 | 20%)            | 18 (8.33%)                |
| Non-Hispanic/ Latino                                               | 3,060 (15.15%)                | 71 (29.51%)             | Non-Hispani                                                                                                                                                                                                                                                                                                                                                                                                                                                                                                                                                                                                                                                                                                                                                                                                                                                                                                                                                                                                                                                                                                                                                                                                                                                                                                                                                                                                                                                                                                                                                                                                                                                                                                                                                                                                                                                                                                                                                                                                                                                                                                                    | c/ Latino                  | 165 (0.8                  | 2%)             | 0 (0%)                    |
| Not Specified                                                      | 470 (2.33%)                   | 1 (0.35%)               | Not Specifie                                                                                                                                                                                                                                                                                                                                                                                                                                                                                                                                                                                                                                                                                                                                                                                                                                                                                                                                                                                                                                                                                                                                                                                                                                                                                                                                                                                                                                                                                                                                                                                                                                                                                                                                                                                                                                                                                                                                                                                                                                                                                                                   | d                          | 348 (1.7                  | 3%)             | 0 (0%)                    |
| Native Hawaiian/Pacific<br>Islander                                | 20 (0.10%)                    | 2 (0.69%)               | Unknown                                                                                                                                                                                                                                                                                                                                                                                                                                                                                                                                                                                                                                                                                                                                                                                                                                                                                                                                                                                                                                                                                                                                                                                                                                                                                                                                                                                                                                                                                                                                                                                                                                                                                                                                                                                                                                                                                                                                                                                                                                                                                                                        |                            | 8,865 (43.                | .90%)           | 6 (3.13%)                 |
| Hispanic/Latino                                                    | 6 (<.1%)                      | 0 (0%)                  | Hispanic/Lat                                                                                                                                                                                                                                                                                                                                                                                                                                                                                                                                                                                                                                                                                                                                                                                                                                                                                                                                                                                                                                                                                                                                                                                                                                                                                                                                                                                                                                                                                                                                                                                                                                                                                                                                                                                                                                                                                                                                                                                                                                                                                                                   | ino                        | 996 (4.8                  | 3%)             | 3 (0.69%)                 |
| Non-Hispanic/ Latino                                               | 11 (<.1%)                     | 2 (0.69%)               | Non-Hispani                                                                                                                                                                                                                                                                                                                                                                                                                                                                                                                                                                                                                                                                                                                                                                                                                                                                                                                                                                                                                                                                                                                                                                                                                                                                                                                                                                                                                                                                                                                                                                                                                                                                                                                                                                                                                                                                                                                                                                                                                                                                                                                    | c/ Latino                  | 158 (0.7                  | 8%)             | 1 (1.04%)                 |
| Not Specified                                                      | 3 (<.1%)                      | 0 (0%)                  | Not Specified                                                                                                                                                                                                                                                                                                                                                                                                                                                                                                                                                                                                                                                                                                                                                                                                                                                                                                                                                                                                                                                                                                                                                                                                                                                                                                                                                                                                                                                                                                                                                                                                                                                                                                                                                                                                                                                                                                                                                                                                                                                                                                                  | d                          | 5,579 (38.                | .28%)           | 2 (1.39%)                 |
| American Indian/ Native<br>American                                | 12 (<.1%)                     | 0 (0%)                  | *Data Source:                                                                                                                                                                                                                                                                                                                                                                                                                                                                                                                                                                                                                                                                                                                                                                                                                                                                                                                                                                                                                                                                                                                                                                                                                                                                                                                                                                                                                                                                                                                                                                                                                                                                                                                                                                                                                                                                                                                                                                                                                                                                                                                  | GA DPH, Stat               | e Electronic Diseas       | se Surveillance | e System                  |
| Hispanic/Latino                                                    | 2 (<.1%))                     | 0                       | **Among pati                                                                                                                                                                                                                                                                                                                                                                                                                                                                                                                                                                                                                                                                                                                                                                                                                                                                                                                                                                                                                                                                                                                                                                                                                                                                                                                                                                                                                                                                                                                                                                                                                                                                                                                                                                                                                                                                                                                                                                                                                                                                                                                   | ents with und              | erlying conditions        | information a   | available                 |
| Non-Hispanic/ Latino                                               | 7 (<.1%)                      | 0 (0%)                  | Note: All data<br>validating is                                                                                                                                                                                                                                                                                                                                                                                                                                                                                                                                                                                                                                                                                                                                                                                                                                                                                                                                                                                                                                                                                                                                                                                                                                                                                                                                                                                                                                                                                                                                                                                                                                                                                                                                                                                                                                                                                                                                                                                                                                                                                                | •                          | as data reporting,        | investigation,  | cieaning, and             |
| Not Specified                                                      | 2 (< 19/)                     | 0 (0%)                  |                                                                                                                                                                                                                                                                                                                                                                                                                                                                                                                                                                                                                                                                                                                                                                                                                                                                                                                                                                                                                                                                                                                                                                                                                                                                                                                                                                                                                                                                                                                                                                                                                                                                                                                                                                                                                                                                                                                                                                                                                                                                                                                                | 00.                        |                           |                 |                           |