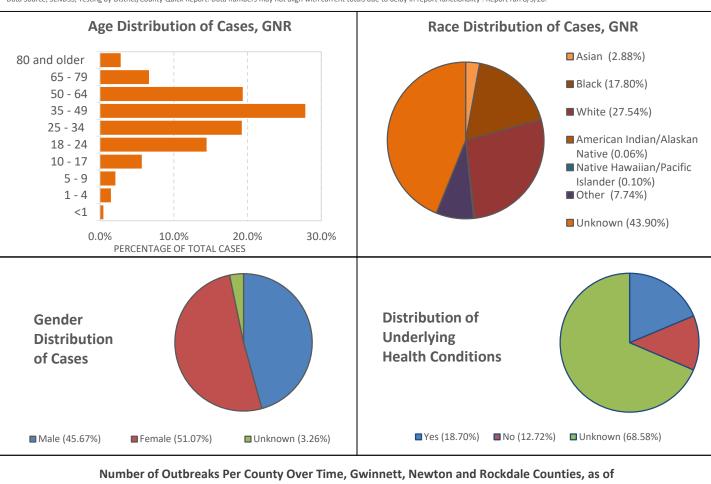

# **Gwinnett, Newton, & Rockdale County Health Departments**

COUNTY HEALTH

COVID-19 Snapshot, data as of 12pm August 3, 202

Not Specified

| COVID-19 S                                                         | onapshot,                     | data as of 12pm         | n August                                                                                                                                                                                                                                                                                                                                                                                                                                                                                                                                                                                                                                                                                                                                                                                                                                                                                                                                                                                                                                                                                                                                                                                                                                                                                                                                                                                                                                                                                                                                                                                                                                                                                                                                                                                                                                                                                                                                                                                                                                                                                                                       | 3, 2020                    |                           |                 | UNTY HEALTH<br>EPARTMENTS |
|--------------------------------------------------------------------|-------------------------------|-------------------------|--------------------------------------------------------------------------------------------------------------------------------------------------------------------------------------------------------------------------------------------------------------------------------------------------------------------------------------------------------------------------------------------------------------------------------------------------------------------------------------------------------------------------------------------------------------------------------------------------------------------------------------------------------------------------------------------------------------------------------------------------------------------------------------------------------------------------------------------------------------------------------------------------------------------------------------------------------------------------------------------------------------------------------------------------------------------------------------------------------------------------------------------------------------------------------------------------------------------------------------------------------------------------------------------------------------------------------------------------------------------------------------------------------------------------------------------------------------------------------------------------------------------------------------------------------------------------------------------------------------------------------------------------------------------------------------------------------------------------------------------------------------------------------------------------------------------------------------------------------------------------------------------------------------------------------------------------------------------------------------------------------------------------------------------------------------------------------------------------------------------------------|----------------------------|---------------------------|-----------------|---------------------------|
| This is an emerging and recommendations are s                      | •                             |                         |                                                                                                                                                                                                                                                                                                                                                                                                                                                                                                                                                                                                                                                                                                                                                                                                                                                                                                                                                                                                                                                                                                                                                                                                                                                                                                                                                                                                                                                                                                                                                                                                                                                                                                                                                                                                                                                                                                                                                                                                                                                                                                                                | COVID-19<br>Cases & D      | Confirmed eaths*          | No. Case        | es No. Deaths             |
| of COVID-19 illnesses ar                                           | •                             | ·                       |                                                                                                                                                                                                                                                                                                                                                                                                                                                                                                                                                                                                                                                                                                                                                                                                                                                                                                                                                                                                                                                                                                                                                                                                                                                                                                                                                                                                                                                                                                                                                                                                                                                                                                                                                                                                                                                                                                                                                                                                                                                                                                                                | Gwinnett C                 | ounty                     | 17,459          | 238                       |
| the COVID-19 pandemic                                              |                               |                         |                                                                                                                                                                                                                                                                                                                                                                                                                                                                                                                                                                                                                                                                                                                                                                                                                                                                                                                                                                                                                                                                                                                                                                                                                                                                                                                                                                                                                                                                                                                                                                                                                                                                                                                                                                                                                                                                                                                                                                                                                                                                                                                                | Newton Co                  | unty                      | 1,585           | 34                        |
| situational awareness to                                           | o our district partne         | rs and community me     | embers.                                                                                                                                                                                                                                                                                                                                                                                                                                                                                                                                                                                                                                                                                                                                                                                                                                                                                                                                                                                                                                                                                                                                                                                                                                                                                                                                                                                                                                                                                                                                                                                                                                                                                                                                                                                                                                                                                                                                                                                                                                                                                                                        | Rockdale Co                | ounty                     | 1,152           | 16                        |
| COVID-19 Incidence Rat                                             | te per 1,000 by zip-          | code, as of August 3,   | 2020                                                                                                                                                                                                                                                                                                                                                                                                                                                                                                                                                                                                                                                                                                                                                                                                                                                                                                                                                                                                                                                                                                                                                                                                                                                                                                                                                                                                                                                                                                                                                                                                                                                                                                                                                                                                                                                                                                                                                                                                                                                                                                                           | Total                      |                           | 20,196          | 288                       |
| Rate 20004                                                         | 30518                         | 30517                   |                                                                                                                                                                                                                                                                                                                                                                                                                                                                                                                                                                                                                                                                                                                                                                                                                                                                                                                                                                                                                                                                                                                                                                                                                                                                                                                                                                                                                                                                                                                                                                                                                                                                                                                                                                                                                                                                                                                                                                                                                                                                                                                                |                            |                           | Among a         | all Among                 |
| 0.0 - 3.1<br>3.2 - 7.9<br>10.1 15.6                                |                               | 30519 80548             | J386 <del>48</del> n                                                                                                                                                                                                                                                                                                                                                                                                                                                                                                                                                                                                                                                                                                                                                                                                                                                                                                                                                                                                                                                                                                                                                                                                                                                                                                                                                                                                                                                                                                                                                                                                                                                                                                                                                                                                                                                                                                                                                                                                                                                                                                           | Illness Cha                | racteristics*             | Cases           | Deaths                    |
| 10.1 - 15.6<br>15.6 - 20.0<br>20.6 - 31.1                          | 1 mg                          | Floren and              |                                                                                                                                                                                                                                                                                                                                                                                                                                                                                                                                                                                                                                                                                                                                                                                                                                                                                                                                                                                                                                                                                                                                                                                                                                                                                                                                                                                                                                                                                                                                                                                                                                                                                                                                                                                                                                                                                                                                                                                                                                                                                                                                |                            |                           | (N=20,19        | 6) (N=288)                |
| 20.6 - 31.1<br>No Data 30022 30097                                 | 35                            | 30011                   | - Santolina &                                                                                                                                                                                                                                                                                                                                                                                                                                                                                                                                                                                                                                                                                                                                                                                                                                                                                                                                                                                                                                                                                                                                                                                                                                                                                                                                                                                                                                                                                                                                                                                                                                                                                                                                                                                                                                                                                                                                                                                                                                                                                                                  | Gender                     |                           |                 |                           |
| 30350                                                              | 30043                         | 30680                   | Ly John                                                                                                                                                                                                                                                                                                                                                                                                                                                                                                                                                                                                                                                                                                                                                                                                                                                                                                                                                                                                                                                                                                                                                                                                                                                                                                                                                                                                                                                                                                                                                                                                                                                                                                                                                                                                                                                                                                                                                                                                                                                                                                                        |                            | 1ale                      | 9,223 (469      |                           |
| 30338                                                              | 30046                         | Barrow                  | 30666 30622                                                                                                                                                                                                                                                                                                                                                                                                                                                                                                                                                                                                                                                                                                                                                                                                                                                                                                                                                                                                                                                                                                                                                                                                                                                                                                                                                                                                                                                                                                                                                                                                                                                                                                                                                                                                                                                                                                                                                                                                                                                                                                                    |                            | emale                     | 10,315 (51      | .%) 150 (52%)             |
| 30328 30346 30340 30071<br>30348 30346 30340 30093                 | 30045 30045 30047             | 30620                   |                                                                                                                                                                                                                                                                                                                                                                                                                                                                                                                                                                                                                                                                                                                                                                                                                                                                                                                                                                                                                                                                                                                                                                                                                                                                                                                                                                                                                                                                                                                                                                                                                                                                                                                                                                                                                                                                                                                                                                                                                                                                                                                                | Median Age<br>(in years)   | <u> </u>                  | 38              | 77                        |
| 30326 0345 30084<br>30305) 035<br>30345 30325                      | 30078                         | 30656                   | The contraction of the contracti | Age range (in years)       |                           | 0 – 107         | 30 - 98                   |
| 30033 <sub>3</sub> 0021<br>300983 203 <mark>08</mark> 0322 3000083 | 30052                         | 30655                   | 2                                                                                                                                                                                                                                                                                                                                                                                                                                                                                                                                                                                                                                                                                                                                                                                                                                                                                                                                                                                                                                                                                                                                                                                                                                                                                                                                                                                                                                                                                                                                                                                                                                                                                                                                                                                                                                                                                                                                                                                                                                                                                                                              | Total Hospi                |                           | 2,267           | 224                       |
| 30308 20307300390002 eKalb 30088                                   | man of                        |                         | 30641                                                                                                                                                                                                                                                                                                                                                                                                                                                                                                                                                                                                                                                                                                                                                                                                                                                                                                                                                                                                                                                                                                                                                                                                                                                                                                                                                                                                                                                                                                                                                                                                                                                                                                                                                                                                                                                                                                                                                                                                                                                                                                                          | % Hospitaliz               |                           | 11%             | 78%                       |
| 310) 30032 30035<br>30315 30034                                    | 30058                         | Walton                  | The                                                                                                                                                                                                                                                                                                                                                                                                                                                                                                                                                                                                                                                                                                                                                                                                                                                                                                                                                                                                                                                                                                                                                                                                                                                                                                                                                                                                                                                                                                                                                                                                                                                                                                                                                                                                                                                                                                                                                                                                                                                                                                                            | Conditions                 | no Underlying             | 2,569           | 8                         |
| 30354 2850 88 30294                                                | 30013<br>Rockfale 20          | 30054                   | <u>/</u>                                                                                                                                                                                                                                                                                                                                                                                                                                                                                                                                                                                                                                                                                                                                                                                                                                                                                                                                                                                                                                                                                                                                                                                                                                                                                                                                                                                                                                                                                                                                                                                                                                                                                                                                                                                                                                                                                                                                                                                                                                                                                                                       | Total with U<br>Conditions | Jnderlying                | 3,777           | 224                       |
| 30260 (30272)<br>30274                                             | 30094<br>30281                | 30014                   | 30663<br>Molya                                                                                                                                                                                                                                                                                                                                                                                                                                                                                                                                                                                                                                                                                                                                                                                                                                                                                                                                                                                                                                                                                                                                                                                                                                                                                                                                                                                                                                                                                                                                                                                                                                                                                                                                                                                                                                                                                                                                                                                                                                                                                                                 | with known                 | (among those<br>status)** | 59.5%           | 96.6%                     |
| 30238                                                              | 30016                         | Newton 30056            | 58                                                                                                                                                                                                                                                                                                                                                                                                                                                                                                                                                                                                                                                                                                                                                                                                                                                                                                                                                                                                                                                                                                                                                                                                                                                                                                                                                                                                                                                                                                                                                                                                                                                                                                                                                                                                                                                                                                                                                                                                                                                                                                                             | Underlying<br>unknown      | Conditions                | 13,850          | 56                        |
| COVID-19 Confirmed<br>Cases & Deaths* by<br>Race                   | Among all Cases<br>(N=20,196) | Among Deaths<br>(N=288) | COVID-19 (<br>Cases & D<br>Ra                                                                                                                                                                                                                                                                                                                                                                                                                                                                                                                                                                                                                                                                                                                                                                                                                                                                                                                                                                                                                                                                                                                                                                                                                                                                                                                                                                                                                                                                                                                                                                                                                                                                                                                                                                                                                                                                                                                                                                                                                                                                                                  | eaths* by                  | Among all<br>(N=20,1      |                 | Among Deaths<br>(N=288)   |
| Asian                                                              | 581 (2.88%)                   | 15 (5.90%)              | White                                                                                                                                                                                                                                                                                                                                                                                                                                                                                                                                                                                                                                                                                                                                                                                                                                                                                                                                                                                                                                                                                                                                                                                                                                                                                                                                                                                                                                                                                                                                                                                                                                                                                                                                                                                                                                                                                                                                                                                                                                                                                                                          |                            | 5,561 (27.                | .54%)           | 115 (52.08%)              |
| Hispanic/Latino                                                    | 8 (<.1%)                      | 0 (0%)                  | Hispanic/Lat                                                                                                                                                                                                                                                                                                                                                                                                                                                                                                                                                                                                                                                                                                                                                                                                                                                                                                                                                                                                                                                                                                                                                                                                                                                                                                                                                                                                                                                                                                                                                                                                                                                                                                                                                                                                                                                                                                                                                                                                                                                                                                                   | ino                        | 2,965 (14.                | .68%)           | 15 (7.64%)                |
| Non-Hispanic/ Latino                                               | 479 (2.37%)                   | 15 (5.90%)              | Non-Hispani                                                                                                                                                                                                                                                                                                                                                                                                                                                                                                                                                                                                                                                                                                                                                                                                                                                                                                                                                                                                                                                                                                                                                                                                                                                                                                                                                                                                                                                                                                                                                                                                                                                                                                                                                                                                                                                                                                                                                                                                                                                                                                                    | c/ Latino                  | 2,171 (10                 | .75%)           | 100 (44.44%)              |
| Not Specified                                                      | 94 (0.46%)                    | 0 (0%)                  | Not Specifie                                                                                                                                                                                                                                                                                                                                                                                                                                                                                                                                                                                                                                                                                                                                                                                                                                                                                                                                                                                                                                                                                                                                                                                                                                                                                                                                                                                                                                                                                                                                                                                                                                                                                                                                                                                                                                                                                                                                                                                                                                                                                                                   | d                          | 425 (2.1                  | 0%)             | 0 (0%)                    |
| Black                                                              | 3,594 (17.80%)                | 72 (29.86%)             | Other                                                                                                                                                                                                                                                                                                                                                                                                                                                                                                                                                                                                                                                                                                                                                                                                                                                                                                                                                                                                                                                                                                                                                                                                                                                                                                                                                                                                                                                                                                                                                                                                                                                                                                                                                                                                                                                                                                                                                                                                                                                                                                                          |                            | 1,563 (7.                 | 74%)            | 18 (8.33%)                |
| Hispanic/Latino                                                    | 64 (0.32%)                    | 0 (0%)                  | Hispanic/Lat                                                                                                                                                                                                                                                                                                                                                                                                                                                                                                                                                                                                                                                                                                                                                                                                                                                                                                                                                                                                                                                                                                                                                                                                                                                                                                                                                                                                                                                                                                                                                                                                                                                                                                                                                                                                                                                                                                                                                                                                                                                                                                                   | ino                        | 1,050 (5.                 | 20%)            | 18 (8.33%)                |
| Non-Hispanic/ Latino                                               | 3,060 (15.15%)                | 71 (29.51%)             | Non-Hispani                                                                                                                                                                                                                                                                                                                                                                                                                                                                                                                                                                                                                                                                                                                                                                                                                                                                                                                                                                                                                                                                                                                                                                                                                                                                                                                                                                                                                                                                                                                                                                                                                                                                                                                                                                                                                                                                                                                                                                                                                                                                                                                    | c/ Latino                  | 165 (0.8                  | 2%)             | 0 (0%)                    |
| Not Specified                                                      | 470 (2.33%)                   | 1 (0.35%)               | Not Specifie                                                                                                                                                                                                                                                                                                                                                                                                                                                                                                                                                                                                                                                                                                                                                                                                                                                                                                                                                                                                                                                                                                                                                                                                                                                                                                                                                                                                                                                                                                                                                                                                                                                                                                                                                                                                                                                                                                                                                                                                                                                                                                                   | d                          | 348 (1.7                  | 3%)             | 0 (0%)                    |
| Native Hawaiian/Pacific<br>Islander                                | 20 (0.10%)                    | 2 (0.69%)               | Unknown                                                                                                                                                                                                                                                                                                                                                                                                                                                                                                                                                                                                                                                                                                                                                                                                                                                                                                                                                                                                                                                                                                                                                                                                                                                                                                                                                                                                                                                                                                                                                                                                                                                                                                                                                                                                                                                                                                                                                                                                                                                                                                                        |                            | 8,865 (43.                | .90%)           | 6 (3.13%)                 |
| Hispanic/Latino                                                    | 6 (<.1%)                      | 0 (0%)                  | Hispanic/Lat                                                                                                                                                                                                                                                                                                                                                                                                                                                                                                                                                                                                                                                                                                                                                                                                                                                                                                                                                                                                                                                                                                                                                                                                                                                                                                                                                                                                                                                                                                                                                                                                                                                                                                                                                                                                                                                                                                                                                                                                                                                                                                                   | ino                        | 996 (4.8                  | 3%)             | 3 (0.69%)                 |
| Non-Hispanic/ Latino                                               | 11 (<.1%)                     | 2 (0.69%)               | Non-Hispani                                                                                                                                                                                                                                                                                                                                                                                                                                                                                                                                                                                                                                                                                                                                                                                                                                                                                                                                                                                                                                                                                                                                                                                                                                                                                                                                                                                                                                                                                                                                                                                                                                                                                                                                                                                                                                                                                                                                                                                                                                                                                                                    | c/ Latino                  | 158 (0.7                  | 8%)             | 1 (1.04%)                 |
| Not Specified                                                      | 3 (<.1%)                      | 0 (0%)                  | Not Specified                                                                                                                                                                                                                                                                                                                                                                                                                                                                                                                                                                                                                                                                                                                                                                                                                                                                                                                                                                                                                                                                                                                                                                                                                                                                                                                                                                                                                                                                                                                                                                                                                                                                                                                                                                                                                                                                                                                                                                                                                                                                                                                  | d                          | 5,579 (38.                | .28%)           | 2 (1.39%)                 |
| American Indian/ Native<br>American                                | 12 (<.1%)                     | 0 (0%)                  | *Data Source:                                                                                                                                                                                                                                                                                                                                                                                                                                                                                                                                                                                                                                                                                                                                                                                                                                                                                                                                                                                                                                                                                                                                                                                                                                                                                                                                                                                                                                                                                                                                                                                                                                                                                                                                                                                                                                                                                                                                                                                                                                                                                                                  | GA DPH, Stat               | e Electronic Diseas       | se Surveillance | e System                  |
| Hispanic/Latino                                                    | 2 (<.1%))                     | 0                       | **Among pati                                                                                                                                                                                                                                                                                                                                                                                                                                                                                                                                                                                                                                                                                                                                                                                                                                                                                                                                                                                                                                                                                                                                                                                                                                                                                                                                                                                                                                                                                                                                                                                                                                                                                                                                                                                                                                                                                                                                                                                                                                                                                                                   | ents with und              | erlying conditions        | information a   | available                 |
| Non-Hispanic/ Latino                                               | 7 (<.1%)                      | 0 (0%)                  | Note: All data<br>validating is                                                                                                                                                                                                                                                                                                                                                                                                                                                                                                                                                                                                                                                                                                                                                                                                                                                                                                                                                                                                                                                                                                                                                                                                                                                                                                                                                                                                                                                                                                                                                                                                                                                                                                                                                                                                                                                                                                                                                                                                                                                                                                | •                          | as data reporting,        | investigation,  | cieaning, and             |
| Not Specified                                                      | 2 (< 19/)                     | 0 (0%)                  |                                                                                                                                                                                                                                                                                                                                                                                                                                                                                                                                                                                                                                                                                                                                                                                                                                                                                                                                                                                                                                                                                                                                                                                                                                                                                                                                                                                                                                                                                                                                                                                                                                                                                                                                                                                                                                                                                                                                                                                                                                                                                                                                | 00.                        |                           |                 |                           |