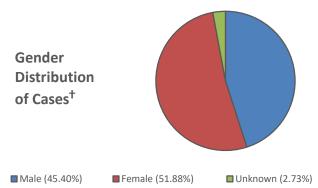

2 (<0.1%)

17 (<0.1%)

6 (<0.1%)

Hispanic/Latino

Not Specified

Non-Hispanic/ Latino

| 5  | Gender                                                               |              |              |
|----|----------------------------------------------------------------------|--------------|--------------|
| ţ  | Male                                                                 | 13,042 (45%  | ) 208 (48%)  |
| 22 | Female                                                               | 14,898 (52%% | 6) 223 (52%) |
| ĺ  | Median Age<br>(in years)                                             | 38           | 75           |
|    | Age range<br>(in years)                                              | 0 – 103      | 15 - 102     |
| ì  | Total Hospitalizations                                               | 2,777        | 336          |
| )  | % Hospitalized                                                       | 10%          | 78%          |
| 7  | Total with no Underlying<br>Conditions                               | 3,954        | 15           |
|    | Total with Underlying<br>Conditions                                  | 4,969        | 319          |
| 9  | % with Underlying Conditions<br>(among those with known<br>status)** | 56%          | 96%          |
|    | Underlying Conditions unknown                                        | 19,802       | 97           |
|    |                                                                      |              |              |