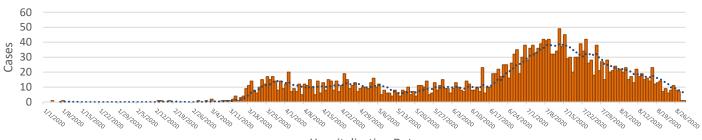

Hospitalizations of COVID-19 cases, Gwinnett, Newton, and Rockdale Counties, by Date of Occurrence<sup>†</sup>

Hospitalization Date

Deaths Among COVID-19 Cases, Gwinnett, Newton, and Rockdale Counties, by Date of Occurrence<sup>†</sup>