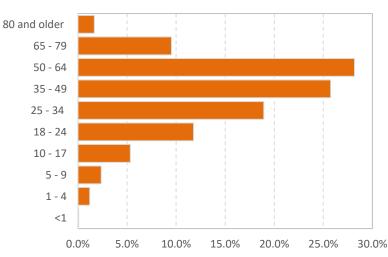

#### Age Distribution for Rockdale County

| COVID-19 Cases<br>& Deaths*                            | Confirmed<br>Cases | d Presumptiv<br>Cases           | e Total<br>Cases† | No.<br>Deaths |
|--------------------------------------------------------|--------------------|---------------------------------|-------------------|---------------|
| Outbreak Related                                       | 72                 | -                               | 72                | 2             |
| Total                                                  | 1,633              | 57                              | 1,690             | 32            |
| Illness Character                                      | istics*†           | Among all<br>Cases<br>(N=1,690) | Amo<br>Deaths     |               |
| Gender                                                 |                    |                                 |                   |               |
| Male                                                   |                    | 737 (44%)                       | 17 (5             | 3%)           |
| Female                                                 |                    | 914 (54%)                       | 15 (4             | 7%)           |
| Median Age<br>(in years)                               |                    | 41                              | 70                | )             |
| Age range<br>(in years)                                |                    | 0 – 95                          | 27 -              | 93            |
| Total Hospitalizatio                                   | ns                 | 184                             | 20                | 5             |
| % Hospitalized                                         |                    | 11%                             | 81                | %             |
| Total with no Unde<br>Conditions                       | rlying             | 248                             | 2                 |               |
| Total with Underlyi<br>Conditions                      | ng                 | 374                             | 24                | 4             |
| % with Underlying Conditions (among with known status) |                    | 60%                             | 92                | %             |
| Underlying Condition                                   | ons                | 1,068                           | 6                 | i             |
|                                                        |                    |                                 |                   |               |