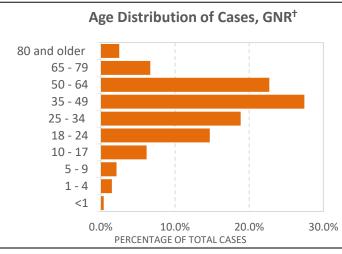

(N=28,725)

ness Characteristics\*†

| COVID-19 Incidence Rate p                                                        | per 100,000 by zip-co         | de, as of August 31, 202 | 20 To              |
|----------------------------------------------------------------------------------|-------------------------------|--------------------------|--------------------|
| 3 Rate 2.5 - 400.0 000 000 000 000 000 000 000 000 0                             | 306                           |                          | 98 <del>49</del> n |
| 2,972.3 - 4,153.0 D22 30097                                                      | 0043                          | 30680                    | Ge                 |
| 30328 30346 30350 30071<br>30328 30346 30350 30071                               | 30046 30045<br>30044 30045    | 30620 3066               | 6 30622<br>M       |
| 20342 30318 30084 30084 30084 30084 30306 30309 30084 30082 30083 30021 30887    | 30078                         | 30656                    | Ag<br>(in          |
| 083 8038322 300083<br>50508 30307300380002 eKall 30088<br>3347 30032 30035 30058 | 30039                         | 30656<br>Walton          | To<br>%<br>To      |
| 30315<br>30315<br>30034<br>30038                                                 | 30012                         | 30025                    | Co                 |
| 30297                                                                            | 30013<br>Rockdale 20<br>30094 | 30014                    | /a                 |
| 30274<br>Clayton<br>30236                                                        | 30016 New                     | 30055<br>30056           | sto<br>Ur          |
| Total COVID-19 Cases &                                                           | Among all Cases               | Among Deaths             | Total CO           |