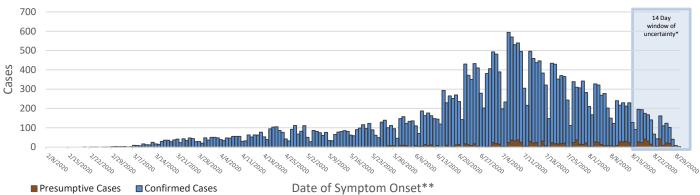

Hospitalizations of COVID-19 cases, Gwinnett, Newton, and Rockdale Counties, by Date of Occurrence<sup>†</sup>

Hospitalization Date

Deaths Among COVID-19 Cases, Gwinnett, Newton, and Rockdale Counties, by Date of Occurrence<sup>†</sup>