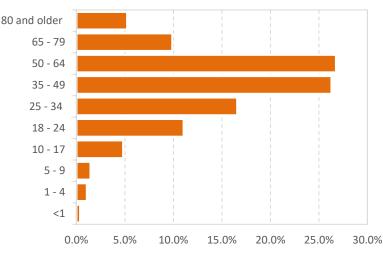

#### Age Distribution for Newton County

| COVID-19 Cases<br>& Deaths*                                  | Confirme<br>Cases | ed Presumptive<br>Cases      |       | No.<br>Deaths    |
|--------------------------------------------------------------|-------------------|------------------------------|-------|------------------|
| Outbreak Related                                             | 196               | -                            | 196   | 29               |
| Total                                                        | 2,257             | 150                          | 2,407 | 61               |
| Illness Characteri                                           | stics*†           | Among all Cases<br>(N=2,407) |       | g Deaths<br>=61) |
| Gender                                                       |                   |                              |       |                  |
| Male                                                         |                   | 1,011 (42%)                  | 28    | (46%)            |
| Female                                                       |                   | 1,339 (56%)                  | 33    | (54%)            |
| Median Age<br>(in years)                                     |                   | 44                           | 1     | 83               |
| Age range<br>(in years)                                      |                   | 0-100                        | 50    | - 96             |
| Total Hospitalizatio                                         | ns                | 226                          | :     | 36               |
| % Hospitalized                                               |                   | 9%                           | 5     | 9%               |
| Total with no Unde<br>Conditions                             | rlying            | 326                          |       | 1                |
| Total with Underlyi<br>Conditions                            | ng                | 446                          | :     | 28               |
| % with Underlying<br>Conditions (among<br>with known status) |                   | 58%                          | 9     | 7%               |
| Underlying Condition                                         | ons               | 1,635                        |       | 32               |