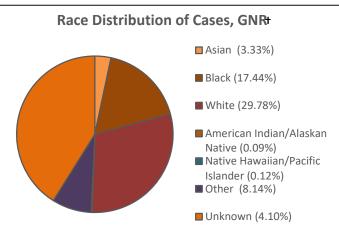

2 (<0.1%)

17 (<0.1%)

6 (<0.1%)

Hispanic/Latino

Not Specified

Non-Hispanic/ Latino

| 5  | Gender                                                               |              |              |
|----|----------------------------------------------------------------------|--------------|--------------|
| ţ  | Male                                                                 | 13,042 (45%  | ) 208 (48%)  |
| 22 | Female                                                               | 14,898 (52%% | 6) 223 (52%) |
| ĺ  | Median Age<br>(in years)                                             | 38           | 75           |
|    | Age range<br>(in years)                                              | 0 – 103      | 15 - 102     |
| ì  | Total Hospitalizations                                               | 2,777        | 336          |
| )  | % Hospitalized                                                       | 10%          | 78%          |
| 7  | Total with no Underlying<br>Conditions                               | 3,954        | 15           |
|    | Total with Underlying<br>Conditions                                  | 4,969        | 319          |
| 9  | % with Underlying Conditions<br>(among those with known<br>status)** | 56%          | 96%          |
|    | Underlying Conditions unknown                                        | 19,802       | 97           |
|    |                                                                      |              |              |

Note: All data is provisional as data reporting, investigation, cleaning, and

† = Represents include total confirmed and presumptive cases

| 30274                                      | Zy S                          |                         | status)**                                                                                                                                                                                                                                                                                                                                                                                                                                                                                                                                                                                                                                                                                                                                                                                                                                                                                                                                                                                                                                                                                                                                                                                                                                                                                                                                                                                                                                                                                                                                                                                                                                                                                                                                                                                                                                                                                                                                                                                                                                                                                                                      |                                                                      |                         |
|--------------------------------------------|-------------------------------|-------------------------|--------------------------------------------------------------------------------------------------------------------------------------------------------------------------------------------------------------------------------------------------------------------------------------------------------------------------------------------------------------------------------------------------------------------------------------------------------------------------------------------------------------------------------------------------------------------------------------------------------------------------------------------------------------------------------------------------------------------------------------------------------------------------------------------------------------------------------------------------------------------------------------------------------------------------------------------------------------------------------------------------------------------------------------------------------------------------------------------------------------------------------------------------------------------------------------------------------------------------------------------------------------------------------------------------------------------------------------------------------------------------------------------------------------------------------------------------------------------------------------------------------------------------------------------------------------------------------------------------------------------------------------------------------------------------------------------------------------------------------------------------------------------------------------------------------------------------------------------------------------------------------------------------------------------------------------------------------------------------------------------------------------------------------------------------------------------------------------------------------------------------------|----------------------------------------------------------------------|-------------------------|
| Clayton<br>30236                           | 30016 Newto                   | 30055<br>30058          | Underlying Condition                                                                                                                                                                                                                                                                                                                                                                                                                                                                                                                                                                                                                                                                                                                                                                                                                                                                                                                                                                                                                                                                                                                                                                                                                                                                                                                                                                                                                                                                                                                                                                                                                                                                                                                                                                                                                                                                                                                                                                                                                                                                                                           | ions 19,802                                                          | 97                      |
| Total COVID-19 Cases &<br>Deaths by Race*† | Among all Cases<br>(N=28,725) | Among Deaths<br>(N=431) | Total COVID-19 Cases<br>& Deaths by Race*†                                                                                                                                                                                                                                                                                                                                                                                                                                                                                                                                                                                                                                                                                                                                                                                                                                                                                                                                                                                                                                                                                                                                                                                                                                                                                                                                                                                                                                                                                                                                                                                                                                                                                                                                                                                                                                                                                                                                                                                                                                                                                     | Among all Cases<br>(N=28,725)                                        | Among Deaths<br>(N=431) |
| Asian                                      | 957 (3.33%)                   | 21 (4.87%)              | White                                                                                                                                                                                                                                                                                                                                                                                                                                                                                                                                                                                                                                                                                                                                                                                                                                                                                                                                                                                                                                                                                                                                                                                                                                                                                                                                                                                                                                                                                                                                                                                                                                                                                                                                                                                                                                                                                                                                                                                                                                                                                                                          | 8,554 (29.78%)                                                       | 226 (52.44%)            |
| Hispanic/Latino                            | 11 (<0.1%)                    | 0 (0%)                  | Hispanic/Latino                                                                                                                                                                                                                                                                                                                                                                                                                                                                                                                                                                                                                                                                                                                                                                                                                                                                                                                                                                                                                                                                                                                                                                                                                                                                                                                                                                                                                                                                                                                                                                                                                                                                                                                                                                                                                                                                                                                                                                                                                                                                                                                | 4,021 (4.31%)                                                        | 36 (8.35%)              |
| Non-Hispanic/ Latino                       | 763 (2.66%)                   | 21 (4.87%)              | Non-Hispanic/ Latino                                                                                                                                                                                                                                                                                                                                                                                                                                                                                                                                                                                                                                                                                                                                                                                                                                                                                                                                                                                                                                                                                                                                                                                                                                                                                                                                                                                                                                                                                                                                                                                                                                                                                                                                                                                                                                                                                                                                                                                                                                                                                                           | 3,774 (13.14%)                                                       | 189 (43.85%)            |
| Not Specified                              | 183 (0.64%)                   | 0 (0%)                  | Not Specified                                                                                                                                                                                                                                                                                                                                                                                                                                                                                                                                                                                                                                                                                                                                                                                                                                                                                                                                                                                                                                                                                                                                                                                                                                                                                                                                                                                                                                                                                                                                                                                                                                                                                                                                                                                                                                                                                                                                                                                                                                                                                                                  | 759 (2.64%)                                                          | 1 (0.23%)               |
| Black                                      | 5,010 (17.44%)                | 130 (30.16%)            | Other                                                                                                                                                                                                                                                                                                                                                                                                                                                                                                                                                                                                                                                                                                                                                                                                                                                                                                                                                                                                                                                                                                                                                                                                                                                                                                                                                                                                                                                                                                                                                                                                                                                                                                                                                                                                                                                                                                                                                                                                                                                                                                                          | 2,338 (8.14%)                                                        | 40 (9.28%)              |
| Hispanic/Latino                            | 91 (0.32%)                    | 1 (0.23%)               | Hispanic/Latino                                                                                                                                                                                                                                                                                                                                                                                                                                                                                                                                                                                                                                                                                                                                                                                                                                                                                                                                                                                                                                                                                                                                                                                                                                                                                                                                                                                                                                                                                                                                                                                                                                                                                                                                                                                                                                                                                                                                                                                                                                                                                                                | 1,565 (5.45%)                                                        | 40 (9.28%)              |
| Non-Hispanic/ Latino                       | 4,165 (14.50%)                | 128 (29.70%)            | Non-Hispanic/ Latino                                                                                                                                                                                                                                                                                                                                                                                                                                                                                                                                                                                                                                                                                                                                                                                                                                                                                                                                                                                                                                                                                                                                                                                                                                                                                                                                                                                                                                                                                                                                                                                                                                                                                                                                                                                                                                                                                                                                                                                                                                                                                                           | 263 (0.92%)                                                          | 0 (0%)                  |
| Not Specified                              | 754 (2.62%)                   | 1 (0.23%)               | Not Specified                                                                                                                                                                                                                                                                                                                                                                                                                                                                                                                                                                                                                                                                                                                                                                                                                                                                                                                                                                                                                                                                                                                                                                                                                                                                                                                                                                                                                                                                                                                                                                                                                                                                                                                                                                                                                                                                                                                                                                                                                                                                                                                  | 510 (1.78%)                                                          | 0 (0%)                  |
| Native Hawaiian/Pacific<br>Islander        | 34 (0.12%)                    | 2 (0.46%)               | Unknown                                                                                                                                                                                                                                                                                                                                                                                                                                                                                                                                                                                                                                                                                                                                                                                                                                                                                                                                                                                                                                                                                                                                                                                                                                                                                                                                                                                                                                                                                                                                                                                                                                                                                                                                                                                                                                                                                                                                                                                                                                                                                                                        | 11,807 (41.10%)                                                      | 12 (2.78%)              |
| Hispanic/Latino                            | 8 (<0.1%)                     | 0 (0%)                  | Hispanic/Latino                                                                                                                                                                                                                                                                                                                                                                                                                                                                                                                                                                                                                                                                                                                                                                                                                                                                                                                                                                                                                                                                                                                                                                                                                                                                                                                                                                                                                                                                                                                                                                                                                                                                                                                                                                                                                                                                                                                                                                                                                                                                                                                | 1,237 (4.31%)                                                        | 4 (0.93%)               |
| Non-Hispanic/ Latino                       | 19 (<0.1%)                    | 2 (0.46%)               | Non-Hispanic/ Latino                                                                                                                                                                                                                                                                                                                                                                                                                                                                                                                                                                                                                                                                                                                                                                                                                                                                                                                                                                                                                                                                                                                                                                                                                                                                                                                                                                                                                                                                                                                                                                                                                                                                                                                                                                                                                                                                                                                                                                                                                                                                                                           | 316 (1.04%)                                                          | 2 (0.46%)               |
| Not Specified                              | 7 (<0.1%)                     | 0 (0%)                  | Not Specified                                                                                                                                                                                                                                                                                                                                                                                                                                                                                                                                                                                                                                                                                                                                                                                                                                                                                                                                                                                                                                                                                                                                                                                                                                                                                                                                                                                                                                                                                                                                                                                                                                                                                                                                                                                                                                                                                                                                                                                                                                                                                                                  | 759 (35.70%)                                                         | 6 (1.39%)               |
| American Indian/ Native<br>American        | 25 (<0.1%)                    | 0 (0%)                  | The state of the s | e Electronic Disease Surveillance<br>lerlying conditions information | •                       |