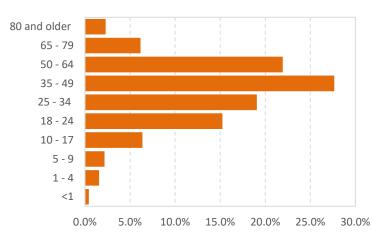

### Age Distribution of Cases in Gwinnett County

| COVID-19 Cases<br>& Deaths*                                 | Confirmed<br>Cases | Presumptive<br>Cases             | Total<br>Cases† | No.<br>Deaths |
|-------------------------------------------------------------|--------------------|----------------------------------|-----------------|---------------|
| Outbreak Related                                            | 970                | -                                | 970             | 137           |
| Total                                                       | 23,641             | 987                              | 24,628          | 338           |
| Illness Character                                           | istics*†           | Among all<br>Cases<br>(N=24,628) |                 | Deaths        |
| Gender                                                      |                    |                                  |                 |               |
| Male                                                        |                    | 11,294 (46%)                     | 163             | (48%)         |
| Female                                                      |                    | 12,645 (51%)                     | 175             | (52%)         |
| Median Age<br>(in years)                                    |                    | 38                               | 7               | 74            |
| Age range<br>(in years)                                     |                    | 0 – 103                          | 15 -            | - 102         |
| Total Hospitalization                                       | ons                | 2,367                            | 2               | 74            |
| % Hospitalized                                              |                    | 10%                              | 8:              | 1%            |
| Total with no Unde<br>Conditions                            | erlying            | 3,380                            | 1               | 12            |
| Total with Underly<br>Conditions                            | ing                | 4,149                            | 2               | 67            |
| % with Underlying<br>Conditions (among<br>with known status |                    | 55%                              | 90              | 5%            |
| Underlying Conditi<br>unknown                               | ons                | 17,099                           | 5               | 59            |