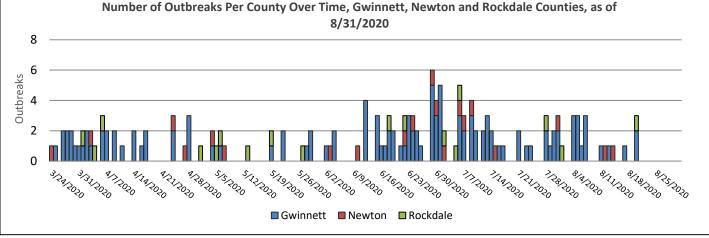

In Gwinnett County there has been a 8.0% increase in newly confirmed COVID-19 Cases between the week of 8/17/20 – 8/24/2020 (n=22,803) and 8/24/20 – 8/31/2020 (n=24,628).

In Newton County there has been a 12.9% increase in newly confirmed COVID-19 Cases between the week of 8/17/20 – 8/24/20 (n=2,132) and 8/24/20 – 8/31/20 (n=2,407).

In Rockdale County there has been a 7.8% increase in newly confirmed COVID-19 Cases between the week of **8/17/2020** – **8/24/2020** (n=1,568) and **8/24/2020** – **8/31/2020** (n=1,690).