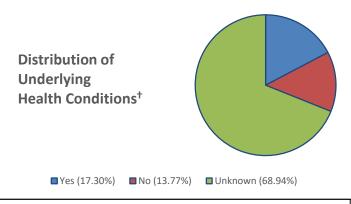

2 (<0.1%)

17 (<0.1%)

6 (<0.1%)

Hispanic/Latino

Not Specified

Non-Hispanic/ Latino

| 5  | Gender                                                               |              |              |
|----|----------------------------------------------------------------------|--------------|--------------|
| ţ  | Male                                                                 | 13,042 (45%  | ) 208 (48%)  |
| 22 | Female                                                               | 14,898 (52%% | 6) 223 (52%) |
| ĺ  | Median Age<br>(in years)                                             | 38           | 75           |
|    | Age range<br>(in years)                                              | 0 – 103      | 15 - 102     |
| ì  | Total Hospitalizations                                               | 2,777        | 336          |
| )  | % Hospitalized                                                       | 10%          | 78%          |
| 7  | Total with no Underlying<br>Conditions                               | 3,954        | 15           |
|    | Total with Underlying<br>Conditions                                  | 4,969        | 319          |
| 9  | % with Underlying Conditions<br>(among those with known<br>status)** | 56%          | 96%          |
|    | Underlying Conditions unknown                                        | 19,802       | 97           |
|    |                                                                      |              |              |