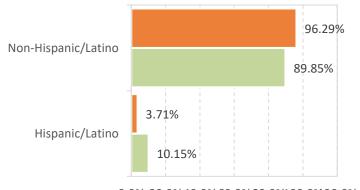

# Epidemiology Overview of COVID-19 Vaccinations

% of Rockdale residents with at least one dose compared with % of Rockdale population Data as of 8:30am July 1, 2021

The data on this page compares the demographic characteristics among Rockdale residents who have received at least one vaccine dose to the demographic characteristics of the Rockdale population. The light green bar represents the % of individuals identifying as that group living in Newton. The orange bar represents the % of Rockdale residents who have received at least one vaccine dose by group, out of all residents who have received at least one dose. For example, if there are 100 Rockdale residents who have received at least 1 dose and 20 of the residents identify as black, the percentage represented by the orange bar below would be 20%. For the green bar, if there are 100 residents in Rockdale 30 and of them identify as black the percentage displayed by the green bar will be 30%. Data presented here differs from last week in order to be more consistent with DPH and CDC.

# % of Rockdale residents with at least 1 dose compared with % of Rockdale Pop by ethnicity

% among persons w/at least dose % of Rockdale population

0.0% 20.0% 40.0% 60.0% 80.0% 100.0% 20.0% Data displayed here is obtained from the Georgia Department of Public Health Vaccine Dashboard