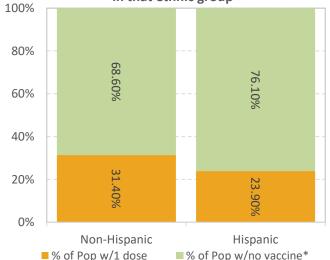

### Newton Residents, data as of 8:30am July 1, 2021

The data on this page represents the percentage of Newton residents who have received at least one COVID-19 vaccine dose among all resident in each demographic group. For example, if there are 100 residents in Newton that identify as black, and 20 of them have received at least one dose, the percentage displayed on the graph by the yellow bar below would be 20%, and those with no vaccine in the black race group would be 80%. Totals calculated here differ from those displayed last week. The changes were made to be more consistent with how DPH and CDC present the data.

% Newton residents who have received at least 1 dose by race out of all residents in that racial group տ

% Newton residents who have received at least 1 dose by ethnicity out of all residents in that ethnic group