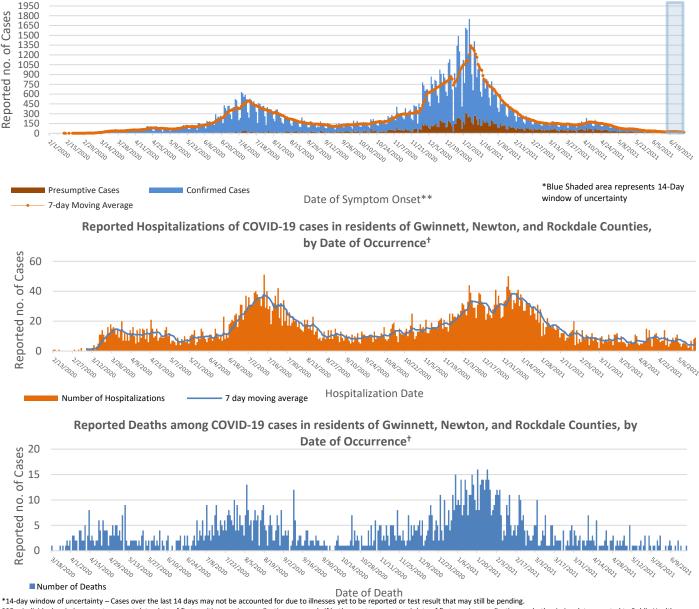

Reported COVID-19 cases in residents of Gwinnett, Newton, and Rockdale Counties, as of 7/01/2021<sup>†</sup>

\*\*For individuals missing symptom onset date, date of first positive specimen collection was used, if both symptom onset and date of first specimen collection are both missing date reported to Public Health Was used

† Represents total confirmed and presumptive cases

Source for data provided above: GA DPH, State Electronic Disease Surveillance System; Note: All data is provisional as data reporting, investigation, cleaning, and validating is ongoing