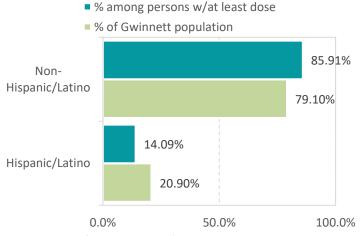

# Epidemiology Overview of COVID-19 Vaccinations

% of Gwinnett residents with at least one dose compared with % of Gwinnett population Data as of 8:30am July 1, 2021

The data on this page compares the demographic characteristics among Gwinnett residents who have received at least one vaccine dose to the demographic characteristics of the Gwinnett population. The light green bar represents the % of individuals identifying as that group living in Gwinnett. The blue bar represents the % of Gwinnett residents who have received at least one vaccine dose by group, out of all residents who have received at least one dose. For example, if there are 100 Gwinnett residents who have received at least 1 dose and 20 of the residents identify as black, the percentage represented by the blue bar below would be 20%. For the green bar, if there are 100 residents in Gwinnett and 30 of them identify as black the percentage displayed by the green bar will be 30%. Data presented here differs from last week in order to be more consistent with DPH and CDC.

> % of Gwinnett residents with at least 1 dose compared with % of Gwinnett Pop by race

% among persons w/at least dose

% of Gwinnett residents with at least 1 dose compared with % of Gwinnett Pop by ethnicity