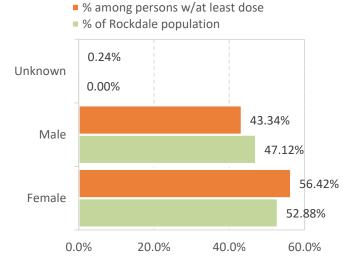

# Epidemiology Overview of COVID-19 Vaccinations

% of Rockdale residents with at least one dose compared with % of Rockdale population Data as of 8:30am July 1, 2021

The data on this page compares the demographic characteristics among Rockdale residents who have received at least one vaccine dose to the demographic characteristics of the Rockdale population. The light green bar represents the % of individuals identifying as that group living in Newton. The orange bar represents the % of Rockdale residents who have received at least one vaccine dose by group, out of all residents who have received at least one dose. For example, if there are 100 Rockdale residents who have received at least 1 dose and 20 of the residents identify as black, the percentage represented by the orange bar below would be 20%. For the green bar, if there are 100 residents in Rockdale 30 and of them identify as black the percentage displayed by the green bar will be 30%. Data presented here differs from last week in order to be more consistent with DPH and CDC.

#### % of Rockdale residents with at least 1 dose compared with % of Rockdale Pop by sex