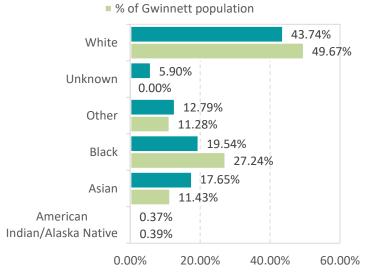

# Epidemiology Overview of COVID-19 Vaccinations

% of Gwinnett residents with at least one dose compared with % of Gwinnett population Data as of 8:30am July 1, 2021

The data on this page compares the demographic characteristics among Gwinnett residents who have received at least one vaccine dose to the demographic characteristics of the Gwinnett population. The light green bar represents the % of individuals identifying as that group living in Gwinnett. The blue bar represents the % of Gwinnett residents who have received at least one vaccine dose by group, out of all residents who have received at least one dose. For example, if there are 100 Gwinnett residents who have received at least 1 dose and 20 of the residents identify as black, the percentage represented by the blue bar below would be 20%. For the green bar, if there are 100 residents in Gwinnett and 30 of them identify as black the percentage displayed by the green bar will be 30%. Data presented here differs from last week in order to be more consistent with DPH and CDC.

### Gwinnett Residents, data as of 8:30am July 1, 2021

The data on this page represents the percentage of Gwinnett residents who have received at least one COVID-19 vaccine dose among all resident in each demographic group. For example, if there are 100 residents in Gwinnett that identify as black, and 20 of them have received at least one dose, the percentage displayed on the graph by the blue bar below would be 20%, and those with no vaccine in the black race group would be 80%. Totals calculated here differ from those displayed last week. The changes were made to be more consistent with how DPH and CDC present the data.