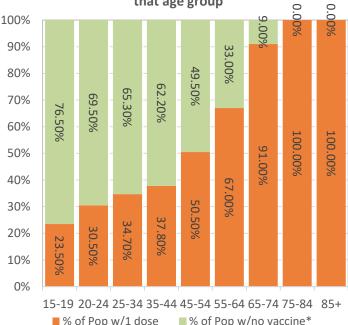

### Rockdale Residents, data as of 8:30am July 1, 2021

The data on this page represents the percentage of Rockdale residents who have received at least one COVID-19 vaccine dose among all resident in each demographic group. For example, if there are 100 residents in Rockdale that identify as black, and 20 of them have received at least one dose, the percentage displayed on the graph by the orange below would be 20%, and those with no vaccine in the black race group would be 80%. Totals calculated here differ from those displayed last week. The changes were made to be more consistent with how DPH and CDC present the data.

at least 1 dose by race out of all residents in that racial group  $\infty$ 100% 50% 29.50% 90% 45 80% .40% 59.30% 63.60% 70% 60% 91.50% 50% 70.50% 40% 54.60% 30% 40.70% 20% .40% 10% 0% American Asian Black Other White Indian or Alaska Native ■% of Pop w/1 dose % of Pop w/no vaccine\*

% of Rockdale residents who have received

% of Rockdale residents who have received at least 1 dose by ethnicity out of all residents in that ethnic group

% of Rockdale residents who have received at least 1 dose by age group out of all residents in that age group