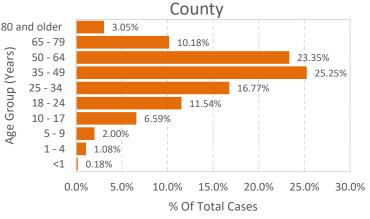

# Epidemiology Overview of COVID-19 Cases in the District by County of Residence

Data as of 8:30am July 1, 2021