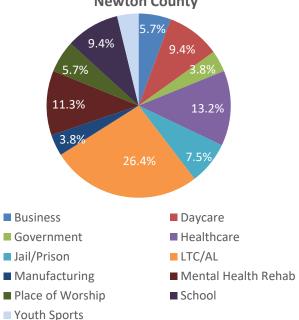

ed to Public Health Was used

† Represents total confirmed and presumptive cases

Source for data provided above: GA DPH, State Electronic Disease Surveillance System; Note: All data is provisional as data reporting, investigation, cleaning, and validating is ongoing

# Epidemiology Overview of Outbreaks

### COVID-19 Snapshot, data as 8:30am July 1, 2021

All three counties within the districts are experiencing outbreaks of COVID-19. The information below is intended to provide information on where outbreaks are occurring within the district by county. Totals represent data collected since March 19, 2020.



#### Number of Outbreaks by Facility Type for Rockdale County



### Number of Outbreaks by County Over Time, 7/1/2021



#### Number of Outbreaks by Facility type for Newton County



#### Number of Outbreaks by Facility Type N=555

| Gwinnett<br>n=466 | Newton<br>n=53                                                                                                                                                                      | Rockdale<br>n=40                                                                                                                                                                                                                                                                                                     |
|-------------------|-------------------------------------------------------------------------------------------------------------------------------------------------------------------------------------|-------------------------------