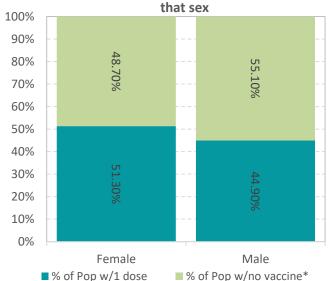

### Newton Residents, data as of 8:30am July 1, 2021

The data on this page represents the percentage of Newton residents who have received at least one COVID-19 vaccine dose among all resident in each demographic group. For example, if there are 100 residents in Newton that identify as black, and 20 of them have received at least one dose, the percentage displayed on the graph by the yellow bar below would be 20%, and those with no vaccine in the black race group would be 80%. Totals calculated here differ from those displayed last week. The changes were made to be more consistent with how DPH and CDC present the data.

% Newton residents who have received at least 1 dose by race out of all residents in that racial group տ

% Newton residents who have received at least 1 dose by ethnicity out of all residents in that ethnic group