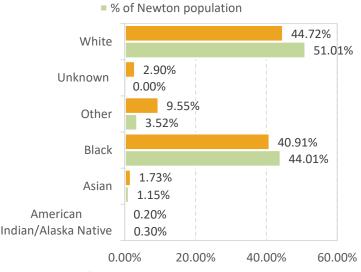

### Newton Residents, data as of 8:30am July 1, 2021

The data on this page represents the percentage of Newton residents who have received at least one COVID-19 vaccine dose among all resident in each demographic group. For example, if there are 100 residents in Newton that identify as black, and 20 of them have received at least one dose, the percentage displayed on the graph by the yellow bar below would be 20%, and those with no vaccine in the black race group would be 80%. Totals calculated here differ from those displayed last week. The changes were made to be more consistent with how DPH and CDC present the data.

% Newton residents who have received at least 1 dose by race out of all residents in that racial group տ

% Newton residents who have received at least 1 dose by ethnicity out of all residents in that ethnic group