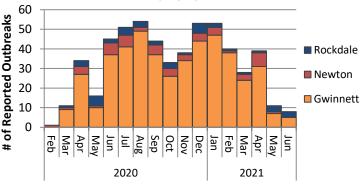

# Epidemiology Overview of Outbreaks

### COVID-19 Snapshot, data as 8:30am July 1, 2021

All three counties within the districts are experiencing outbreaks of COVID-19. The information below is intended to provide information on where outbreaks are occurring within the district by county. Totals represent data collected since March 19, 2020.

### Number of Outbreaks by County Over Time, 7/1/2021