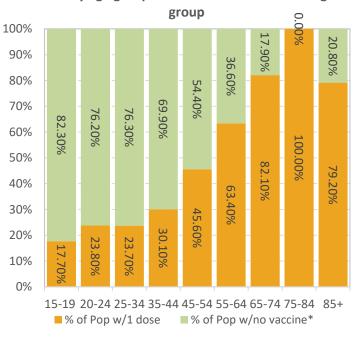

### Newton Residents, data as of 8:30am July 1, 2021

The data on this page represents the percentage of Newton residents who have received at least one COVID-19 vaccine dose among all resident in each demographic group. For example, if there are 100 residents in Newton that identify as black, and 20 of them have received at least one dose, the percentage displayed on the graph by the yellow bar below would be 20%, and those with no vaccine in the black race group would be 80%. Totals calculated here differ from those displayed last week. The changes were made to be more consistent with how DPH and CDC present the data.

% Newton residents who have received at least 1 dose by race out of all residents in that racial group տ

% Newton residents who have received at least 1 dose by ethnicity out of all residents in that ethnic group

% Newton residents who have received at least 1 dose by age group out of all residents in that age

% of Pop w/1 dose % of Pop w/no vaccine\* % of Pop w/1 dose % of Pop w/no vaccine\*
\*All data presented here is from GRITS, the state registry for immunizations, it is possible that some providers may not repot into GRITS even though it is required. Therefore, the % of population with no vaccine may incorporate some individuals who were not reported to the state. Data displayed here is obtained from the Georgia Department of Public Health Vaccine Dashboard