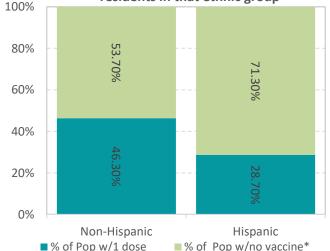

### Gwinnett Residents, data as of 8:30am July 1, 2021

The data on this page represents the percentage of Gwinnett residents who have received at least one COVID-19 vaccine dose among all resident in each demographic group. For example, if there are 100 residents in Gwinnett that identify as black, and 20 of them have received at least one dose, the percentage displayed on the graph by the blue bar below would be 20%, and those with no vaccine in the black race group would be 80%. Totals calculated here differ from those displayed last week. The changes were made to be more consistent with how DPH and CDC present the data.

% of Gwinnett residents who have received

% of Gwinnett residents who have received at least 1 dose by ethnicity out of all residents in that ethnic group

% of Gwinnett residents who have received at least 1 dose by age group out of all residents in