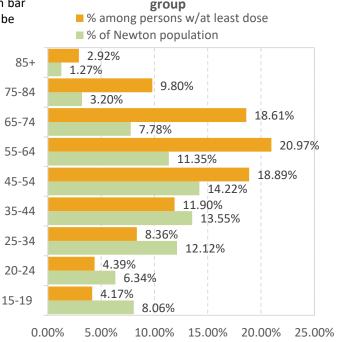

# **Epidemiology Overview of COVID-19 Vaccinations**

% of Newton residents with at least one dose compared with % of Newton population Data as of 8:30am July 1, 2021

The data on this page compares the demographic characteristics among Newton residents who have received at least one vaccine dose to the demographic characteristics of the Newton population. The light green bar represents the % of individuals identifying as that group living in Newton. The yellow bar represents the % of Newton residents who have received at least one vaccine dose by group, out of all residents who have received at least one dose. For example, if there are 100 Newton residents who have received at least 1 dose and 20 of the residents identify as black, the percentage represented by the yellow bar below would be 20%. For the green bar, if there are 100 residents in Newton 30 and of them identify as black the percentage displayed by the green bar will be 30%. Data presented here differs from last week in order to be more consistent with DPH and CDC.

> % Newton residents with at least 1 dose compared with % of Newton Pop by race % among persons w/at least dose

% of Newton residents with at least 1 dose compared with % of Newton Pop by ethnicity

% among persons w/at least dose % of Newton population

### 37,150 (34.0%) Residents have received at least one dose. 33,235 (31%) Residents are fully vaccinated.

% Newton residents with at least 1 dose compared with % of Newton Pop by age