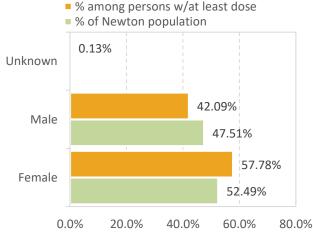

# **Epidemiology Overview of COVID-19 Vaccinations**

% of Newton residents with at least one dose compared with % of Newton population Data as of 8:30am July 1, 2021

The data on this page compares the demographic characteristics among Newton residents who have received at least one vaccine dose to the demographic characteristics of the Newton population. The light green bar represents the % of individuals identifying as that group living in Newton. The yellow bar represents the % of Newton residents who have received at least one vaccine dose by group, out of all residents who have received at least one dose. For example, if there are 100 Newton residents who have received at least 1 dose and 20 of the residents identify as black, the percentage represented by the yellow bar below would be 20%. For the green bar, if there are 100 residents in Newton 30 and of them identify as black the percentage displayed by the green bar will be 30%. Data presented here differs from last week in order to be more consistent with DPH and CDC.

#### % of Newton resident with at least 1 dose compared with % of Newton Pop by sex

group