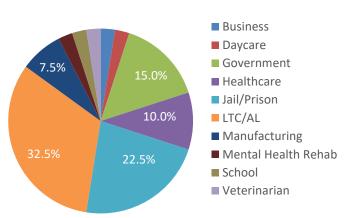

# Epidemiology Overview of Outbreaks

### COVID-19 Snapshot, data as 8:30am July 1, 2021

All three counties within the districts are experiencing outbreaks of COVID-19. The information below is intended to provide information on where outbreaks are occurring within the district by county. Totals represent data collected since March 19, 2020.

#### Number of Outbreaks by Facility Type N=555

| Gwinnett<br>n=466 | Newton<br>n=53                                                                                                                                                                      | Rockdale<br>n=40                                                                                                                                                                                                                                                                                                     |
|-------------------|-------------------------------------------------------------------------------------------------------------------------------------------------------------------------------------|----------------------------------------------------------------------------------------------------------------------------------------------------------------------------------------------------------------------------------------------------------------------------------------------------------------------|
| 7.30%             | 5.66%                                                                                                                                                                               | 2.50%                                                                                                                                                                                                                                                                                                                |
| 18.88%            | 9.43%                                                                                                                                                                               | 2.50%                                                                                                                                                                                                                                                                                                                |
| 3.86%             | 3.77%                                                                                                                                                                               | 15.00%                                                                                                                                                                                                                                                                                                               |
| 5.36%             | 13.21%                                                                                                                                                                              | 10.00%                                                                                                                                                                                                                                                                                                               |
| 3.86%             | 7.55%                                                                                                                                                                               | 22.50%                                                                                                                                                                                                                                                                                                               |
| 23.39%            | 26.42%                                                                                                                                                                              | 32.50%                                                                                                                                                                                                                                                                                                               |
| 2.15%             | 3.77%                                                                                                                                                                               | 7.50%                                                                                                                                                                                                                                                                                                                |
| 5.15%             | 11.32%                                                                                                                                                                              | 2.50%                                                                                                                                                                                                                                                                                                                |
| 1.07%             | 5.66%                                                                                                                                                                               | 0.00%                                                                                                                                                                                                                                                                                                                |
| 26.82%            | 9.43%                                                                                                                                                                               | 2.50%                                                                                                                                                                                                                                                                                                                |
| 0.86%             | 0.00%                                                                                                                                                                               | 2.50%                                                                                                                                                                                                                                                                                                                |
| 1.29%             | 3.77%                                                                                                                                                                               | 0.00%                                                                                                                                                                                                                                                                                                                |
|                   | Gwinnett         n=466         7.30%         18.88%         3.86%         3.86%         3.86%         23.39%         2.15%         5.15%         1.07%         26.82%         0.86% | n=466       n=53         7.30%       5.66%         18.88%       9.43%         3.86%       3.77%         5.36%       13.21%         3.86%       7.55%         23.39%       26.42%         2.15%       3.77%         5.15%       11.32%         1.07%       5.66%         26.82%       9.43%         0.86%       0.00% |