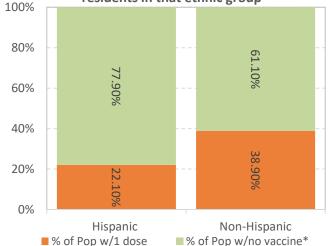

### Rockdale Residents, data as of 8:30am July 1, 2021

The data on this page represents the percentage of Rockdale residents who have received at least one COVID-19 vaccine dose among all resident in each demographic group. For example, if there are 100 residents in Rockdale that identify as black, and 20 of them have received at least one dose, the percentage displayed on the graph by the orange below would be 20%, and those with no vaccine in the black race group would be 80%. Totals calculated here differ from those displayed last week. The changes were made to be more consistent with how DPH and CDC present the data.

% of Rockdale residents who have received

% of Rockdale residents who have received at least 1 dose by ethnicity out of all residents in that ethnic group

% of Rockdale residents who have received at least 1 dose by age group out of all residents in that age group