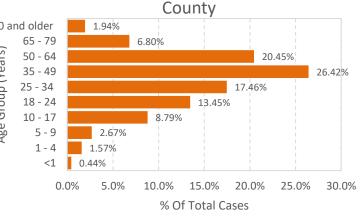

## Age Distribution of Cases in Gwinnett

In Gwinnett County there has been a 0.2% increase in newly confirmed COVID-19 Cases between the week of 6/17/2021 – 6/24/2021 (N=102,161) and 6/24/2021 – 7/1/2021 (N=102,372).

| COVID-19 Cases & Deaths*            |                    |                              |                         |                            |              |  |  |  |  |
|-------------------------------------|--------------------|------------------------------|-------------------------|----------------------------|--------------|--|--|--|--|
|                                     | Confirmed<br>Cases |                              |                         |                            |              |  |  |  |  |
| Outbreak                            | 3,110              | 468                          | 3 <i>,</i> 578          | 245 (6.8%)                 |              |  |  |  |  |
| Total                               | 87,072             | 15,300                       | 102,37                  | 2 1,202 (1.2%)             |              |  |  |  |  |
|                                     | Illness Chara      | cteristics* <sup>†</sup> N=1 | L <mark>02,372</mark> ; | n=1,202                    |              |  |  |  |  |
|                                     |                    | Among all C                  | ases                    | Among Deaths               | 80           |  |  |  |  |
| Gender                              |                    |                              |                         |                            | (S           |  |  |  |  |
|                                     | Female<br>Male     |                              | !%)<br>5%)              | 558 (46.4%)<br>644 (53.6%) | (Year        |  |  |  |  |
| Median A<br>(years)                 | ge                 | 38                           |                         | 74                         | Group (Years |  |  |  |  |
| Age range<br>(years)                |                    | 0 - 107                      |                         | 14 - 102                   | Age (        |  |  |  |  |
| Total Hos                           | oitalizations      | 5,493 (5.4%                  | 6)                      | 927 (77.1%)                |              |  |  |  |  |
| Total with Underlying<br>Conditions |                    | 13,650 (45.6%)**             |                         | 670 (95.9%)**              |              |  |  |  |  |
| Underlyin<br>unknown                | g Conditions       | 72,417                       |                         | 503                        |              |  |  |  |  |