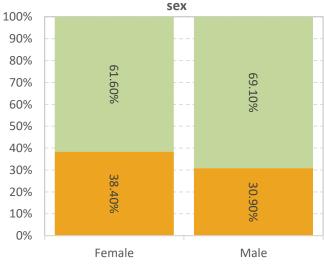

> % Newton residents with at least 1 dose compared with % of Newton Pop by race % among persons w/at least dose

% of Newton residents with at least 1 dose compared with % of Newton Pop by ethnicity

% among persons w/at least dose % of Newton population

Data displayed here is obtained from the Georgia Department of Public Health Vaccine Dashboard