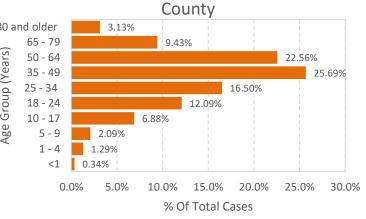

# Epidemiology Overview of COVID-19 Cases in the District by County of Residence

Data as of 8:30am July 1, 2021