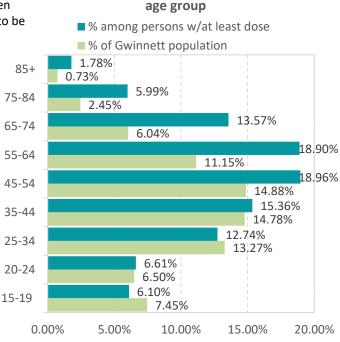

# Epidemiology Overview of COVID-19 Vaccinations

% of Gwinnett residents with at least one dose compared with % of Gwinnett population Data as of 8:30am July 1, 2021

The data on this page compares the demographic characteristics among Gwinnett residents who have received at least one vaccine dose to the demographic characteristics of the Gwinnett population. The light green bar represents the % of individuals identifying as that group living in Gwinnett. The blue bar represents the % of Gwinnett residents who have received at least one vaccine dose by group, out of all residents who have received at least one dose. For example, if there are 100 Gwinnett residents who have received at least 1 dose and 20 of the residents identify as black, the percentage represented by the blue bar below would be 20%. For the green bar, if there are 100 residents in Gwinnett and 30 of them identify as black the percentage displayed by the green bar will be 30%. Data presented here differs from last week in order to be more consistent with DPH and CDC.

> % of Gwinnett residents with at least 1 dose compared with % of Gwinnett Pop by race

% among persons w/at least dose

% of Gwinnett residents with at least 1 dose compared with % of Gwinnett Pop by ethnicity