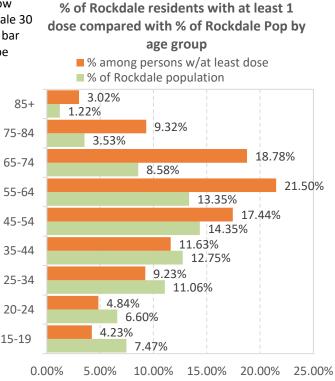

# Epidemiology Overview of COVID-19 Vaccinations

% of Rockdale residents with at least one dose compared with % of Rockdale population Data as of 8:30am July 1, 2021

The data on this page compares the demographic characteristics among Rockdale residents who have received at least one vaccine dose to the demographic characteristics of the Rockdale population. The light green bar represents the % of individuals identifying as that group living in Newton. The orange bar represents the % of Rockdale residents who have received at least one vaccine dose by group, out of all residents who have received at least one dose. For example, if there are 100 Rockdale residents who have received at least 1 dose and 20 of the residents identify as black, the percentage represented by the orange bar below would be 20%. For the green bar, if there are 100 residents in Rockdale 30 and of them identify as black the percentage displayed by the green bar will be 30%. Data presented here differs from last week in order to be more consistent with DPH and CDC.

% of Rockdale residents who have received

% of Rockdale residents who have received at least 1 dose by ethnicity out of all residents in that ethnic group

% of Rockdale residents who have received at least 1 dose by age group out of all residents in that age group