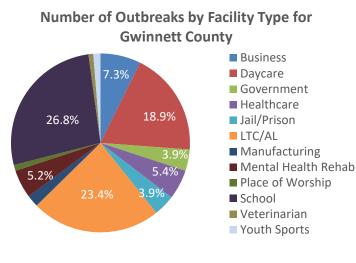

# Epidemiology Overview of Outbreaks

### COVID-19 Snapshot, data as 8:30am July 1, 2021

All three counties within the districts are experiencing outbreaks of COVID-19. The information below is intended to provide information on where outbreaks are occurring within the district by county. Totals represent data collected since March 19, 2020.

#### Number of Outbreaks by Facility Type N=555

| Gwinnett<br>n=466 | Newton<br>n=53                                                                                                                                                                      | Rockdale<br>n=40                                                                                                                                                                                                                                                                                                     |
|-------------------|-------------------------------------------------------------------------------------------------------------------------------------------------------------------------------------|----------------------------------------------------------------------------------------------------------------------------------------------------------------------------------------------------------------------------------------------------------------------------------------------------------------------|
| 7.30%             | 5.66%                                                                                                                                                                               | 2.50%                                                                                                                                                                                                                                                                                                                |
| 18.88%            | 9.43%                                                                                                                                                                               | 2.50%                                                                                                                                                                                                                                                                                                                |
| 3.86%             | 3.77%                                                                                                                                                                               | 15.00%                                                                                                                                                                                                                                                                                                               |
| 5.36%             | 13.21%                                                                                                                                                                              | 10.00%                                                                                                                                                                                                                                                                                                               |
| 3.86%             | 7.55%                                                                                                                                                                               | 22.50%                                                                                                                                                                                                                                                                                                               |
| 23.39%            | 26.42%                                                                                                                                                                              | 32.50%                                                                                                                                                                                                                                                                                                               |
| 2.15%             | 3.77%                                                                                                                                                                               | 7.50%                                                                                                                                                                                                                                                                                                                |
| 5.15%             | 11.32%                                                                                                                                                                              | 2.50%                                                                                                                                                                                                                                                                                                                |
| 1.07%             | 5.66%                                                                                                                                                                               | 0.00%                                                                                                                                                                                                                                                                                                                |
| 26.82%            | 9.43%                                                                                                                                                                               | 2.50%                                                                                                                                                                                                                                                                                                                |
| 0.86%             | 0.00%                                                                                                                                                                               | 2.50%                                                                                                                                                                                                                                                                                                                |
| 1.29%             | 3.77%                                                                                                                                                                               | 0.00%                                                                                                                                                                                                                                                                                                                |
|                   | Gwinnett         n=466         7.30%         18.88%         3.86%         3.86%         3.86%         23.39%         2.15%         5.15%         1.07%         26.82%         0.86% | n=466       n=53         7.30%       5.66%         18.88%       9.43%         3.86%       3.77%         5.36%       13.21%         3.86%       7.55%         23.39%       26.42%         2.15%       3.77%         5.15%       11.32%         1.07%       5.66%         26.82%       9.43%         0.86%       0.00% |