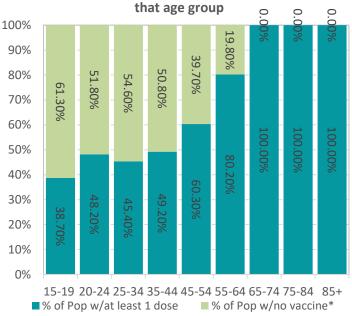

### Gwinnett Residents, data as of 8:30am July 1, 2021

The data on this page represents the percentage of Gwinnett residents who have received at least one COVID-19 vaccine dose among all resident in each demographic group. For example, if there are 100 residents in Gwinnett that identify as black, and 20 of them have received at least one dose, the percentage displayed on the graph by the blue bar below would be 20%, and those with no vaccine in the black race group would be 80%. Totals calculated here differ from those displayed last week. The changes were made to be more consistent with how DPH and CDC present the data.

% of Gwinnett residents who have received

% of Gwinnett residents who have received at least 1 dose by ethnicity out of all residents in that ethnic group

% of Gwinnett residents who have received at least 1 dose by age group out of all residents in