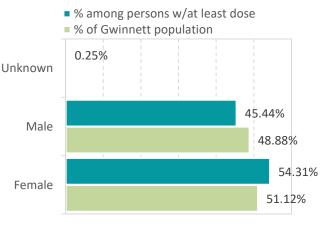

# Epidemiology Overview of COVID-19 Vaccinations

% of Gwinnett residents with at least one dose compared with % of Gwinnett population Data as of 8:30am July 1, 2021

The data on this page compares the demographic characteristics among Gwinnett residents who have received at least one vaccine dose to the demographic characteristics of the Gwinnett population. The light green bar represents the % of individuals identifying as that group living in Gwinnett. The blue bar represents the % of Gwinnett residents who have received at least one vaccine dose by group, out of all residents who have received at least one dose. For example, if there are 100 Gwinnett residents who have received at least 1 dose and 20 of the residents identify as black, the percentage represented by the blue bar below would be 20%. For the green bar, if there are 100 residents in Gwinnett and 30 of them identify as black the percentage displayed by the green bar will be 30%. Data presented here differs from last week in order to be more consistent with DPH and CDC.

#### % of Gwinnett residents with at least 1 dose compared with % of Gwinnett Pop by sex

0.0% 10.0% 20.0% 30.0% 40.0% 50.0% 60.0%