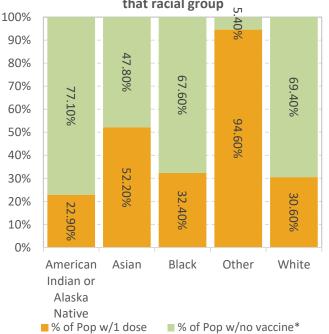

### Newton Residents, data as of 8:30am July 1, 2021

The data on this page represents the percentage of Newton residents who have received at least one COVID-19 vaccine dose among all resident in each demographic group. For example, if there are 100 residents in Newton that identify as black, and 20 of them have received at least one dose, the percentage displayed on the graph by the yellow bar below would be 20%, and those with no vaccine in the black race group would be 80%. Totals calculated here differ from those displayed last week. The changes were made to be more consistent with how DPH and CDC present the data.

% Newton residents who have received at least 1 dose by race out of all residents in that racial group տ

% Newton residents who have received at least 1 dose by ethnicity out of all residents in that ethnic group