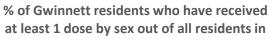

#### % of Gwinnett residents with at least 1 dose compared with % of Gwinnett Pop by sex

0.0% 10.0% 20.0% 30.0% 40.0% 50.0% 60.0%

### Gwinnett Residents, data as of 8:30am July 1, 2021

The data on this page represents the percentage of Gwinnett residents who have received at least one COVID-19 vaccine dose among all resident in each demographic group. For example, if there are 100 residents in Gwinnett that identify as black, and 20 of them have received at least one dose, the percentage displayed on the graph by the blue bar below would be 20%, and those with no vaccine in the black race group would be 80%. Totals calculated here differ from those displayed last week. The changes were made to be more consistent with how DPH and CDC present the data.