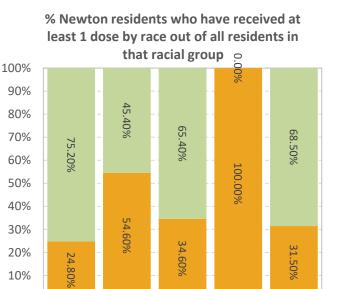

# Gwinnett, Newton, & Rockdale County Health Departments

COVID-19 District Overview, data as of 1pm July 29, 2021

COUNTY HEALTH DEPARTMENTS

The COVID-19 pandemic is an emerging and dynamic situation; therefore, our data and recommendations are subject to change. This report provides a snapshot of COVID-19 illnesses, test positivity rates, vaccinations, and outbreaks, in response to the COVID-19 pandemic. The purpose of this report is to provide situational awareness to our district partners and community members. For more information on the data used in this report, how each variable is defined, and the limitations of this data, please click on this link.