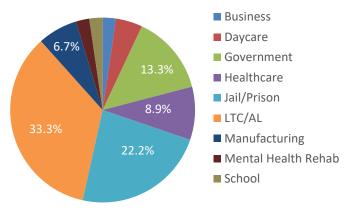

# Gwinnett, Newton, & Rockdale County Health Departments

COVID-19 District Overview, data as of 1pm July 29, 2021

COUNTY HEALTH DEPARTMENTS

The COVID-19 pandemic is an emerging and dynamic situation; therefore, our data and recommendations are subject to change. This report provides a snapshot of COVID-19 illnesses, test positivity rates, vaccinations, and outbreaks, in response to the COVID-19 pandemic. The purpose of this report is to provide situational awareness to our district partners and community members. For more information on the data used in this report, how each variable is defined, and the limitations of this data, please click on this link.