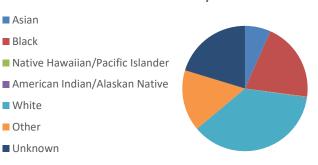

| 74                         |  |  |  |  |
| Age range<br>(years)                                     |                    | 0 – 107                          |                 | 14 – 102                   |  |  |  |  |
| Total Hosp                                               | oitalizations      | 5,412 (5.2%                      | 6)              | 943 (77.9%)                |  |  |  |  |
| Total with<br>Conditions                                 | Underlying<br>S    | 14,146 (45.8%                    | 6)**            | 674 (95.9%)**              |  |  |  |  |
| Underlying                                               | g Conditions       | 73,972                           |                 | 507                        |  |  |  |  |

## Race Distribution of Cases in Gwinnett County



### Age Distribution of Cases in Gwinnett



#### Total Cases & Deaths by Race\*† N = 104,862; Total Deaths n=1,210

|                                     | <b>Total Cases</b> | %      | Deaths | %      |                                                                                                                                      | <b>Total Cases</b>  | %              | Deaths        | %      |
|-------------------------------------|--------------------|--------|--------|--------|--------------------------------------------------------------------------------------------------------------------------------------|---------------------|----------------|---------------|--------|
| Asian                               | 7,087              | 6.76%  | 127    | 10.50% | White