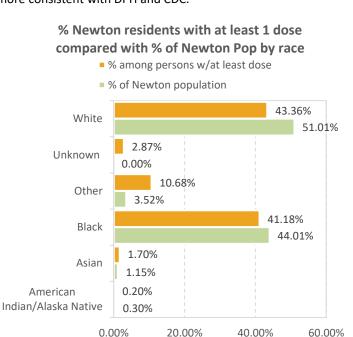

# Gwinnett, Newton, & Rockdale County Health Departments

COVID-19 District Overview, data as of 1pm July 29, 2021

COUNTY HEALTH DEPARTMENTS

The COVID-19 pandemic is an emerging and dynamic situation; therefore, our data and recommendations are subject to change. This report provides a snapshot of COVID-19 illnesses, test positivity rates, vaccinations, and outbreaks, in response to the COVID-19 pandemic. The purpose of this report is to provide situational awareness to our district partners and community members. For more information on the data used in this report, how each variable is defined, and the limitations of this data, please click on this link.