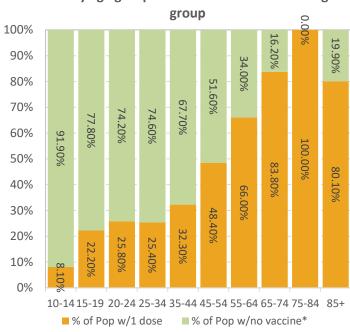

# Gwinnett, Newton, & Rockdale County Health Departments

COVID-19 District Overview, data as of 1pm July 29, 2021

COUNTY HEALTH DEPARTMENTS

The COVID-19 pandemic is an emerging and dynamic situation; therefore, our data and recommendations are subject to change. This report provides a snapshot of COVID-19 illnesses, test positivity rates, vaccinations, and outbreaks, in response to the COVID-19 pandemic. The purpose of this report is to provide situational awareness to our district partners and community members. For more information on the data used in this report, how each variable is defined, and the limitations of this data, please click on this link.