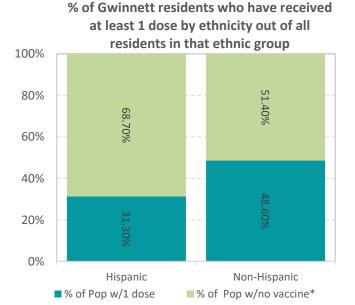

# Gwinnett, Newton, & Rockdale County Health Departments

COVID-19 District Overview, data as of 1pm July 29, 2021

COUNTY HEALTH DEPARTMENTS

The COVID-19 pandemic is an emerging and dynamic situation; therefore, our data and recommendations are subject to change. This report provides a snapshot of COVID-19 illnesses, test positivity rates, vaccinations, and outbreaks, in response to the COVID-19 pandemic. The purpose of this report is to provide situational awareness to our district partners and community members. For more information on the data used in this report, how each variable is defined, and the limitations of this data, please click on this link.