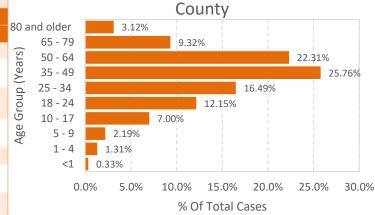

# Gwinnett, Newton, & Rockdale County Health Departments

COVID-19 District Overview, data as of 1pm July 29, 2021

COUNTY HEALTH DEPARTMENTS

The COVID-19 pandemic is an emerging and dynamic situation; therefore, our data and recommendations are subject to change. This report provides a snapshot of COVID-19 illnesses, test positivity rates, vaccinations, and outbreaks, in response to the COVID-19 pandemic. The purpose of this report is to provide situational awareness to our district partners and community members. For more information on the data used in this report, how each variable is defined, and the limitations of this data, please click on this link.