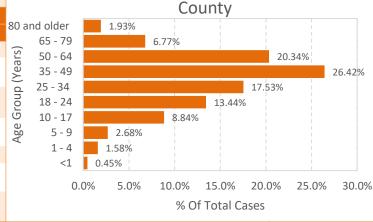

| Age range<br>(years)                                     |                    | 0 – 107                          |                 | 14 – 102                   |  |  |  |  |
| Total Hosp                                               | oitalizations      | 5,412 (5.2%                      | 6)              | 943 (77.9%)                |  |  |  |  |
| Total with<br>Conditions                                 | Underlying<br>S    | 14,146 (45.8%                    | 6)**            | 674 (95.9%)**              |  |  |  |  |
| Underlying                                               | g Conditions       | 73,972                           |                 | 507                        |  |  |  |  |

## Race Distribution of Cases in Gwinnett County



### Age Distribution of Cases in Gwinnett



#### Total Cases & Deaths by Race\*† N = 104,862; Total Deaths n=1,210

|                                     | <b>Total Cases</b> | %      | Deaths | %      |                                                                                                                                      | <b>Total Cases</b>  | %              | Deaths        | %      |
|-------------------------------------|--------------------|--------|--------|--------|--------------------------------------------------------------------------------------------------------------------------------------|---------------------|----------------|---------------|--------|
| Asian                               | 7,087              | 6.76%  | 127    | 10.50% | White