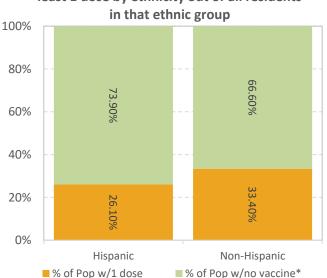

# Gwinnett, Newton, & Rockdale County Health Departments

COVID-19 District Overview, data as of 1pm July 29, 2021

COUNTY HEALTH DEPARTMENTS

The COVID-19 pandemic is an emerging and dynamic situation; therefore, our data and recommendations are subject to change. This report provides a snapshot of COVID-19 illnesses, test positivity rates, vaccinations, and outbreaks, in response to the COVID-19 pandemic. The purpose of this report is to provide situational awareness to our district partners and community members. For more information on the data used in this report, how each variable is defined, and the limitations of this data, please click on this link.