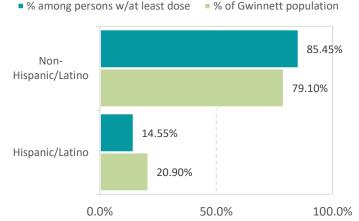

# Gwinnett, Newton, & Rockdale County Health Departments

COVID-19 District Overview, data as of 1pm July 29, 2021

COUNTY HEALTH DEPARTMENTS

The COVID-19 pandemic is an emerging and dynamic situation; therefore, our data and recommendations are subject to change. This report provides a snapshot of COVID-19 illnesses, test positivity rates, vaccinations, and outbreaks, in response to the COVID-19 pandemic. The purpose of this report is to provide situational awareness to our district partners and community members. For more information on the data used in this report, how each variable is defined, and the limitations of this data, please click on this link.