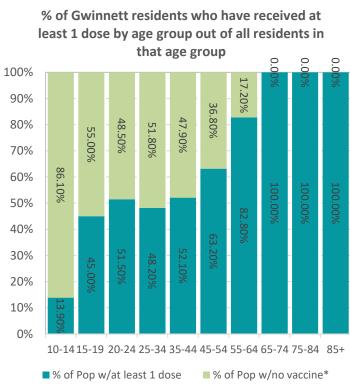

# Gwinnett, Newton, & Rockdale County Health Departments

COVID-19 District Overview, data as of 1pm July 29, 2021

COUNTY HEALTH DEPARTMENTS

The COVID-19 pandemic is an emerging and dynamic situation; therefore, our data and recommendations are subject to change. This report provides a snapshot of COVID-19 illnesses, test positivity rates, vaccinations, and outbreaks, in response to the COVID-19 pandemic. The purpose of this report is to provide situational awareness to our district partners and community members. For more information on the data used in this report, how each variable is defined, and the limitations of this data, please click on this link.