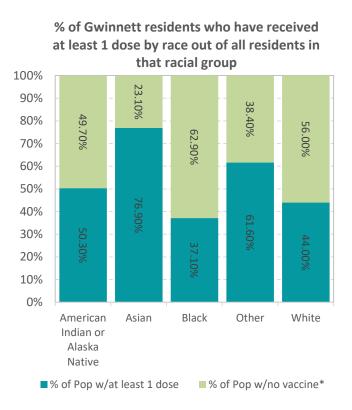

# Gwinnett, Newton, & Rockdale County Health Departments

COVID-19 District Overview, data as of 1pm July 29, 2021

COUNTY HEALTH DEPARTMENTS

The COVID-19 pandemic is an emerging and dynamic situation; therefore, our data and recommendations are subject to change. This report provides a snapshot of COVID-19 illnesses, test positivity rates, vaccinations, and outbreaks, in response to the COVID-19 pandemic. The purpose of this report is to provide situational awareness to our district partners and community members. For more information on the data used in this report, how each variable is defined, and the limitations of this data, please click on this link.