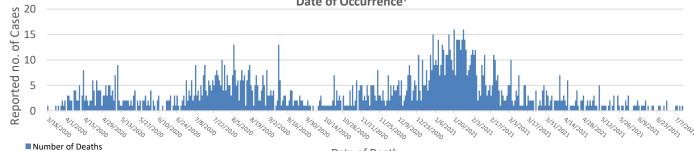

# Gwinnett, Newton, & Rockdale County Health Departments

COVID-19 District Overview, data as of 1pm July 29, 2021

COUNTY HEALTH DEPARTMENTS

The COVID-19 pandemic is an emerging and dynamic situation; therefore, our data and recommendations are subject to change. This report provides a snapshot of COVID-19 illnesses, test positivity rates, vaccinations, and outbreaks, in response to the COVID-19 pandemic. The purpose of this report is to provide situational awareness to our district partners and community members. For more information on the data used in this report, how each variable is defined, and the limitations of this data, please click on this link.