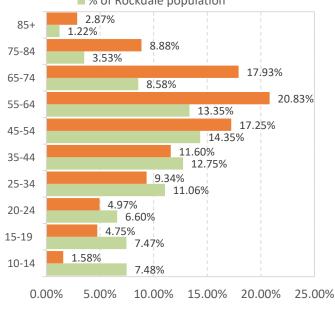

# Gwinnett, Newton, & Rockdale County Health Departments

COVID-19 District Overview, data as of 1pm July 29, 2021

COUNTY HEALTH DEPARTMENTS

The COVID-19 pandemic is an emerging and dynamic situation; therefore, our data and recommendations are subject to change. This report provides a snapshot of COVID-19 illnesses, test positivity rates, vaccinations, and outbreaks, in response to the COVID-19 pandemic. The purpose of this report is to provide situational awareness to our district partners and community members. For more information on the data used in this report, how each variable is defined, and the limitations of this data, please click on this link.