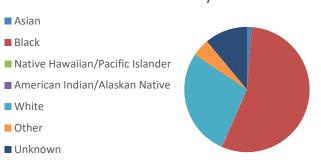

# Gwinnett, Newton, & Rockdale County Health Departments

COVID-19 District Overview, data as of 1pm July 29, 2021

COUNTY HEALTH DEPARTMENTS

The COVID-19 pandemic is an emerging and dynamic situation; therefore, our data and recommendations are subject to change. This report provides a snapshot of COVID-19 illnesses, test positivity rates, vaccinations, and outbreaks, in response to the COVID-19 pandemic. The purpose of this report is to provide situational awareness to our district partners and community members. For more information on the data used in this report, how each variable is defined, and the limitations of this data, please click on this link.