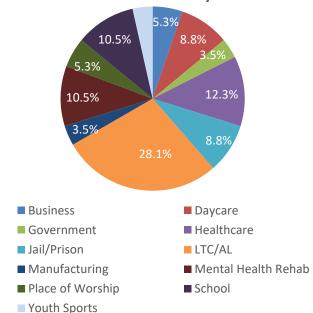

# Gwinnett, Newton, & Rockdale County Health Departments

COVID-19 District Overview, data as of 1pm July 29, 2021

COUNTY HEALTH DEPARTMENTS

The COVID-19 pandemic is an emerging and dynamic situation; therefore, our data and recommendations are subject to change. This report provides a snapshot of COVID-19 illnesses, test positivity rates, vaccinations, and outbreaks, in response to the COVID-19 pandemic. The purpose of this report is to provide situational awareness to our district partners and community members. For more information on the data used in this report, how each variable is defined, and the limitations of this data, please click on this link.