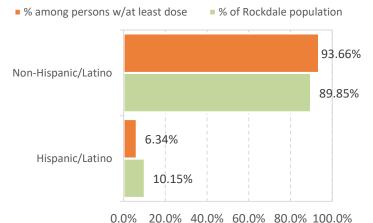

# Gwinnett, Newton, & Rockdale County Health Departments

COVID-19 District Overview, data as of 1pm July 29, 2021

COUNTY HEALTH DEPARTMENTS

The COVID-19 pandemic is an emerging and dynamic situation; therefore, our data and recommendations are subject to change. This report provides a snapshot of COVID-19 illnesses, test positivity rates, vaccinations, and outbreaks, in response to the COVID-19 pandemic. The purpose of this report is to provide situational awareness to our district partners and community members. For more information on the data used in this report, how each variable is defined, and the limitations of this data, please click on this link.