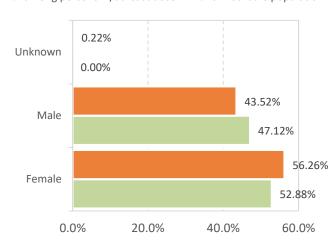

# Gwinnett, Newton, & Rockdale County Health Departments

COVID-19 District Overview, data as of 1pm July 29, 2021

COUNTY HEALTH DEPARTMENTS

The COVID-19 pandemic is an emerging and dynamic situation; therefore, our data and recommendations are subject to change. This report provides a snapshot of COVID-19 illnesses, test positivity rates, vaccinations, and outbreaks, in response to the COVID-19 pandemic. The purpose of this report is to provide situational awareness to our district partners and community members. For more information on the data used in this report, how each variable is defined, and the limitations of this data, please click on this link.