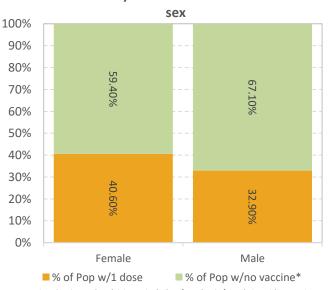

# Gwinnett, Newton, & Rockdale County Health Departments

COVID-19 District Overview, data as of 1pm July 29, 2021

COUNTY HEALTH DEPARTMENTS

The COVID-19 pandemic is an emerging and dynamic situation; therefore, our data and recommendations are subject to change. This report provides a snapshot of COVID-19 illnesses, test positivity rates, vaccinations, and outbreaks, in response to the COVID-19 pandemic. The purpose of this report is to provide situational awareness to our district partners and community members. For more information on the data used in this report, how each variable is defined, and the limitations of this data, please click on this link.