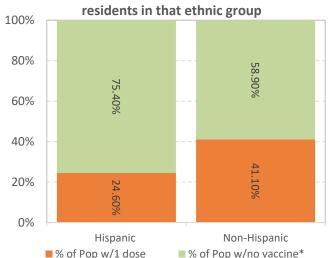

# Gwinnett, Newton, & Rockdale County Health Departments

COVID-19 District Overview, data as of 1pm July 29, 2021

COUNTY HEALTH DEPARTMENTS

The COVID-19 pandemic is an emerging and dynamic situation; therefore, our data and recommendations are subject to change. This report provides a snapshot of COVID-19 illnesses, test positivity rates, vaccinations, and outbreaks, in response to the COVID-19 pandemic. The purpose of this report is to provide situational awareness to our district partners and community members. For more information on the data used in this report, how each variable is defined, and the limitations of this data, please click on this link.