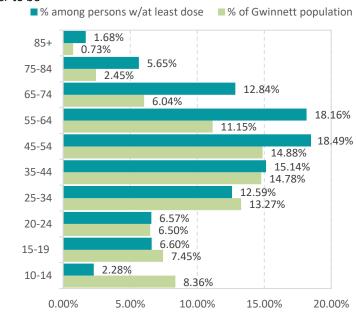

# Gwinnett, Newton, & Rockdale County Health Departments

COVID-19 District Overview, data as of 1pm July 29, 2021

COUNTY HEALTH DEPARTMENTS

The COVID-19 pandemic is an emerging and dynamic situation; therefore, our data and recommendations are subject to change. This report provides a snapshot of COVID-19 illnesses, test positivity rates, vaccinations, and outbreaks, in response to the COVID-19 pandemic. The purpose of this report is to provide situational awareness to our district partners and community members. For more information on the data used in this report, how each variable is defined, and the limitations of this data, please click on this link.