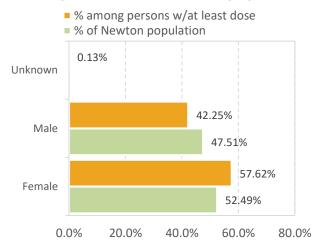

# Gwinnett, Newton, & Rockdale County Health Departments

COVID-19 District Overview, data as of 1pm July 29, 2021

COUNTY HEALTH DEPARTMENTS

The COVID-19 pandemic is an emerging and dynamic situation; therefore, our data and recommendations are subject to change. This report provides a snapshot of COVID-19 illnesses, test positivity rates, vaccinations, and outbreaks, in response to the COVID-19 pandemic. The purpose of this report is to provide situational awareness to our district partners and community members. For more information on the data used in this report, how each variable is defined, and the limitations of this data, please click on this link.