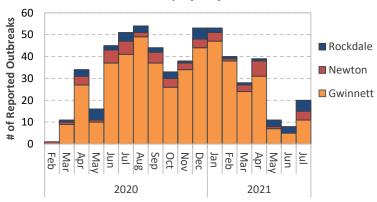

# Gwinnett, Newton, & Rockdale County Health Departments

COVID-19 District Overview, data as of 1pm July 29, 2021

COUNTY HEALTH DEPARTMENTS

The COVID-19 pandemic is an emerging and dynamic situation; therefore, our data and recommendations are subject to change. This report provides a snapshot of COVID-19 illnesses, test positivity rates, vaccinations, and outbreaks, in response to the COVID-19 pandemic. The purpose of this report is to provide situational awareness to our district partners and community members. For more information on the data used in this report, how each variable is defined, and the limitations of this data, please click on this link.