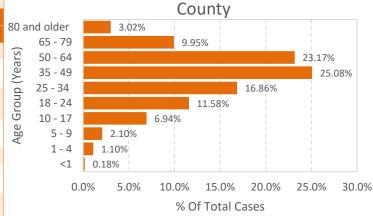

# Gwinnett, Newton, & Rockdale County Health Departments

COVID-19 District Overview, data as of 1pm July 29, 2021

COUNTY HEALTH DEPARTMENTS

The COVID-19 pandemic is an emerging and dynamic situation; therefore, our data and recommendations are subject to change. This report provides a snapshot of COVID-19 illnesses, test positivity rates, vaccinations, and outbreaks, in response to the COVID-19 pandemic. The purpose of this report is to provide situational awareness to our district partners and community members. For more information on the data used in this report, how each variable is defined, and the limitations of this data, please click on this link.