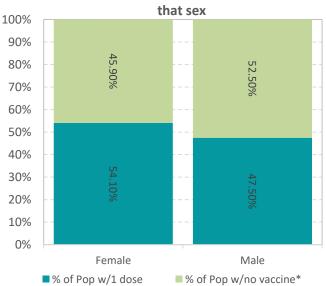

# Gwinnett, Newton, & Rockdale County Health Departments

COVID-19 District Overview, data as of 1pm July 29, 2021

COUNTY HEALTH DEPARTMENTS

The COVID-19 pandemic is an emerging and dynamic situation; therefore, our data and recommendations are subject to change. This report provides a snapshot of COVID-19 illnesses, test positivity rates, vaccinations, and outbreaks, in response to the COVID-19 pandemic. The purpose of this report is to provide situational awareness to our district partners and community members. For more information on the data used in this report, how each variable is defined, and the limitations of this data, please click on this link.