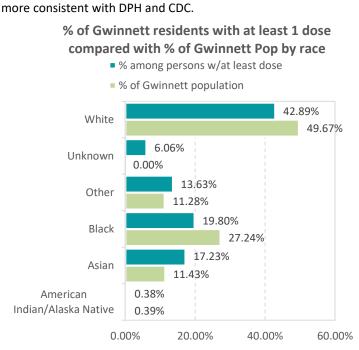

# Gwinnett, Newton, & Rockdale County Health Departments

COVID-19 District Overview, data as of 1pm July 29, 2021

COUNTY HEALTH DEPARTMENTS

The COVID-19 pandemic is an emerging and dynamic situation; therefore, our data and recommendations are subject to change. This report provides a snapshot of COVID-19 illnesses, test positivity rates, vaccinations, and outbreaks, in response to the COVID-19 pandemic. The purpose of this report is to provide situational awareness to our district partners and community members. For more information on the data used in this report, how each variable is defined, and the limitations of this data, please click on this link.