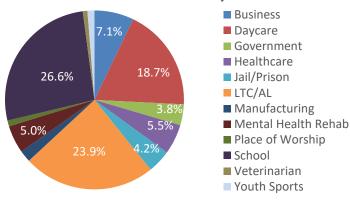

# Gwinnett, Newton, & Rockdale County Health Departments

COVID-19 District Overview, data as of 1pm July 29, 2021

COUNTY HEALTH DEPARTMENTS

The COVID-19 pandemic is an emerging and dynamic situation; therefore, our data and recommendations are subject to change. This report provides a snapshot of COVID-19 illnesses, test positivity rates, vaccinations, and outbreaks, in response to the COVID-19 pandemic. The purpose of this report is to provide situational awareness to our district partners and community members. For more information on the data used in this report, how each variable is defined, and the limitations of this data, please click on this link.