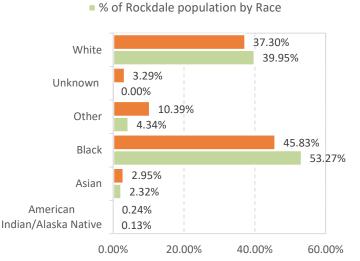

# Gwinnett, Newton, & Rockdale County Health Departments

COVID-19 District Overview, data as of 1pm July 29, 2021

COUNTY HEALTH DEPARTMENTS

The COVID-19 pandemic is an emerging and dynamic situation; therefore, our data and recommendations are subject to change. This report provides a snapshot of COVID-19 illnesses, test positivity rates, vaccinations, and outbreaks, in response to the COVID-19 pandemic. The purpose of this report is to provide situational awareness to our district partners and community members. For more information on the data used in this report, how each variable is defined, and the limitations of this data, please click on this link.