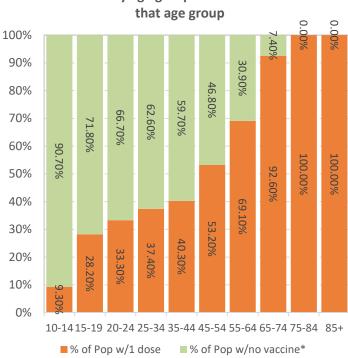

# Gwinnett, Newton, & Rockdale County Health Departments

COVID-19 District Overview, data as of 1pm July 29, 2021

COUNTY HEALTH DEPARTMENTS

The COVID-19 pandemic is an emerging and dynamic situation; therefore, our data and recommendations are subject to change. This report provides a snapshot of COVID-19 illnesses, test positivity rates, vaccinations, and outbreaks, in response to the COVID-19 pandemic. The purpose of this report is to provide situational awareness to our district partners and community members. For more information on the data used in this report, how each variable is defined, and the limitations of this data, please click on this link.