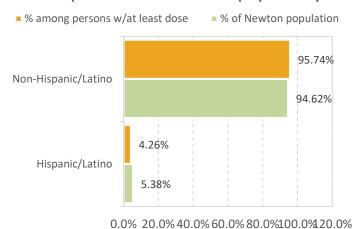

# Gwinnett, Newton, & Rockdale County Health Departments

COVID-19 District Overview, data as of 1pm July 29, 2021

COUNTY HEALTH DEPARTMENTS

The COVID-19 pandemic is an emerging and dynamic situation; therefore, our data and recommendations are subject to change. This report provides a snapshot of COVID-19 illnesses, test positivity rates, vaccinations, and outbreaks, in response to the COVID-19 pandemic. The purpose of this report is to provide situational awareness to our district partners and community members. For more information on the data used in this report, how each variable is defined, and the limitations of this data, please click on this link.