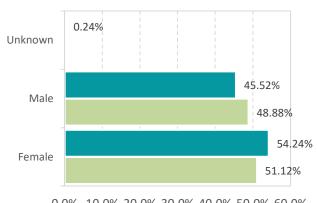

# Gwinnett, Newton, & Rockdale County Health Departments

COVID-19 District Overview, data as of 1pm July 29, 2021

COUNTY HEALTH DEPARTMENTS

The COVID-19 pandemic is an emerging and dynamic situation; therefore, our data and recommendations are subject to change. This report provides a snapshot of COVID-19 illnesses, test positivity rates, vaccinations, and outbreaks, in response to the COVID-19 pandemic. The purpose of this report is to provide situational awareness to our district partners and community members. For more information on the data used in this report, how each variable is defined, and the limitations of this data, please click on this link.