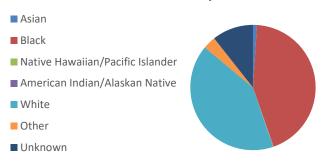

| 41                           | ·               | 74                         |   |  |  |
| Age range<br>(years)                      |                    | 0 – 114                      |                 | 21 – 98                    |   |  |  |
| Total Hosp                                | oitalizations      | 714 (6.1%                    | )               | 163 (61.5%)                |   |  |  |
| Total with<br>Conditions                  | Underlying<br>S    | 1,948 (54.5%                 | )**             | 151 (96.8%)**              |   |  |  |
| Underlying                                | g Conditions       | 8 133                        |                 | 109                        |   |  |  |

8,133

5

unknown

Not Specified

### Race Distribution of Cases in Newton County



### Age Distribution of Cases in Newton



Represents total confirmed and presumptive cases

#### Total Cases & Deaths by Race\*† N =11,710; Total Deaths n=265

109

|                                     |                    |        |        | ,      |                                                                                                                                      |                    |        |        |        |
|-------------------------------------|--------------------|--------|--------|--------|--------------------------------------------------------------------------------------------------------------------------------------|--------------------|--------|--------|--------|
|                                     | <b>Total Cases</b> | %      | Deaths | %      |