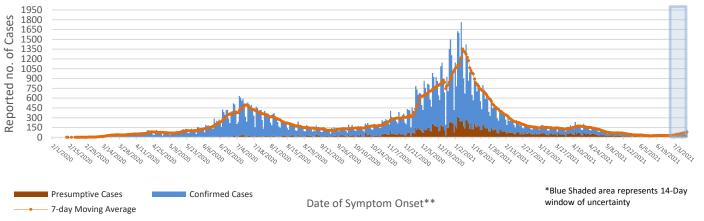

# Gwinnett, Newton, & Rockdale County Health Departments

COVID-19 District Overview, data as of 1pm July 29, 2021

COUNTY HEALTH DEPARTMENTS

The COVID-19 pandemic is an emerging and dynamic situation; therefore, our data and recommendations are subject to change. This report provides a snapshot of COVID-19 illnesses, test positivity rates, vaccinations, and outbreaks, in response to the COVID-19 pandemic. The purpose of this report is to provide situational awareness to our district partners and community members. For more information on the data used in this report, how each variable is defined, and the limitations of this data, please click on this link.