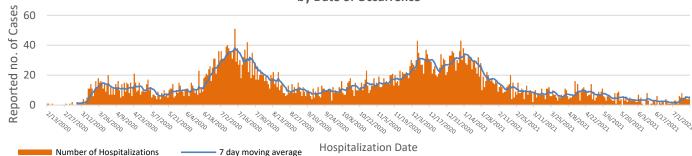

# Gwinnett, Newton, & Rockdale County Health Departments

COVID-19 District Overview, data as of 1pm July 29, 2021

COUNTY HEALTH DEPARTMENTS

The COVID-19 pandemic is an emerging and dynamic situation; therefore, our data and recommendations are subject to change. This report provides a snapshot of COVID-19 illnesses, test positivity rates, vaccinations, and outbreaks, in response to the COVID-19 pandemic. The purpose of this report is to provide situational awareness to our district partners and community members. For more information on the data used in this report, how each variable is defined, and the limitations of this data, please click on this link.