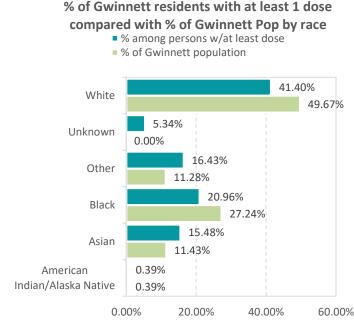

COVID-19 District Overview, data as of 1pm November 4, 2021

COUNTY HEALTH DEPARTMENTS

The COVID-19 pandemic is an emerging and dynamic situation; therefore, our data and recommendations are subject to change. This report provides a snapshot of COVID-19 illnesses, test positivity rates, vaccinations, and outbreaks, in response to the COVID-19 pandemic. The purpose of this report is to provide situational awareness to our district partners and community members. For more information on the data used in this report, how each variable is defined, and the limitations of this data, please click on this link.