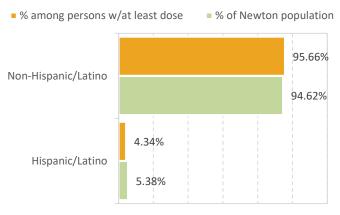

st one vaccine dose by group, out of all residents who have received at least one dose. For example, if there are 100 Newton residents who have received at least 1 dose and 20 of the residents identify as black, the percentage represented by the yellow bar below would be 20%. For the green bar, if there are 100 residents in Newton 30 and of them identify as black the percentage displayed by the green bar will be 30%. Data presented here differs from last week in order to be more consistent with DPH and CDC.

50,508 (46.7%) Residents have received at least one dose.
45,525 (42.1%) Residents are fully vaccinated.

% Newton residents with at least 1 dose compared with % of Newton Pop by age group





#### % of Newton residents with at least 1 dose compared with % of Newton Pop by ethnicity



0.0% 20.0% 40.0% 60.0% 80.0% 100.0% 20.0%

#### % of Newton resident with at least 1 dose compared with % of Newton Pop by sex



0.0% 10.0% 20.0% 30.0% 40.0% 50.0% 60.0%

# **Epidemiology Overview for COVID-19 Vaccinations**



#### Newton Residents, data as of 1pm November 4, 2021

The data on this page represents the percentage of Newton residents who have received at least one COVID-19 vaccine dose among all resident in each demographic group. For example, if there are 100 residents in Newton that identify as black, and 20 of them have received at least one dose, the percentage displayed on the graph by the yellow bar below would be 20%, and those with no vaccine in the black race group would be 80%. Totals calculated here differ from those displayed last week. The changes were made