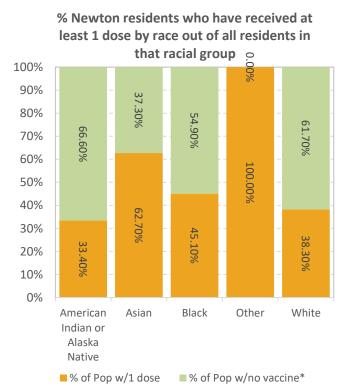

resident with at least 1 dose compared with % of Newton Pop by sex



0.0% 10.0% 20.0% 30.0% 40.0% 50.0% 60.0%

# **Epidemiology Overview for COVID-19 Vaccinations**



#### Newton Residents, data as of 1pm November 4, 2021

The data on this page represents the percentage of Newton residents who have received at least one COVID-19 vaccine dose among all resident in each demographic group. For example, if there are 100 residents in Newton that identify as black, and 20 of them have received at least one dose, the percentage displayed on the graph by the yellow bar below would be 20%, and those with no vaccine in the black race group would be 80%. Totals calculated here differ from those displayed last week. The changes were made to be more consistent with how DPH and CDC present the data.









#### % Newton residents who have received at least 1 dose by sex out of all residents in that



<sup>\*</sup>All data presented here is from GRITS, the state registry for immunizations, it is possible that some providers may not repot into GRITS even though it is required. Therefore, the % of population with no vaccine may incorporate some individuals who were not reported to the state. Data displayed here is obtained from the Georgia Department of Public Health Vaccine Dashboard

## **Epidemiology Overview of COVID-19 Vaccinations**

% of Rockdale residents with at least one dose compared with % of Rockdale population Data as of 1pm November 4, 2021



The data on this page compares the demographic characteristics among Rockdale residents who have received at least one vaccine do