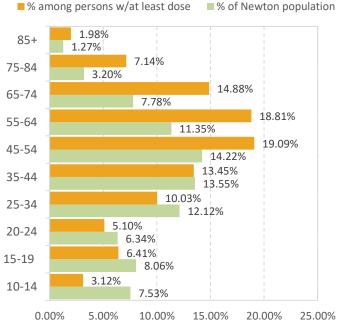

living in Newton. The yellow bar represents the % of Newton residents who have received at least one vaccine dose by group, out of all residents who have received at least one dose. For example, if there are 100 Newton residents who have received at least 1 dose and 20 of the residents identify as black, the percentage represented by the yellow bar below would be 20%. For the green bar, if there are 100 residents in Newton 30 and of them identify as black the percentage displayed by the green bar will be 30%. Data presented here differs from last week in order to be more consistent with DPH and CDC.

50,508 (46.7%) Residents have received at least one dose.
45,525 (42.1%) Residents are fully vaccinated.

% Newton residents with at least 1 dose compared with % of Newton Pop by age group





#### % of Newton residents with at least 1 dose compared with % of Newton Pop by ethnicity



0.0% 20.0% 40.0% 60.0% 80.0% 100.0% 20.0%

#### % of Newton resident with at least 1 dose compared with % of Newton Pop by sex



0.0% 10.0% 20.0% 30.0% 40.0% 50.0% 60.0%

# **Epidemiology Overview for COVID-19 Vaccinations**



#### Newton Residents, data as of 1pm November 4, 2021

The data on this page represents the percentage of Newton residents who have received at least one COVID-19 vaccine dose among all resident in each demographic group. For example, if there are 100 residents in Newton that identify as black, and 20 of them have received at least one dose, the percentage displayed on the graph by the yellow bar below would be 20%, and those with no vaccine in the black race group woul