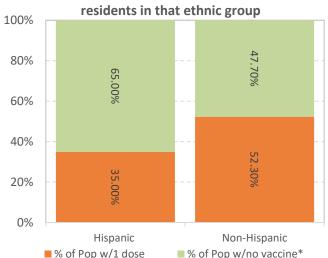

sex





Data displayed here is obtained from the Georgia Department of Public Health Vaccine Dashboard

# **Epidemiology Overview for COVID-19 Vaccinations**



#### Rockdale Residents, data as of 1pm November 4, 2021

The data on this page represents the percentage of Rockdale residents who have received at least one COVID-19 vaccine dose among all resident in each demographic group. For example, if there are 100 residents in Rockdale that identify as black, and 20 of them have received at least one dose, the percentage displayed on the graph by the orange below would be 20%, and those with no vaccine in the black race group would be 80%. Totals calculated here differ from those displayed last week. The changes were made to be more consistent with how DPH and CDC present the data.







## % of Rockdale residents who have received at least 1 dose by age group out of all residents in



## % of Rockdale residents who have received at least 1 dose by sex out of all residents in



<sup>\*</sup>All data presented here is from GRITS, the state registry for immunizations, it is possible that some providers may not repot into GRITS even though it is required. Therefore, the % of population with no vaccine may incorporate some individuals who were not reported to the state. Data displayed here is obtained from the Georgia Department of Public Health Vaccine Dashboard

# Epidemiology Overview of COVID-19 Cases in the District by County of Residence

Data as of 1pm November 4, 2021





# **Epidemiology Overview of Gwinnett County**



COVID-19 County Overview, data as of 1pm No