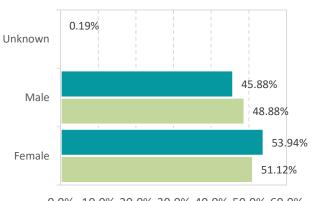

COVID-19 District Overview, data as of 1pm November 4, 2021

COUNTY HEALTH DEPARTMENTS

The COVID-19 pandemic is an emerging and dynamic situation; therefore, our data and recommendations are subject to change. This report provides a snapshot of COVID-19 illnesses, test positivity rates, vaccinations, and outbreaks, in response to the COVID-19 pandemic. The purpose of this report is to provide situational awareness to our district partners and community members. For more information on the data used in this report, how each variable is defined, and the limitations of this data, please click on this link.