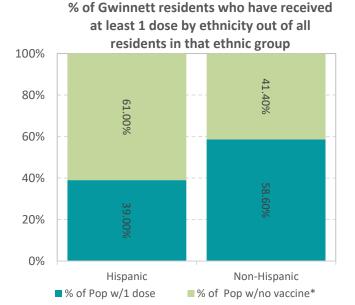

COVID-19 District Overview, data as of 1pm November 4, 2021

COUNTY HEALTH DEPARTMENTS

The COVID-19 pandemic is an emerging and dynamic situation; therefore, our data and recommendations are subject to change. This report provides a snapshot of COVID-19 illnesses, test positivity rates, vaccinations, and outbreaks, in response to the COVID-19 pandemic. The purpose of this report is to provide situational awareness to our district partners and community members. For more information on the data used in this report, how each variable is defined, and the limitations of this data, please click on this link.