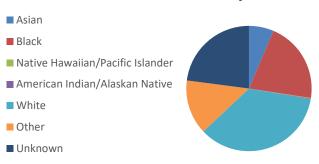

| ,                                   |             |        |        |        |                                                                            |                           |                   |                       |                |
|-------------------------------------|-------------|--------|--------|--------|----------------------------------------------------------------------------|---------------------------|-------------------|-----------------------|----------------|
|                                     | Total Cases | %      | Deaths | %      |                                                                            | Total Cases               | %                 | Deaths                | %              |
| Asian                               | 8,791       | 5.49%  | 145    | 7.09%  | White                                                                      | 56,098                    | 35.00%            | 1,124                 | 54.99%         |
| Hispanic/Latino                     | 103         | 0.06%  | <5     | 0.05%  | Hispanic/Latino                                                            | 13,457                    | 8.40%             | 145                   | 7.09%          |
| Non-Hispanic/ Latino                | 6,917       | 4.32%  | 144    | 7.05%  | Non-Hispanic/ Latino                                                       | 38,459                    | 24.00%            | 976                   | 47.75%         |
| Not Specified                       | 1,771       | 1.11%  | 0      | 0%     | Not Specified                                                              | 4,182                     | 2.61%             | <5                    | 0.15%          |
| Black                               | 40,808      | 25.46% | 610    | 29.84% | Other                                                                      | 19,857                    | 12.39%            | 153                   | 7.49%          |
| Hispanic/Latino                     | 1,009       | 0.63%  | 6      | 0.29%  | Hispanic/Latino                                                            | 7,730                     | 4.82%             | 133                   | 6.51%          |
| Non-Hispanic/ Latino                | 36,232      | 22.61% | 603    | 29.50% | Non-Hispanic/ Latino                                                       | 2,263                     | 1.41%             | 20                    | 0.98%          |
| Not Specified                       | 3,567       | 2.23%  | <5     | 0.05%  | Not Specified                                                              | 9,864                     | 6.15%             | 0                     | 0.00%          |
| Native Hawaiian/Pacific<br>Islander | 207         | 0.13%  | <5     | 0.20%  | Unknown                                                                    | 34,247                    | 21.37%            | 6                     | 0.29%          |
| Hispanic/Latino                     | 63          | 0.04%  | <5     | 0.10%  | Hispanic/Latino                                                            | 6,495                     | 4.05%             | <5                    | 0.20%          |
| Non-Hispanic/ Latino                | 112         | 0.07%  | <5     | 0.10%  | Non-Hispanic/ Latino                                                       | 2,148                     | 1.34%             | 0                     | 0%             |
| Not Specified                       | 32          | 0.02%  | 0      | 0%     | Not Specified                                                              | 25,604                    | 15.98%            | <5                    | 0.10%          |
| American<br>Indian/Alaskan Native   | 259         | 0.16%  | <5     | 0.10%  | *Data Source: GA DPH, State Electro<br>**Among patients with underlying of | conditions information as | vailable          |                       |                |
| Hispanic/Latino                     | 91          | 0.06%  | 0      | 0%     | ***7-day positivity data represents<br>the previous 7-day period. 10/28/   |                           | ve PCR test resul | ts in the district, b | by county, for |
| Non-Hispanic/ Latino                | 109         | 0.07%  | <5     | 0.10%  | Represents total confirmed and p                                           | probable cases            |                   |                       |                |