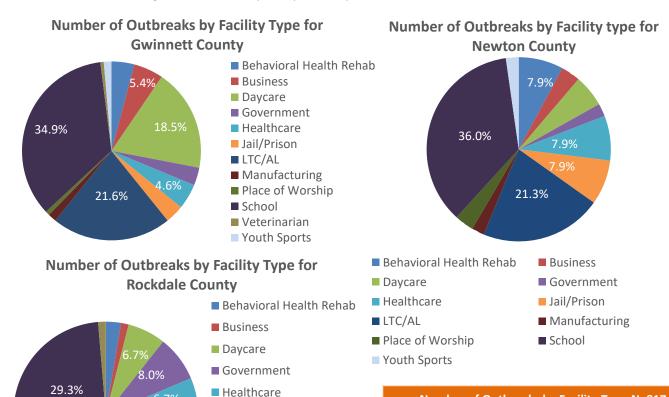

0.04%

59

Not Specified

COVID-19 District Overview, data as of 1pm November 4, 2021

Gwinnett, Newton, and Rockdale County Health Department's Epidemiology Program is responsible for investigating every case of COVID-19 with laboratory evidence of recent infection. The data displayed here represents the Epidemiology Program's activities and provides a portrayal of the current situation in the district.

Per Gwinnett, Newton, and Rockdale County Health Departments reporting policy only COVID-19 cases with laboratory evidence of recent infection that reside within the three counties that make up the district are displayed here. According to the Centers for Disease Control and Prevention the case definition of COVID-19 case with laboratory evidence of recent infection does not include serology (i.e. antibody tests). These tests are reportable, but because they are not included in the case definition for a COVID-19 case with laboratory evidence of recent infection, are not displayed here.