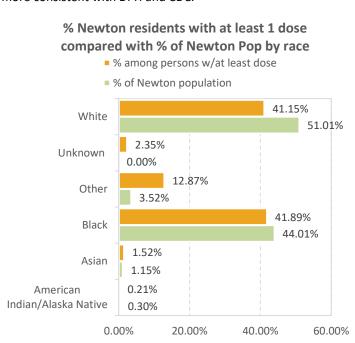

| ,                                   |             |        |        |        |                                                                            |                           |                   |                       |                |
|-------------------------------------|-------------|--------|--------|--------|----------------------------------------------------------------------------|---------------------------|-------------------|-----------------------|----------------|
|                                     | Total Cases | %      | Deaths | %      |                                                                            | Total Cases               | %                 | Deaths                | %              |
| Asian                               | 8,791       | 5.49%  | 145    | 7.09%  | White                                                                      | 56,098                    | 35.00%            | 1,124                 | 54.99%         |
| Hispanic/Latino                     | 103         | 0.06%  | <5     | 0.05%  | Hispanic/Latino                                                            | 13,457                    | 8.40%             | 145                   | 7.09%          |
| Non-Hispanic/ Latino                | 6,917       | 4.32%  | 144    | 7.05%  | Non-Hispanic/ Latino                                                       | 38,459                    | 24.00%            | 976                   | 47.75%         |
| Not Specified                       | 1,771       | 1.11%  | 0      | 0%     | Not Specified                                                              | 4,182                     | 2.61%             | <5                    | 0.15%          |
| Black                               | 40,808      | 25.46% | 610    | 29.84% | Other                                                                      | 19,857                    | 12.39%            | 153                   | 7.49%          |
| Hispanic/Latino                     | 1,009       | 0.63%  | 6      | 0.29%  | Hispanic/Latino                                                            | 7,730                     | 4.82%             | 133                   | 6.51%          |
| Non-Hispanic/ Latino                | 36,232      | 22.61% | 603    | 29.50% | Non-Hispanic/ Latino                                                       | 2,263                     | 1.41%             | 20                    | 0.98%          |
| Not Specified                       | 3,567       | 2.23%  | <5     | 0.05%  | Not Specified                                                              | 9,864                     | 6.15%             | 0                     | 0.00%          |
| Native Hawaiian/Pacific<br>Islander | 207         | 0.13%  | <5     | 0.20%  | Unknown                                                                    | 34,247                    | 21.37%            | 6                     | 0.29%          |
| Hispanic/Latino                     | 63          | 0.04%  | <5     | 0.10%  | Hispanic/Latino                                                            | 6,495                     | 4.05%             | <5                    | 0.20%          |
| Non-Hispanic/ Latino                | 112         | 0.07%  | <5     | 0.10%  | Non-Hispanic/ Latino                                                       | 2,148                     | 1.34%             | 0                     | 0%             |
| Not Specified                       | 32          | 0.02%  | 0      | 0%     | Not Specified                                                              | 25,604                    | 15.98%            | <5                    | 0.10%          |
| American<br>Indian/Alaskan Native   | 259         | 0.16%  | <5     | 0.10%  | *Data Source: GA DPH, State Electro<br>**Among patients with underlying of | conditions information as | vailable          |                       |                |
| Hispanic/Latino                     | 91          | 0.06%  | 0      | 0%     | ***7-day positivity data represents<br>the previous 7-day period. 10/28/   |                           | ve PCR test resul | ts in the district, b | by county, for |
| Non-Hispanic/ Latino                | 109         | 0.07%  | <5     | 0.10%  | Represents total confirmed and p                                           | probable cases            |                   |                       |                |