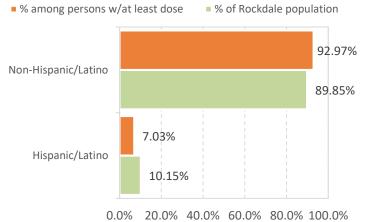

will be 30%. Data presented here differs from last week in order to be more consistent with DPH and CDC.

% of Rockdale residents with at least 1 dose

compared with % of Rockdale Pop by race

3.03%

4.34%

2.56%

2.32%

0.25%

0.13%

0.00%

0.00%

White

Other

Black

Asian

American

Indian/Alaska Native

Unknown

% among persons w/at least dose

% of Rockdale population by Race

12.01%

35.46%

40.00%

39.95%

46.69%

53.27%

60.00%

49,079 (54.7%) Residents have received at least one dose.
44,494 (49.6%) Residents are fully vaccinated.

## % of Rockdale residents with at least 1 dose compared with % of Rockdale Pop by age group

% among persons w/at least dose% of Rockdale population



% of Rockdale residents with at least 1 dose compared with % of Rockdale Pop by ethnicity

20.00%



% of Rockdale residents with at least 1 dose compared with % of Rockdale Pop by sex





Data displayed here is obtained from the Georgia Department of Public Health Vaccine Dashboard

# **Epidemiology Overview for COVID-19 Vaccinations**



#### Rockdale Residents, data as of 1pm November 4, 2021

The data on this page represents the percentage of Rockdale residents who have received at least one COVID-19 vaccine dose among all resident in each demographic group. For example, if there are 100 residents in Rockdale that identify as black, and 20 of them have received at least one dose, the percentage displayed on the graph by the orange below would be 20%, and those with no vaccine in the black race group would be 80%. Totals calculated here differ from those displayed last week. The cha