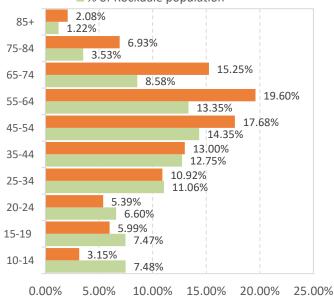

100 residents in Rockdale 30 and of them identify as black the percentage displayed by the green bar will be 30%. Data presented here differs from last week in order to be more consistent with DPH and CDC.

% of Rockdale residents with at least 1 dose

compared with % of Rockdale Pop by race

3.03%

4.34%

2.56%

2.32%

0.25%

0.13%

0.00%

0.00%

White

Other

Black

Asian

American

Indian/Alaska Native

Unknown

% among persons w/at least dose

% of Rockdale population by Race

12.01%

35.46%

40.00%

39.95%

46.69%

53.27%

60.00%

49,079 (54.7%) Residents have received at least one dose.
44,494 (49.6%) Residents are fully vaccinated.

## % of Rockdale residents with at least 1 dose compared with % of Rockdale Pop by age group

% among persons w/at least dose% of Rockdale population



% of Rockdale residents with at least 1 dose compared with % of Rockdale Pop by ethnicity

20.00%



% of Rockdale residents with at least 1 dose compared with % of Rockdale Pop by sex





Data displayed here is obtained from the Georgia Department of Public Health Vaccine Dashboard

# **Epidemiology Overview for COVID-19 Vaccinations**



#### Rockdale Residents, data as of 1pm November 4, 2021

The data on this page represents the percentage of Rockdale residents who have received at least one COVID-19 vaccine dose among all resident in each demographic group. For example, if there are 100 residents in Rockdale that identify as black, and 20 of them have received at least one dose, the percentage displayed on the graph by the orange below would be 20%, and those with no vaccine in the