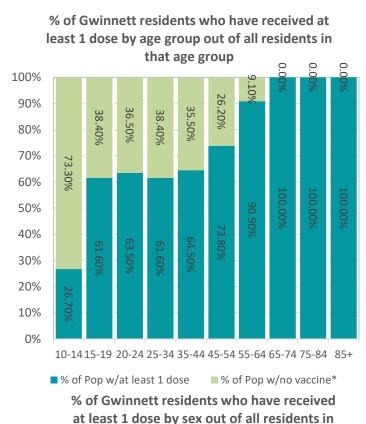

COVID-19 District Overview, data as of 1pm November 4, 2021

COUNTY HEALTH DEPARTMENTS

The COVID-19 pandemic is an emerging and dynamic situation; therefore, our data and recommendations are subject to change. This report provides a snapshot of COVID-19 illnesses, test positivity rates, vaccinations, and outbreaks, in response to the COVID-19 pandemic. The purpose of this report is to provide situational awareness to our district partners and community members. For more information on the data used in this report, how each variable is defined, and the limitations of this data, please click on this link.