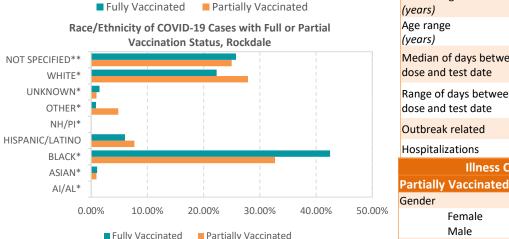

90 days prior to their new positive. Partially vaccinated is defined as an individual who received some vaccine prior to their positive test date but did not meet the criteria to be considered fully vaccinated. These individuals could have received one dose of a two-dose series prior to their positive test date or received both doses of a two-dose series, or one dose of a single-dose series, but the last vaccine was less than 14 days prior to their positive test date. The individual could have also had another positive test less than 90 days prior to their post-vaccine positive. Not vaccinated indicates that the person has no vaccine data available in their record, or they have vaccine data from after their

positive test result, meaning they were not vaccinated prior to their illness.





|                                     | any vaccinatea               | ar clarity vac                   | ciriatea                      |                                   |
|-------------------------------------|------------------------------|----------------------------------|-------------------------------|-----------------------------------|
| Race                                | Fully<br>Vaccinated<br>Cases | Partially<br>Vaccinated<br>Cases | Fully<br>Vaccinated<br>Deaths | Partially<br>Vaccinated<br>Deaths |
| American Indian/Alaskan<br>Native   | 0 (0%)                       | 0 (0%)                           | 0 (0%)                        | 0 (0%)                            |
| Asian                               | 5 (1.1%)                     | <5 (1.0%)