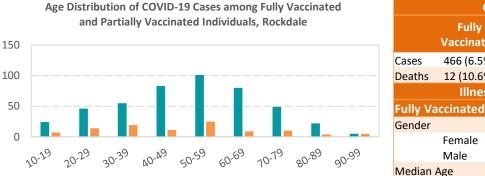

e 90 days prior to their new positive. Partially vaccinated is defined as an individual who received some vaccine prior to their positive test date but did not meet the criteria to be considered fully vaccinated. These individuals could have received one dose of a two-dose series prior to their positive test date or received both doses of a two-dose series, or one dose of a single-dose series, but the last vaccine was less than 14 days prior to their positive test date. The individual could have also had another positive test less than 90 days prior to their post-vaccine positive. Not vaccinated indicates that the person has no vaccine data available in their record, or they have vaccine data from after their

positive test result, meaning they were not vaccinated prior to their illness.





|                                     | any vaccinatea               | ar clarity vac                   | ciriatea                      |                                   |
|-------------------------------------|------------------------------|----------------------------------|-------------------------------|-----------------------------------|
| Race                                | Fully<br>Vaccinated<br>Cases | Partially<br>Vaccinated<br>Cases | Fully<br>Vaccinated<br>Deaths | Partially<br>Vaccinated<br>Deaths |
| American Indian/Alaskan<br>Native   | 0 (0%)                       | 0 (0%)                           | 0 (0%)                        | 0 (0%)                            |
| Asian                               | 5 (1.1%)                     | <5 (1.0%)