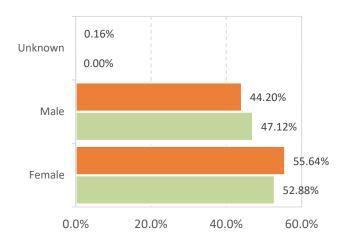

ith DPH and CDC.

% of Rockdale residents with at least 1 dose

compared with % of Rockdale Pop by race

3.03%

4.34%

2.56%

2.32%

0.25%

0.13%

0.00%

0.00%

White

Other

Black

Asian

American

Indian/Alaska Native

Unknown

% among persons w/at least dose

% of Rockdale population by Race

12.01%

35.46%

40.00%

39.95%

46.69%

53.27%

60.00%

49,079 (54.7%) Residents have received at least one dose.
44,494 (49.6%) Residents are fully vaccinated.

## % of Rockdale residents with at least 1 dose compared with % of Rockdale Pop by age group

% among persons w/at least dose% of Rockdale population



% of Rockdale residents with at least 1 dose compared with % of Rockdale Pop by ethnicity

20.00%



% of Rockdale residents with at least 1 dose compared with % of Rockdale Pop by sex





Data displayed here is obtained from the Georgia Department of Public Health Vaccine Dashboard

# **Epidemiology Overview for COVID-19 Vaccinations**



#### Rockdale Residents, data as of 1pm November 4, 2021

The data on this page represents the percentage of Rockdale residents who have received at least one COVID-19 vaccine dose among all resident in each demographic group. For example, if there are 100 residents in Rockdale that identify as black, and 20 of them have received at least one dose, the percentage displayed on the graph by the orange below would be 20%, and those with no vaccine in the black race group would be 80%. Totals calculated here differ from those displayed last week. The changes were made to be more consistent with how DPH and CDC present the data.







## % o