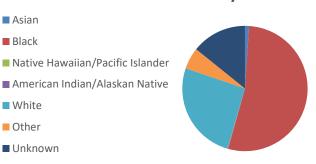

| ,                                   |             |        |        |        |                                                                            |                           |                   |                       |                |
|-------------------------------------|-------------|--------|--------|--------|----------------------------------------------------------------------------|---------------------------|-------------------|-----------------------|----------------|
|                                     | Total Cases | %      | Deaths | %      |                                                                            | Total Cases               | %                 | Deaths                | %              |
| Asian                               | 8,791       | 5.49%  | 145    | 7.09%  | White                                                                      | 56,098                    | 35.00%            | 1,124                 | 54.99%         |
| Hispanic/Latino                     | 103         | 0.06%  | <5     | 0.05%  | Hispanic/Latino                                                            | 13,457                    | 8.40%             | 145                   | 7.09%          |
| Non-Hispanic/ Latino                | 6,917       | 4.32%  | 144    | 7.05%  | Non-Hispanic/ Latino                                                       | 38,459                    | 24.00%            | 976                   | 47.75%         |
| Not Specified                       | 1,771       | 1.11%  | 0      | 0%     | Not Specified                                                              | 4,182                     | 2.61%             | <5                    | 0.15%          |
| Black                               | 40,808      | 25.46% | 610    | 29.84% | Other                                                                      | 19,857                    | 12.39%            | 153                   | 7.49%          |
| Hispanic/Latino                     | 1,009       | 0.63%  | 6      | 0.29%  | Hispanic/Latino                                                            | 7,730                     | 4.82%             | 133                   | 6.51%          |
| Non-Hispanic/ Latino                | 36,232      | 22.61% | 603    | 29.50% | Non-Hispanic/ Latino                                                       | 2,263                     | 1.41%             | 20                    | 0.98%          |
| Not Specified                       | 3,567       | 2.23%  | <5     | 0.05%  | Not Specified                                                              | 9,864                     | 6.15%             | 0                     | 0.00%          |
| Native Hawaiian/Pacific<br>Islander | 207         | 0.13%  | <5     | 0.20%  | Unknown                                                                    | 34,247                    | 21.37%            | 6                     | 0.29%          |
| Hispanic/Latino                     | 63          | 0.04%  | <5     | 0.10%  | Hispanic/Latino                                                            | 6,495                     | 4.05%             | <5                    | 0.20%          |
| Non-Hispanic/ Latino                | 112         | 0.07%  | <5     | 0.10%  | Non-Hispanic/ Latino                                                       | 2,148                     | 1.34%             | 0                     | 0%             |
| Not Specified                       | 32          | 0.02%  | 0      | 0%     | Not Specified                                                              | 25,604                    | 15.98%            | <5                    | 0.10%          |
| American<br>Indian/Alaskan Native   | 259         | 0.16%  | <5     | 0.10%  | *Data Source: GA DPH, State Electro<br>**Among patients with underlying of | conditions information as | vailable          |                       |                |
| Hispanic/Latino                     | 91          | 0.06%  | 0      | 0%     | ***7-day positivity data represents<br>the previous 7-day period. 10/28/   |                           | ve PCR test resul | ts in the district, b | by county, for |
| Non-Hispanic/ Latino                | 109         | 0.07%  | <5     | 0.10%  | Represents total confirmed and p                                           | probable cases            |                   |                       |                |