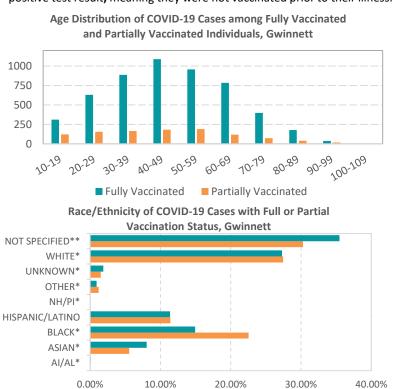

s prior to their new positive. **Partially vaccinated** is defined as an individual who received some vaccine prior to their positive test date but did not meet the criteria to be considered fully vaccinated. These individuals could have received one dose of a two-dose series prior to their positive test date or received both doses of a two-dose series, or one dose of a single-dose series, but the last vaccine was less than 14 days prior to their positive test date. The individual could have also had another positive test less than 90 days prior to their post-vaccine positive. **Not vaccinated** indicates that the person has no vaccine data available in their record, or they have vaccine data from after their

positive test result, meaning they were not vaccinated prior to their illness.



| Race                                | Fully<br>Vaccinated<br>Cases | Partially<br>Vaccinated<br>Cases | Fully<br>Vaccinated<br>Deaths | Partially<br>Vaccinated<br>Deaths |
|-------------------------------------|------------------------------|----------------------------------|-------------------------------|-----------------------------------|
| American Indian/Alaskan<br>Native   | 12 (0.2%)                    | <5 (0.3%)                        | 0 (0%)                        | 0 (0%)                            |
| Asian                               | 515 (9.8%)                   | 66 (6.2%)                        | <5 (13.3%)                    | 9 (17.7%)                         |
| Black                               | 902 (17.1%)                  | 274 (25.9%)