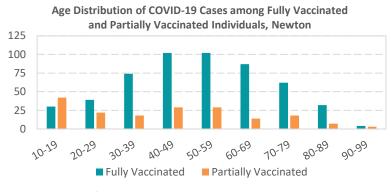

e 90 days prior to their new positive. Partially vaccinated is defined as an individual who received some vaccine prior to their positive test date but did not meet the criteria to be considered fully vaccinated. These individuals could have received one dose of a two-dose series prior to their positive test date or received both doses of a two-dose series, or one dose of a single-dose series, but the last vaccine was less than 14 days prior to their positive test date. The individual could have also had another positive test less than 90 days prior to their post-vaccine positive. Not vaccinated indicates that the person has no vaccine data available in their record, or they have vaccine data from after their

positive test result, meaning they were not vaccinated prior to their illness.





■ Fully Vaccinated
■ Partially Vaccinated

| Race                                | Fully<br>Vaccinated<br>Cases | Partially<br>Vaccinated<br>Cases | Fully<br>Vaccinated<br>Deaths | Partially<br>Vaccinated<br>Deaths |
|-------------------------------------|------------------------------|----------------------------------|-------------------------------|-----------------------------------|
| American Indian/Alaskan<br>Native   | 0 (0%)                       | 0 (0%)                           | 0 (0%)                        | 0 (0%)                            |
| Asian                               | 13 (2.4%)                    | 11 (6.0%)                        | 0 (0%)                        | <5 (10.0%)                        |
| Black                               | 187 (35.1%)