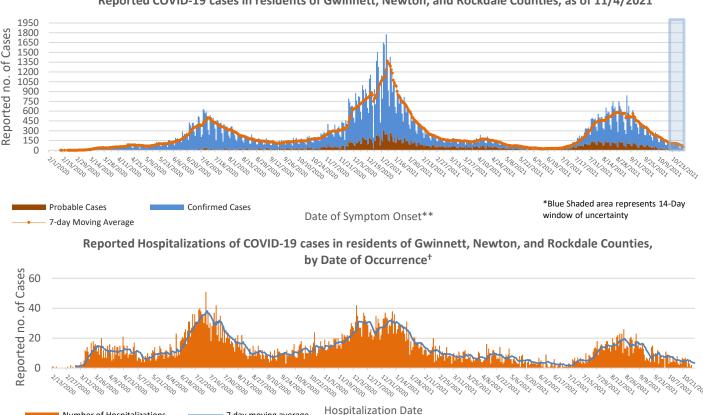

0.04%

59

Not Specified

COVID-19 District Overview, data as of 1pm November 4, 2021

Gwinnett, Newton, and Rockdale County Health Department's Epidemiology Program is responsible for investigating every case of COVID-19 with laboratory evidence of recent infection. The data displayed here represents the Epidemiology Program's activities and provides a portrayal of the current situation in the district.

Per Gwinnett, Newton, and Rockdale County Health Departments reporting policy only COVID-19 cases with laboratory evidence of recent infection that reside within the three counties that make up the district are displayed here. According to the Centers for Disease Control and Prevention the case definition of COVID-19 case with laboratory evidence of recent infection does not include serology (i.e. antibody tests). These tests are reportable, but because they are not included in the case definition for a COVID-19 case with laboratory evidence of recent infection, are not displayed here.