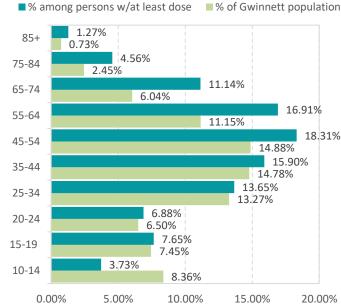

COVID-19 District Overview, data as of 1pm November 4, 2021

COUNTY HEALTH DEPARTMENTS

The COVID-19 pandemic is an emerging and dynamic situation; therefore, our data and recommendations are subject to change. This report provides a snapshot of COVID-19 illnesses, test positivity rates, vaccinations, and outbreaks, in response to the COVID-19 pandemic. The purpose of this report is to provide situational awareness to our district partners and community members. For more information on the data used in this report, how each variable is defined, and the limitations of this data, please click on this link.