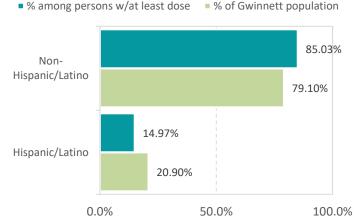

COVID-19 District Overview, data as of 1pm November 4, 2021

COUNTY HEALTH DEPARTMENTS

The COVID-19 pandemic is an emerging and dynamic situation; therefore, our data and recommendations are subject to change. This report provides a snapshot of COVID-19 illnesses, test positivity rates, vaccinations, and outbreaks, in response to the COVID-19 pandemic. The purpose of this report is to provide situational awareness to our district partners and community members. For more information on the data used in this report, how each variable is defined, and the limitations of this data, please click on this link.