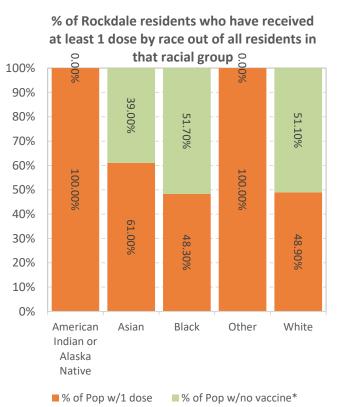

p by sex





Data displayed here is obtained from the Georgia Department of Public Health Vaccine Dashboard

# **Epidemiology Overview for COVID-19 Vaccinations**



#### Rockdale Residents, data as of 1pm November 4, 2021

The data on this page represents the percentage of Rockdale residents who have received at least one COVID-19 vaccine dose among all resident in each demographic group. For example, if there are 100 residents in Rockdale that identify as black, and 20 of them have received at least one dose, the percentage displayed on the graph by the orange below would be 20%, and those with no vaccine in the black race group would be 80%. Totals calculated here differ from those displayed last week. The changes were made to be more consistent with how DPH and CDC present the data.







## % of Rockdale residents who have received at least 1 dose by age group out of all residents in



## % of Rockdale residents who have received at least 1 dose by sex out of all residents in



<sup>\*</sup>All data presented here is from GRITS, the state registry for immunizations, it is possible that some providers may not repot into GRITS even though it is required. Therefore, the % of population with no vaccine may incorporate some individuals who were not reported to the state. Data displayed here is obtained from the Georgia Department of Public Health Vaccine Dashboard

# Epidemiology Overview of COVID-19 Cases in the District by County of Residence

Data as of 1pm November 4, 2021





# **Epidemiology Overview of Gwinnett County**



COVID-19 County Overview, data as of 1p