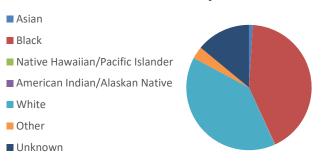

| ,                                   |             |        |        |        |                                                                            |                           |                   |                       |                |
|-------------------------------------|-------------|--------|--------|--------|----------------------------------------------------------------------------|---------------------------|-------------------|-----------------------|----------------|
|                                     | Total Cases | %      | Deaths | %      |                                                                            | Total Cases               | %                 | Deaths                | %              |
| Asian                               | 8,791       | 5.49%  | 145    | 7.09%  | White                                                                      | 56,098                    | 35.00%            | 1,124                 | 54.99%         |
| Hispanic/Latino                     | 103         | 0.06%  | <5     | 0.05%  | Hispanic/Latino                                                            | 13,457                    | 8.40%             | 145                   | 7.09%          |
| Non-Hispanic/ Latino                | 6,917       | 4.32%  | 144    | 7.05%  | Non-Hispanic/ Latino                                                       | 38,459                    | 24.00%            | 976                   | 47.75%         |
| Not Specified                       | 1,771       | 1.11%  | 0      | 0%     | Not Specified                                                              | 4,182                     | 2.61%             | <5                    | 0.15%          |
| Black                               | 40,808      | 25.46% | 610    | 29.84% | Other                                                                      | 19,857                    | 12.39%            | 153                   | 7.49%          |
| Hispanic/Latino                     | 1,009       | 0.63%  | 6      | 0.29%  | Hispanic/Latino                                                            | 7,730                     | 4.82%             | 133                   | 6.51%          |
| Non-Hispanic/ Latino                | 36,232      | 22.61% | 603    | 29.50% | Non-Hispanic/ Latino                                                       | 2,263                     | 1.41%             | 20                    | 0.98%          |
| Not Specified                       | 3,567       | 2.23%  | <5     | 0.05%  | Not Specified                                                              | 9,864                     | 6.15%             | 0                     | 0.00%          |
| Native Hawaiian/Pacific<br>Islander | 207         | 0.13%  | <5     | 0.20%  | Unknown                                                                    | 34,247                    | 21.37%            | 6                     | 0.29%          |
| Hispanic/Latino                     | 63          | 0.04%  | <5     | 0.10%  | Hispanic/Latino                                                            | 6,495                     | 4.05%             | <5                    | 0.20%          |
| Non-Hispanic/ Latino                | 112         | 0.07%  | <5     | 0.10%  | Non-Hispanic/ Latino                                                       | 2,148                     | 1.34%             | 0                     | 0%             |
| Not Specified                       | 32          | 0.02%  | 0      | 0%     | Not Specified                                                              | 25,604                    | 15.98%            | <5                    | 0.10%          |
| American<br>Indian/Alaskan Native   | 259         | 0.16%  | <5     | 0.10%  | *Data Source: GA DPH, State Electro<br>**Among patients with underlying of | conditions information as | vailable          |                       |                |
| Hispanic/Latino                     | 91          | 0.06%  | 0      | 0%     | ***7-day positivity data represents<br>the previous 7-day period. 10/28/   |                           | ve PCR test resul | ts in the district, b | by county, for |
| Non-Hispanic/ Latino                | 109         | 0.07%  | <5     | 0.10%  | Represents total confirmed and p                                           | probable cases            |                   |                       |                |