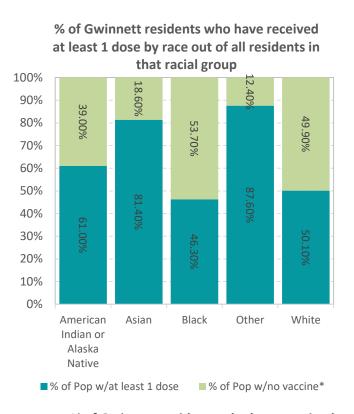

COVID-19 District Overview, data as of 1pm November 4, 2021

COUNTY HEALTH DEPARTMENTS

The COVID-19 pandemic is an emerging and dynamic situation; therefore, our data and recommendations are subject to change. This report provides a snapshot of COVID-19 illnesses, test positivity rates, vaccinations, and outbreaks, in response to the COVID-19 pandemic. The purpose of this report is to provide situational awareness to our district partners and community members. For more information on the data used in this report, how each variable is defined, and the limitations of this data, please click on this link.