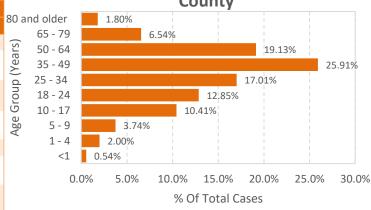

| 677 (46.4%)<br>782 (53.6%)       |
| Median Aફ<br><i>(years)</i> | ge                 | 37                     |                 | 73                               |
| Age range<br>(years)        |                    | 0 – 107                |                 | 0 – 102                          |
| Total Hosp                  | oitalizations      | 6,285 (4               | .7%)            | 1,114 (76.4%)                    |
| Total with<br>Conditions    | Underlying<br>S    | 16,748 (49.5%)**       |                 | 768 (95.5%)**                    |
| Underlyinខ្<br>unknown      | g Conditions       | 98,77                  | 0               | 655                              |

#### Race Distribution of Cases in Gwinnett County



## Age Distribution of Cases in Gwinnett County



#### Total Cases & Deaths by Race\*† N =132,621; Total Deaths n=1,459

|                                     | <b>Total Cases</b> | %      | Deaths | %      |                             | <b>Total Cases</b> | %       | Deaths | %      |
|-------------------------------------|--------------------|--------|--------|--------|-----------------------------|--------------------|---------|--------|--------|
| Asian                               | 8,509              | 6.42%  | 139    | 9.53%  | White                       | 46,723             | 35.23%  | 803    | 55.04% |
| Hispanic/Latino                     | 97                 | 0.07%  | <5     | 0.07%  | Hispanic/Latino             | 12,517             | 9.44%   | 133    | 9.12%  |
| Non-Hispanic/ Latino                | 6,672