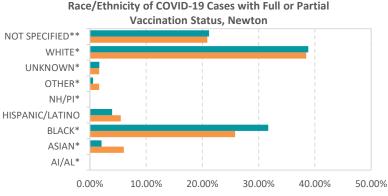

90 days prior to their new positive. Partially vaccinated is defined as an individual who received some vaccine prior to their positive test date but did not meet the criteria to be considered fully vaccinated. These individuals could have received one dose of a two-dose series prior to their positive test date or received both doses of a two-dose series, or one dose of a single-dose series, but the last vaccine was less than 14 days prior to their positive test date. The individual could have also had another positive test less than 90 days prior to their post-vaccine positive. Not vaccinated indicates that the person has no vaccine data available in their record, or they have vaccine data from after their

positive test result, meaning they were not vaccinated prior to their illness.





■ Fully Vaccinated
■ Partially Vaccinated

| Race                                | Fully<br>Vaccinated<br>Cases | Partially<br>Vaccinated<br>Cases | Fully<br>Vaccinated<br>Deaths | Partially<br>Vaccinated<br>Deaths |
|-------------------------------------|------------------------------|----------------------------------|-------------------------------|-----------------------------------|
| American Indian/Alaskan<br>Native   | 0 (0%)                       | 0 (0%)                           | 0 (0%)                        | 0 (0%)                            |
| Asian                               | 13 (2.4%)                    | 11 (6.0%)                        | 0 (0%)                        | <5 (10.0%)                        |
| Black                               | 187 (35.1%)