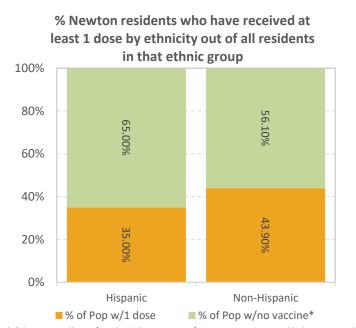

sident with at least 1 dose compared with % of Newton Pop by sex



0.0% 10.0% 20.0% 30.0% 40.0% 50.0% 60.0%

# **Epidemiology Overview for COVID-19 Vaccinations**



#### Newton Residents, data as of 1pm November 4, 2021

The data on this page represents the percentage of Newton residents who have received at least one COVID-19 vaccine dose among all resident in each demographic group. For example, if there are 100 residents in Newton that identify as black, and 20 of them have received at least one dose, the percentage displayed on the graph by the yellow bar below would be 20%, and those with no vaccine in the black race group would be 80%. Totals calculated here differ from those displayed last week. The changes were made to be more consistent with how DPH and CDC present the data.









#### % Newton residents who have received at least 1 dose by sex out of all residents in that



<sup>\*</sup>All data presented here is from GRITS, the state registry for immunizations, it is possible that some providers may not repot into GRITS even though it is required. Therefore, the % of population with no vaccine may incorporate some individuals who were not reported to the state. Data displayed here is obtained from the Georgia Department of Public Health Vaccine Dashboard

## **Epidemiology Overview of COVID-19 Vaccinations**

% of Rockdale residents with at least one dose compared with % of Rockdale population Data as of 1pm November 4, 2021



The data on this page compares the demographic characteristics among Rockdale residents who have received at least one vaccine dose