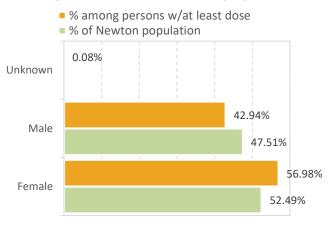

ents who have received at least 1 dose and 20 of the residents identify as black, the percentage represented by the yellow bar below would be 20%. For the green bar, if there are 100 residents in Newton 30 and of them identify as black the percentage displayed by the green bar will be 30%. Data presented here differs from last week in order to be more consistent with DPH and CDC.

50,508 (46.7%) Residents have received at least one dose.
45,525 (42.1%) Residents are fully vaccinated.

% Newton residents with at least 1 dose compared with % of Newton Pop by age group





#### % of Newton residents with at least 1 dose compared with % of Newton Pop by ethnicity



0.0% 20.0% 40.0% 60.0% 80.0% 100.0% 20.0%

#### % of Newton resident with at least 1 dose compared with % of Newton Pop by sex



0.0% 10.0% 20.0% 30.0% 40.0% 50.0% 60.0%

# **Epidemiology Overview for COVID-19 Vaccinations**



#### Newton Residents, data as of 1pm November 4, 2021

The data on this page represents the percentage of Newton residents who have received at least one COVID-19 vaccine dose among all resident in each demographic group. For example, if there are 100 residents in Newton that identify as black, and 20 of them have received at least one dose, the percentage displayed on the graph by the yellow bar below would be 20%, and those with no vaccine in the black race group would be 80%. Totals calculated here differ from those displayed last week. The changes were made to be more consistent with how DPH and CDC present the data.









#### % Newton residents who have received at least 1 dose by