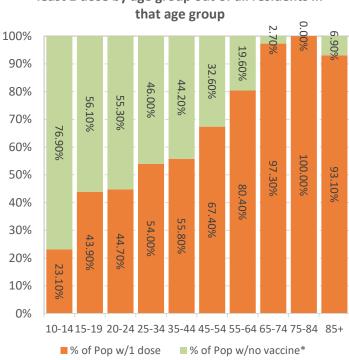

ard

# **Epidemiology Overview for COVID-19 Vaccinations**



#### Rockdale Residents, data as of 1pm November 4, 2021

The data on this page represents the percentage of Rockdale residents who have received at least one COVID-19 vaccine dose among all resident in each demographic group. For example, if there are 100 residents in Rockdale that identify as black, and 20 of them have received at least one dose, the percentage displayed on the graph by the orange below would be 20%, and those with no vaccine in the black race group would be 80%. Totals calculated here differ from those displayed last week. The changes were made to be more consistent with how DPH and CDC present the data.







## % of Rockdale residents who have received at least 1 dose by age group out of all residents in



## % of Rockdale residents who have received at least 1 dose by sex out of all residents in



<sup>\*</sup>All data presented here is from GRITS, the state registry for immunizations, it is possible that some providers may not repot into GRITS even though it is required. Therefore, the % of population with no vaccine may incorporate some individuals who were not reported to the state. Data displayed here is obtained from the Georgia Department of Public Health Vaccine Dashboard

# Epidemiology Overview of COVID-19 Cases in the District by County of Residence

Data as of 1pm November 4, 2021





# **Epidemiology Overview of Gwinnett County**



COVID-19 County Overview, data as of 1pm November 4, 2021

Provided here is a detailed look at the activities of the Epidemiology Program in Gwi