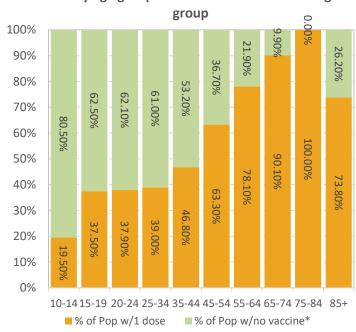

nt with at least 1 dose compared with % of Newton Pop by sex



0.0% 10.0% 20.0% 30.0% 40.0% 50.0% 60.0%

# **Epidemiology Overview for COVID-19 Vaccinations**



#### Newton Residents, data as of 1pm November 4, 2021

The data on this page represents the percentage of Newton residents who have received at least one COVID-19 vaccine dose among all resident in each demographic group. For example, if there are 100 residents in Newton that identify as black, and 20 of them have received at least one dose, the percentage displayed on the graph by the yellow bar below would be 20%, and those with no vaccine in the black race group would be 80%. Totals calculated here differ from those displayed last week. The changes were made to be more consistent with how DPH and CDC present the data.









#### % Newton residents who have received at least 1 dose by sex out of all residents in that



<sup>\*</sup>All data presented here is from GRITS, the state registry for immunizations, it is possible that some providers may not repot into GRITS even though it is required. Therefore, the % of population with no vaccine may incorporate some individuals who were not reported to the state. Data displayed here is obtained from the Georgia Department of Public Health Vaccine Dashboard

## **Epidemiology Overview of COVID-19 Vaccinations**

% of Rockdale residents with at least one dose compared with % of Rockdale population Data as of 1pm November 4, 2021



The data on this page compares the demographic characteristics among Rockdale residents who have received at least one vaccine dose to