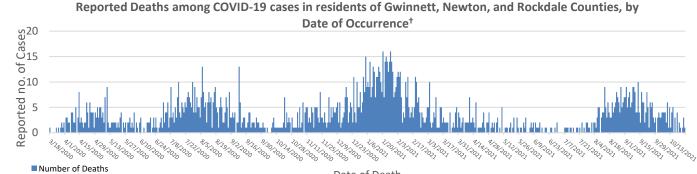

0.04%

59

Not Specified

COVID-19 District Overview, data as of 1pm November 4, 2021

Gwinnett, Newton, and Rockdale County Health Department's Epidemiology Program is responsible for investigating every case of COVID-19 with laboratory evidence of recent infection. The data displayed here represents the Epidemiology Program's activities and provides a portrayal of the current situation in the district.

Per Gwinnett, Newton, and Rockdale County Health Departments reporting policy only COVID-19 cases with laboratory evidence of recent infection that reside within the three counties that make up the district are displayed here. According to the Centers for Disease Control and Prevention the case definition of COVID-19 case with laboratory evidence of recent infection does not include serology (i.e. antibody tests). These tests are reportable, but because they are not included in the case definition for a COVID-19 case with laboratory evidence of recent infection, are not displayed here.