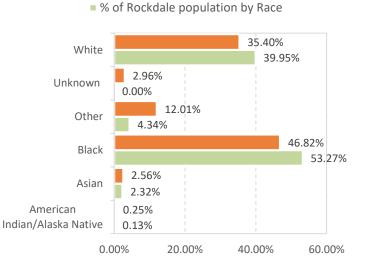

# Gwinnett, Newton, & Rockdale County Health Departments

COVID-19 District Overview, data as of 8:30 am November 12, 2021

COUNTY HEALTH DEPARTMENTS

The COVID-19 pandemic is an emerging and dynamic situation; therefore, our data and recommendations are subject to change. This report provides a snapshot of COVID-19 illnesses, test positivity rates, vaccinations, and outbreaks, in response to the COVID-19 pandemic. The purpose of this report is to provide situational awareness to our district partners and community members. For more information on the data used in this report, how each variable is defined, and the limitations of this data, please click on this link.