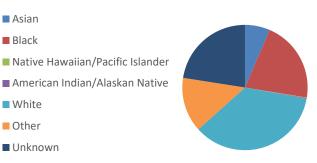

# Gwinnett, Newton, & Rockdale County Health Departments

COVID-19 District Overview, data as of 8:30 am November 12, 2021

COUNTY HEALTH DEPARTMENTS

The COVID-19 pandemic is an emerging and dynamic situation; therefore, our data and recommendations are subject to change. This report provides a snapshot of COVID-19 illnesses, test positivity rates, vaccinations, and outbreaks, in response to the COVID-19 pandemic. The purpose of this report is to provide situational awareness to our district partners and community members. For more information on the data used in this report, how each variable is defined, and the limitations of this data, please click on this link.