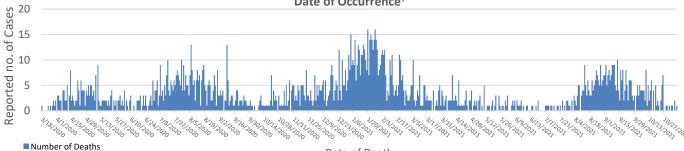

# Gwinnett, Newton, & Rockdale County Health Departments

COVID-19 District Overview, data as of 8:30 am November 12, 2021

COUNTY HEALTH DEPARTMENTS

The COVID-19 pandemic is an emerging and dynamic situation; therefore, our data and recommendations are subject to change. This report provides a snapshot of COVID-19 illnesses, test positivity rates, vaccinations, and outbreaks, in response to the COVID-19 pandemic. The purpose of this report is to provide situational awareness to our district partners and community members. For more information on the data used in this report, how each variable is defined, and the limitations of this data, please click on this link.