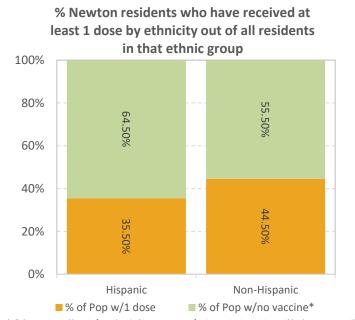

# Gwinnett, Newton, & Rockdale County Health Departments

COVID-19 District Overview, data as of 8:30 am November 12, 2021

COUNTY HEALTH DEPARTMENTS

The COVID-19 pandemic is an emerging and dynamic situation; therefore, our data and recommendations are subject to change. This report provides a snapshot of COVID-19 illnesses, test positivity rates, vaccinations, and outbreaks, in response to the COVID-19 pandemic. The purpose of this report is to provide situational awareness to our district partners and community members. For more information on the data used in this report, how each variable is defined, and the limitations of this data, please click on this link.