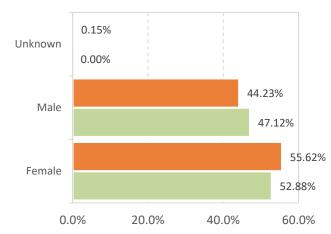

# Gwinnett, Newton, & Rockdale County Health Departments

COVID-19 District Overview, data as of 8:30 am November 12, 2021

COUNTY HEALTH DEPARTMENTS

The COVID-19 pandemic is an emerging and dynamic situation; therefore, our data and recommendations are subject to change. This report provides a snapshot of COVID-19 illnesses, test positivity rates, vaccinations, and outbreaks, in response to the COVID-19 pandemic. The purpose of this report is to provide situational awareness to our district partners and community members. For more information on the data used in this report, how each variable is defined, and the limitations of this data, please click on this link.