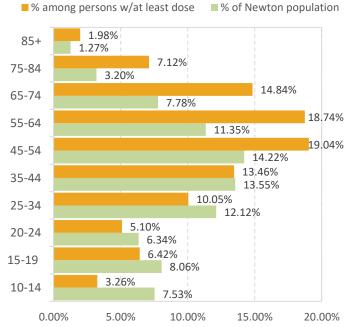

# Gwinnett, Newton, & Rockdale County Health Departments

COVID-19 District Overview, data as of 8:30 am November 12, 2021

COUNTY HEALTH DEPARTMENTS

The COVID-19 pandemic is an emerging and dynamic situation; therefore, our data and recommendations are subject to change. This report provides a snapshot of COVID-19 illnesses, test positivity rates, vaccinations, and outbreaks, in response to the COVID-19 pandemic. The purpose of this report is to provide situational awareness to our district partners and community members. For more information on the data used in this report, how each variable is defined, and the limitations of this data, please click on this link.