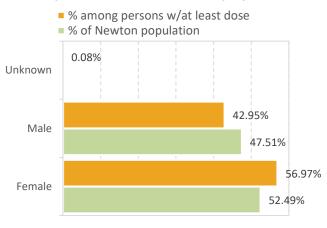

# Gwinnett, Newton, & Rockdale County Health Departments

COVID-19 District Overview, data as of 8:30 am November 12, 2021

COUNTY HEALTH DEPARTMENTS

The COVID-19 pandemic is an emerging and dynamic situation; therefore, our data and recommendations are subject to change. This report provides a snapshot of COVID-19 illnesses, test positivity rates, vaccinations, and outbreaks, in response to the COVID-19 pandemic. The purpose of this report is to provide situational awareness to our district partners and community members. For more information on the data used in this report, how each variable is defined, and the limitations of this data, please click on this link.