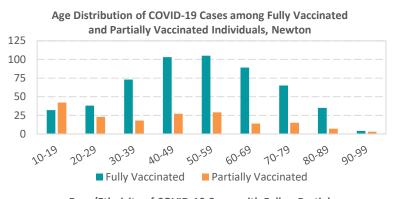

e 90 days prior to their new positive. Partially vaccinated is defined as an individual who received some vaccine prior to their positive test date but did not meet the criteria to be considered fully vaccinated. These individuals could have received one dose of a two-dose series prior to their positive test date or received both doses of a two-dose series, or one dose of a single-dose series, but the last vaccine was less than 14 days prior to their positive test date. The individual could have also had another positive test less than 90 days prior to their post-vaccine positive. Not vaccinated indicates that the person has no vaccine data available in their record, or they have vaccine data from after their

positive test result, meaning they were not vaccinated prior to their illness.





■ Fully Vaccinated
■ Partially Vaccinated

| Race                                | Fully<br>Vaccinated<br>Cases | Partially<br>Vaccinated<br>Cases | Fully<br>Vaccinated<br>Deaths | Partially<br>Vaccinated<br>Deaths |
|-------------------------------------|------------------------------|----------------------------------|-------------------------------|-----------------------------------|
| American Indian/Alaskan<br>Native   | 0 (0%)                       | 0 (0%)                           | 0 (0%)                        | 0 (0%)                            |
| Asian                               | 13 (2.4%)                    | 10 (5.6%)                        | 0 (0%)                        | <5 (11.1%)                        |
| Black                               | 190 (34.9%)