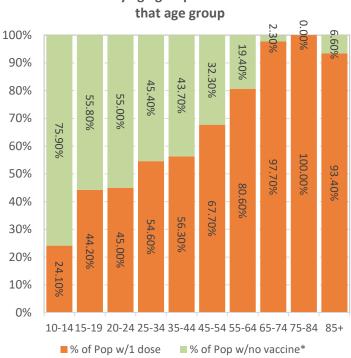

# Gwinnett, Newton, & Rockdale County Health Departments

COVID-19 District Overview, data as of 8:30 am November 12, 2021

COUNTY HEALTH DEPARTMENTS

The COVID-19 pandemic is an emerging and dynamic situation; therefore, our data and recommendations are subject to change. This report provides a snapshot of COVID-19 illnesses, test positivity rates, vaccinations, and outbreaks, in response to the COVID-19 pandemic. The purpose of this report is to provide situational awareness to our district partners and community members. For more information on the data used in this report, how each variable is defined, and the limitations of this data, please click on this link.