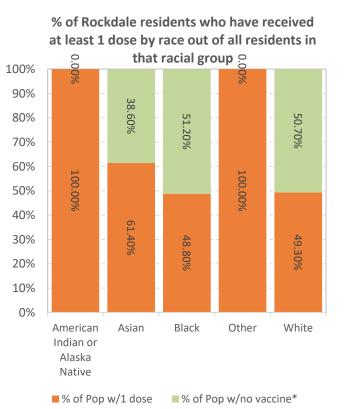

# Gwinnett, Newton, & Rockdale County Health Departments

COVID-19 District Overview, data as of 8:30 am November 12, 2021

COUNTY HEALTH DEPARTMENTS

The COVID-19 pandemic is an emerging and dynamic situation; therefore, our data and recommendations are subject to change. This report provides a snapshot of COVID-19 illnesses, test positivity rates, vaccinations, and outbreaks, in response to the COVID-19 pandemic. The purpose of this report is to provide situational awareness to our district partners and community members. For more information on the data used in this report, how each variable is defined, and the limitations of this data, please click on this link.