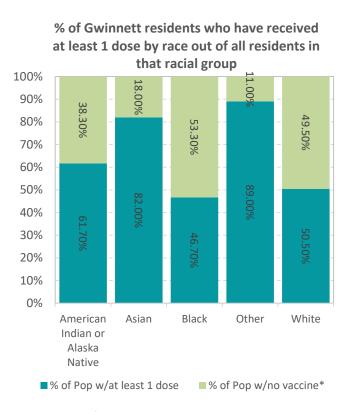

# Gwinnett, Newton, & Rockdale County Health Departments

COVID-19 District Overview, data as of 8:30 am November 12, 2021

COUNTY HEALTH DEPARTMENTS

The COVID-19 pandemic is an emerging and dynamic situation; therefore, our data and recommendations are subject to change. This report provides a snapshot of COVID-19 illnesses, test positivity rates, vaccinations, and outbreaks, in response to the COVID-19 pandemic. The purpose of this report is to provide situational awareness to our district partners and community members. For more information on the data used in this report, how each variable is defined, and the limitations of this data, please click on this link.