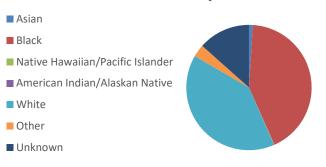

# Gwinnett, Newton, & Rockdale County Health Departments

COVID-19 District Overview, data as of 8:30 am November 12, 2021

COUNTY HEALTH DEPARTMENTS

The COVID-19 pandemic is an emerging and dynamic situation; therefore, our data and recommendations are subject to change. This report provides a snapshot of COVID-19 illnesses, test positivity rates, vaccinations, and outbreaks, in response to the COVID-19 pandemic. The purpose of this report is to provide situational awareness to our district partners and community members. For more information on the data used in this report, how each variable is defined, and the limitations of this data, please click on this link.