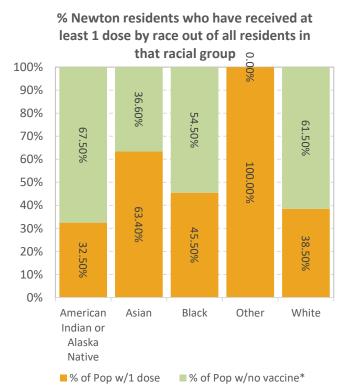

# Gwinnett, Newton, & Rockdale County Health Departments

COVID-19 District Overview, data as of 8:30 am November 12, 2021

COUNTY HEALTH DEPARTMENTS

The COVID-19 pandemic is an emerging and dynamic situation; therefore, our data and recommendations are subject to change. This report provides a snapshot of COVID-19 illnesses, test positivity rates, vaccinations, and outbreaks, in response to the COVID-19 pandemic. The purpose of this report is to provide situational awareness to our district partners and community members. For more information on the data used in this report, how each variable is defined, and the limitations of this data, please click on this link.