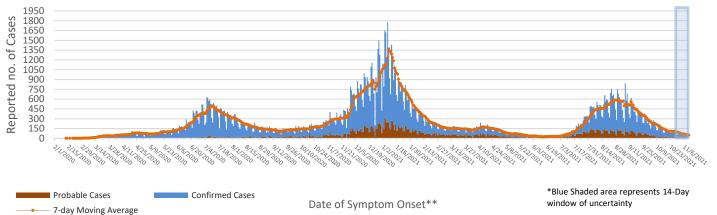

# Gwinnett, Newton, & Rockdale County Health Departments

COVID-19 District Overview, data as of 8:30 am November 12, 2021

COUNTY HEALTH DEPARTMENTS

The COVID-19 pandemic is an emerging and dynamic situation; therefore, our data and recommendations are subject to change. This report provides a snapshot of COVID-19 illnesses, test positivity rates, vaccinations, and outbreaks, in response to the COVID-19 pandemic. The purpose of this report is to provide situational awareness to our district partners and community members. For more information on the data used in this report, how each variable is defined, and the limitations of this data, please click on this link.