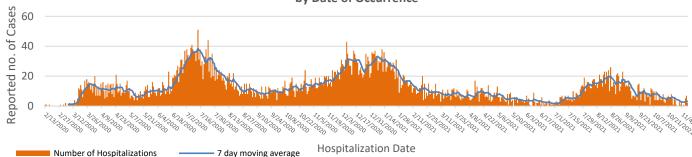

# Gwinnett, Newton, & Rockdale County Health Departments

COVID-19 District Overview, data as of 8:30 am November 12, 2021

COUNTY HEALTH DEPARTMENTS

The COVID-19 pandemic is an emerging and dynamic situation; therefore, our data and recommendations are subject to change. This report provides a snapshot of COVID-19 illnesses, test positivity rates, vaccinations, and outbreaks, in response to the COVID-19 pandemic. The purpose of this report is to provide situational awareness to our district partners and community members. For more information on the data used in this report, how each variable is defined, and the limitations of this data, please click on this link.