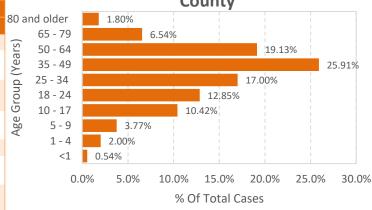

# Gwinnett, Newton, & Rockdale County Health Departments

COVID-19 District Overview, data as of 8:30 am November 12, 2021

COUNTY HEALTH DEPARTMENTS

The COVID-19 pandemic is an emerging and dynamic situation; therefore, our data and recommendations are subject to change. This report provides a snapshot of COVID-19 illnesses, test positivity rates, vaccinations, and outbreaks, in response to the COVID-19 pandemic. The purpose of this report is to provide situational awareness to our district partners and community members. For more information on the data used in this report, how each variable is defined, and the limitations of this data, please click on this link.