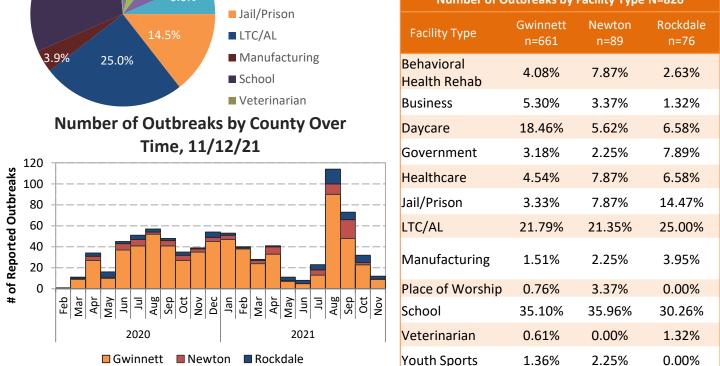

# Gwinnett, Newton, & Rockdale County Health Departments

COVID-19 District Overview, data as of 8:30 am November 12, 2021

COUNTY HEALTH DEPARTMENTS

The COVID-19 pandemic is an emerging and dynamic situation; therefore, our data and recommendations are subject to change. This report provides a snapshot of COVID-19 illnesses, test positivity rates, vaccinations, and outbreaks, in response to the COVID-19 pandemic. The purpose of this report is to provide situational awareness to our district partners and community members. For more information on the data used in this report, how each variable is defined, and the limitations of this data, please click on this link.