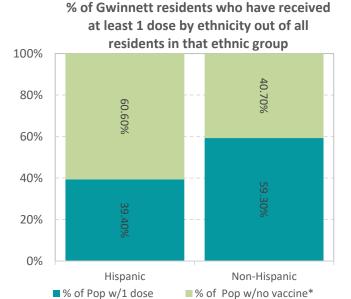

# Gwinnett, Newton, & Rockdale County Health Departments

COVID-19 District Overview, data as of 8:30 am November 12, 2021

COUNTY HEALTH DEPARTMENTS

The COVID-19 pandemic is an emerging and dynamic situation; therefore, our data and recommendations are subject to change. This report provides a snapshot of COVID-19 illnesses, test positivity rates, vaccinations, and outbreaks, in response to the COVID-19 pandemic. The purpose of this report is to provide situational awareness to our district partners and community members. For more information on the data used in this report, how each variable is defined, and the limitations of this data, please click on this link.