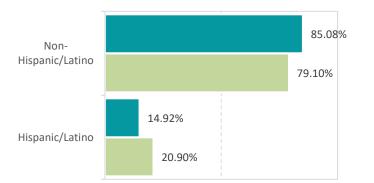

# Gwinnett, Newton, & Rockdale County Health Departments

COVID-19 District Overview, data as of 8:30 am November 12, 2021

COUNTY HEALTH DEPARTMENTS

The COVID-19 pandemic is an emerging and dynamic situation; therefore, our data and recommendations are subject to change. This report provides a snapshot of COVID-19 illnesses, test positivity rates, vaccinations, and outbreaks, in response to the COVID-19 pandemic. The purpose of this report is to provide situational awareness to our district partners and community members. For more information on the data used in this report, how each variable is defined, and the limitations of this data, please click on this link.