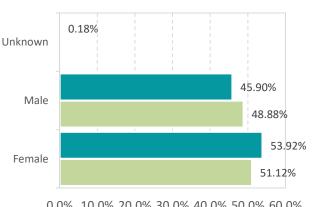

# Gwinnett, Newton, & Rockdale County Health Departments

COVID-19 District Overview, data as of 8:30 am November 12, 2021

COUNTY HEALTH DEPARTMENTS

The COVID-19 pandemic is an emerging and dynamic situation; therefore, our data and recommendations are subject to change. This report provides a snapshot of COVID-19 illnesses, test positivity rates, vaccinations, and outbreaks, in response to the COVID-19 pandemic. The purpose of this report is to provide situational awareness to our district partners and community members. For more information on the data used in this report, how each variable is defined, and the limitations of this data, please click on this link.