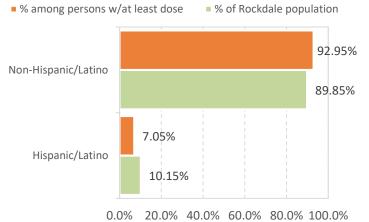

# Gwinnett, Newton, & Rockdale County Health Departments

COVID-19 District Overview, data as of 8:30 am November 12, 2021

COUNTY HEALTH DEPARTMENTS

The COVID-19 pandemic is an emerging and dynamic situation; therefore, our data and recommendations are subject to change. This report provides a snapshot of COVID-19 illnesses, test positivity rates, vaccinations, and outbreaks, in response to the COVID-19 pandemic. The purpose of this report is to provide situational awareness to our district partners and community members. For more information on the data used in this report, how each variable is defined, and the limitations of this data, please click on this link.