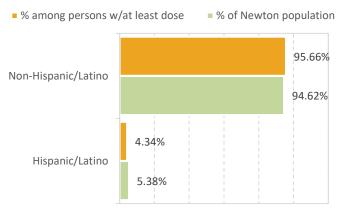

# Gwinnett, Newton, & Rockdale County Health Departments

COVID-19 District Overview, data as of 8:30 am November 12, 2021

COUNTY HEALTH DEPARTMENTS

The COVID-19 pandemic is an emerging and dynamic situation; therefore, our data and recommendations are subject to change. This report provides a snapshot of COVID-19 illnesses, test positivity rates, vaccinations, and outbreaks, in response to the COVID-19 pandemic. The purpose of this report is to provide situational awareness to our district partners and community members. For more information on the data used in this report, how each variable is defined, and the limitations of this data, please click on this link.