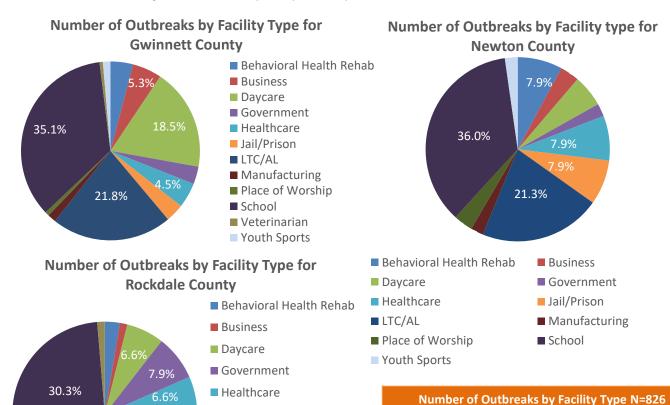

# Gwinnett, Newton, & Rockdale County Health Departments

COVID-19 District Overview, data as of 8:30 am November 12, 2021

COUNTY HEALTH DEPARTMENTS

The COVID-19 pandemic is an emerging and dynamic situation; therefore, our data and recommendations are subject to change. This report provides a snapshot of COVID-19 illnesses, test positivity rates, vaccinations, and outbreaks, in response to the COVID-19 pandemic. The purpose of this report is to provide situational awareness to our district partners and community members. For more information on the data used in this report, how each variable is defined, and the limitations of this data, please click on this link.