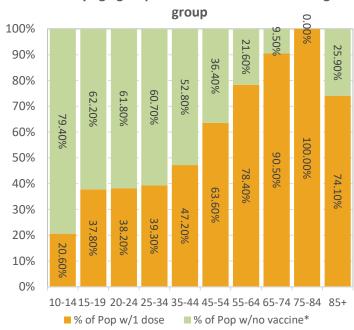

# Gwinnett, Newton, & Rockdale County Health Departments

COVID-19 District Overview, data as of 8:30 am November 12, 2021

COUNTY HEALTH DEPARTMENTS

The COVID-19 pandemic is an emerging and dynamic situation; therefore, our data and recommendations are subject to change. This report provides a snapshot of COVID-19 illnesses, test positivity rates, vaccinations, and outbreaks, in response to the COVID-19 pandemic. The purpose of this report is to provide situational awareness to our district partners and community members. For more information on the data used in this report, how each variable is defined, and the limitations of this data, please click on this link.