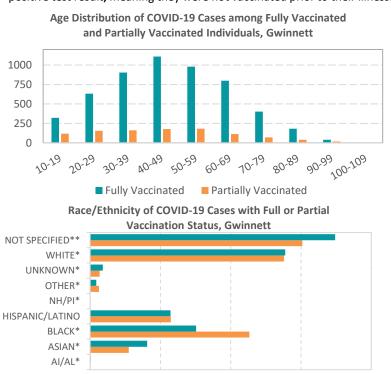

e 90 days prior to their new positive. Partially vaccinated is defined as an individual who received some vaccine prior to their positive test date but did not meet the criteria to be considered fully vaccinated. These individuals could have received one dose of a two-dose series prior to their positive test date or received both doses of a two-dose series, or one dose of a single-dose series, but the last vaccine was less than 14 days prior to their positive test date. The individual could have also had another positive test less than 90 days prior to their post-vaccine positive. Not vaccinated indicates that the person has no vaccine data available in their record, or they have vaccine data from after their

positive test result, meaning they were not vaccinated prior to their illness.



| Race                                | Fully<br>Vaccinated<br>Cases | Partially<br>Vaccinated<br>Cases | Fully<br>Vaccinated<br>Deaths | Partially<br>Vaccinated<br>Deaths |
|-------------------------------------|------------------------------|----------------------------------|-------------------------------|-----------------------------------|
| American Indian/Alaskan<br>Native   | 13 (0.2%)                    | <5 (0.3%)                        | 0 (0%)                        | 0 (0%)                            |
| Asian                               | 527 (9.8%)                   | 64 (6.2%)                        | <5 (11.1%)                    | 9 (17.0%)                         |
| Black                               | 928 (17.3%)                  | 269 (25.9%)