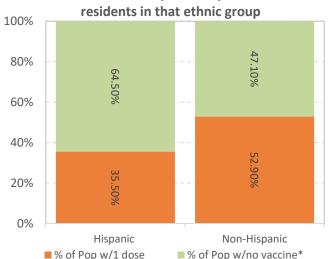

# Gwinnett, Newton, & Rockdale County Health Departments

COVID-19 District Overview, data as of 8:30 am November 12, 2021

COUNTY HEALTH DEPARTMENTS

The COVID-19 pandemic is an emerging and dynamic situation; therefore, our data and recommendations are subject to change. This report provides a snapshot of COVID-19 illnesses, test positivity rates, vaccinations, and outbreaks, in response to the COVID-19 pandemic. The purpose of this report is to provide situational awareness to our district partners and community members. For more information on the data used in this report, how each variable is defined, and the limitations of this data, please click on this link.