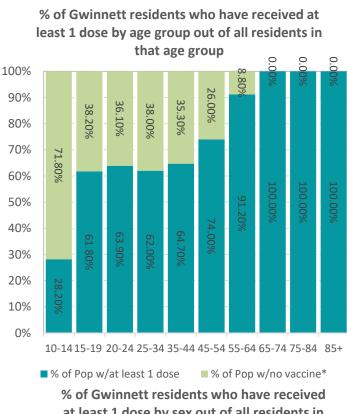

# Gwinnett, Newton, & Rockdale County Health Departments

COVID-19 District Overview, data as of 8:30 am November 12, 2021

COUNTY HEALTH DEPARTMENTS

The COVID-19 pandemic is an emerging and dynamic situation; therefore, our data and recommendations are subject to change. This report provides a snapshot of COVID-19 illnesses, test positivity rates, vaccinations, and outbreaks, in response to the COVID-19 pandemic. The purpose of this report is to provide situational awareness to our district partners and community members. For more information on the data used in this report, how each variable is defined, and the limitations of this data, please click on this link.