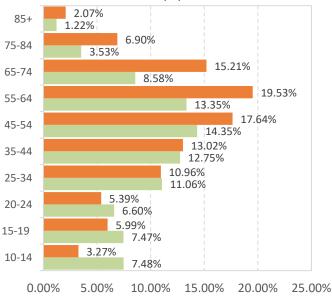

# Gwinnett, Newton, & Rockdale County Health Departments

COVID-19 District Overview, data as of 8:30 am November 12, 2021

COUNTY HEALTH DEPARTMENTS

The COVID-19 pandemic is an emerging and dynamic situation; therefore, our data and recommendations are subject to change. This report provides a snapshot of COVID-19 illnesses, test positivity rates, vaccinations, and outbreaks, in response to the COVID-19 pandemic. The purpose of this report is to provide situational awareness to our district partners and community members. For more information on the data used in this report, how each variable is defined, and the limitations of this data, please click on this link.