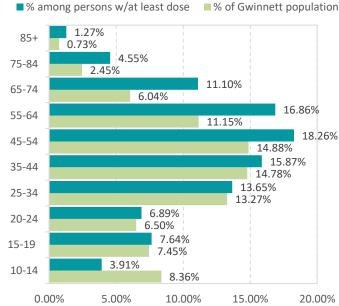

# Gwinnett, Newton, & Rockdale County Health Departments

COVID-19 District Overview, data as of 8:30 am November 12, 2021

COUNTY HEALTH DEPARTMENTS

The COVID-19 pandemic is an emerging and dynamic situation; therefore, our data and recommendations are subject to change. This report provides a snapshot of COVID-19 illnesses, test positivity rates, vaccinations, and outbreaks, in response to the COVID-19 pandemic. The purpose of this report is to provide situational awareness to our district partners and community members. For more information on the data used in this report, how each variable is defined, and the limitations of this data, please click on this link.