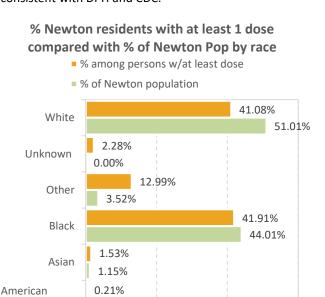

# Gwinnett, Newton, & Rockdale County Health Departments

COVID-19 District Overview, data as of 8:30 am November 12, 2021

COUNTY HEALTH DEPARTMENTS

The COVID-19 pandemic is an emerging and dynamic situation; therefore, our data and recommendations are subject to change. This report provides a snapshot of COVID-19 illnesses, test positivity rates, vaccinations, and outbreaks, in response to the COVID-19 pandemic. The purpose of this report is to provide situational awareness to our district partners and community members. For more information on the data used in this report, how each variable is defined, and the limitations of this data, please click on this link.