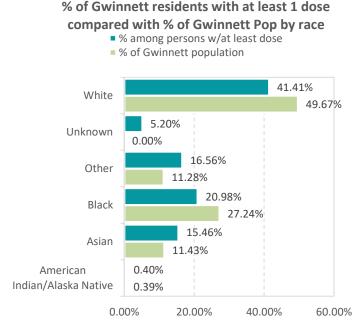

# Gwinnett, Newton, & Rockdale County Health Departments

COVID-19 District Overview, data as of 8:30 am November 12, 2021

COUNTY HEALTH DEPARTMENTS

The COVID-19 pandemic is an emerging and dynamic situation; therefore, our data and recommendations are subject to change. This report provides a snapshot of COVID-19 illnesses, test positivity rates, vaccinations, and outbreaks, in response to the COVID-19 pandemic. The purpose of this report is to provide situational awareness to our district partners and community members. For more information on the data used in this report, how each variable is defined, and the limitations of this data, please click on this link.