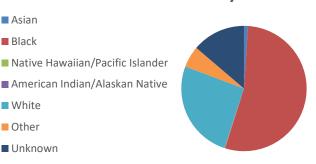

# Gwinnett, Newton, & Rockdale County Health Departments

COVID-19 District Overview, data as of 8:30 am November 12, 2021

COUNTY HEALTH DEPARTMENTS

The COVID-19 pandemic is an emerging and dynamic situation; therefore, our data and recommendations are subject to change. This report provides a snapshot of COVID-19 illnesses, test positivity rates, vaccinations, and outbreaks, in response to the COVID-19 pandemic. The purpose of this report is to provide situational awareness to our district partners and community members. For more information on the data used in this report, how each variable is defined, and the limitations of this data, please click on this link.