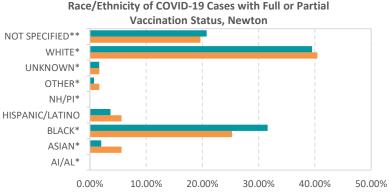

90 days prior to their new positive. Partially vaccinated is defined as an individual who received some vaccine prior to their positive test date but did not meet the criteria to be considered fully vaccinated. These individuals could have received one dose of a two-dose series prior to their positive test date or received both doses of a two-dose series, or one dose of a single-dose series, but the last vaccine was less than 14 days prior to their positive test date. The individual could have also had another positive test less than 90 days prior to their post-vaccine positive. Not vaccinated indicates that the person has no vaccine data available in their record, or they have vaccine data from after their

positive test result, meaning they were not vaccinated prior to their illness.





■ Fully Vaccinated
■ Partially Vaccinated

| Race                                | Fully<br>Vaccinated<br>Cases | Partially<br>Vaccinated<br>Cases | Fully<br>Vaccinated<br>Deaths | Partially<br>Vaccinated<br>Deaths |
|-------------------------------------|------------------------------|----------------------------------|-------------------------------|-----------------------------------|
| American Indian/Alaskan<br>Native   | 0 (0%)                       | 0 (0%)                           | 0 (0%)                        | 0 (0%)                            |
| Asian                               | 13 (2.4%)                    | 10 (5.6%)                        | 0 (0%)                        | <5 (11.1%)                        |
| Black                               | 190 (34.9%)