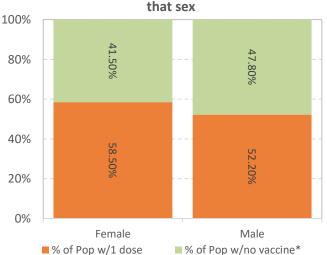

# Gwinnett, Newton, & Rockdale County Health Departments

COVID-19 District Overview, data as of 8:30 am November 12, 2021

COUNTY HEALTH DEPARTMENTS

The COVID-19 pandemic is an emerging and dynamic situation; therefore, our data and recommendations are subject to change. This report provides a snapshot of COVID-19 illnesses, test positivity rates, vaccinations, and outbreaks, in response to the COVID-19 pandemic. The purpose of this report is to provide situational awareness to our district partners and community members. For more information on the data used in this report, how each variable is defined, and the limitations of this data, please click on this link.