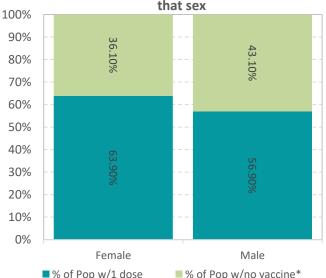

# Gwinnett, Newton, & Rockdale County Health Departments

COVID-19 District Overview, data as of 8:30 am November 12, 2021

COUNTY HEALTH DEPARTMENTS

The COVID-19 pandemic is an emerging and dynamic situation; therefore, our data and recommendations are subject to change. This report provides a snapshot of COVID-19 illnesses, test positivity rates, vaccinations, and outbreaks, in response to the COVID-19 pandemic. The purpose of this report is to provide situational awareness to our district partners and community members. For more information on the data used in this report, how each variable is defined, and the limitations of this data, please click on this link.