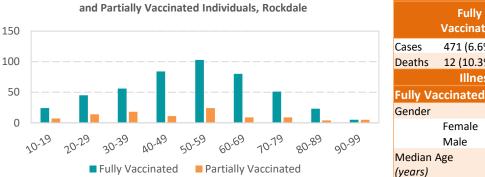

d is defined as an individual who received some vaccine prior to their positive test date but did not meet the criteria to be considered fully vaccinated. These individuals could have received one dose of a two-dose series prior to their positive test date or received both doses of a two-dose series, or one dose of a single-dose series, but the last vaccine was less than 14 days prior to their positive test date. The individual could have also had another positive test less than 90 days prior to their post-vaccine positive. Not vaccinated indicates that the person has no vaccine data available in their record, or they have vaccine data from after their

positive test result, meaning they were not vaccinated prior to their illness. Age Distribution of COVID-19 Cases among Fully Vaccinated



| Ra                   | ace/Ethr | nicity of CO\<br>Vaccination | /ID-19 Case<br>on Status, R |        | or Partial |        |
|----------------------|----------|------------------------------|-----------------------------|--------|------------|--------|
| NOT SPECIFIED*       | *        |                              |                             |        |            |        |
| WHITE                | *        |                              |                             |        |            |        |
| UNKNOWN <sup>3</sup> | *        | I<br>I                       | I<br>I                      | i      | i<br>i     |        |
| OTHER:               | *        |                              |                             |        |            |        |
| NH/PI                | *